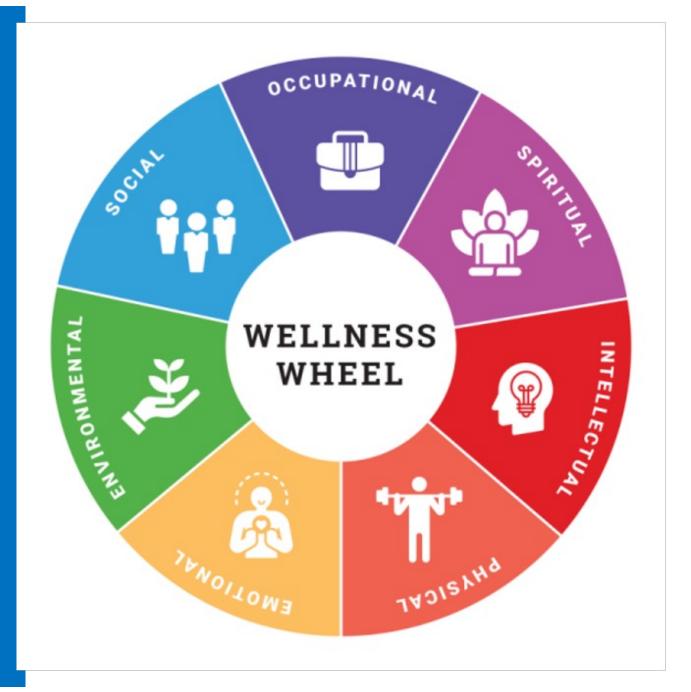

# Wheel of Well-being

Mental Health and Psychosocial Support (MHPSS)

### Defined as:

'Any type of local or outside support that aims to protect or promote psychosocial well-being and/or prevent or treat mental health conditions' MHPSS in Emergencies Intervention Pyramid (IASC, 2007)