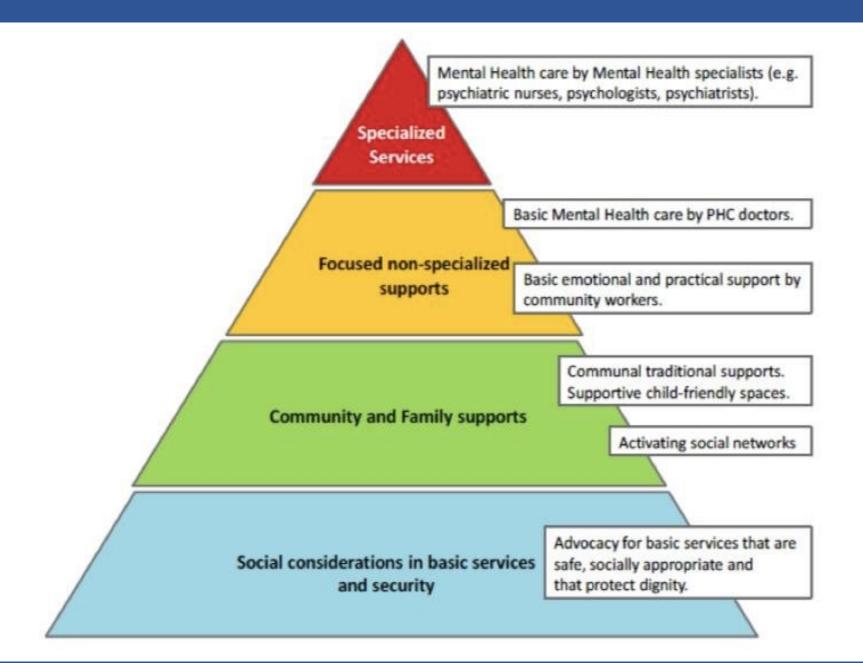

### Defined as:

'Any type of local or outside support that aims to protect or promote psychosocial well-being and/or prevent or treat mental health conditions' MHPSS in Emergencies Intervention Pyramid (IASC, 2007)