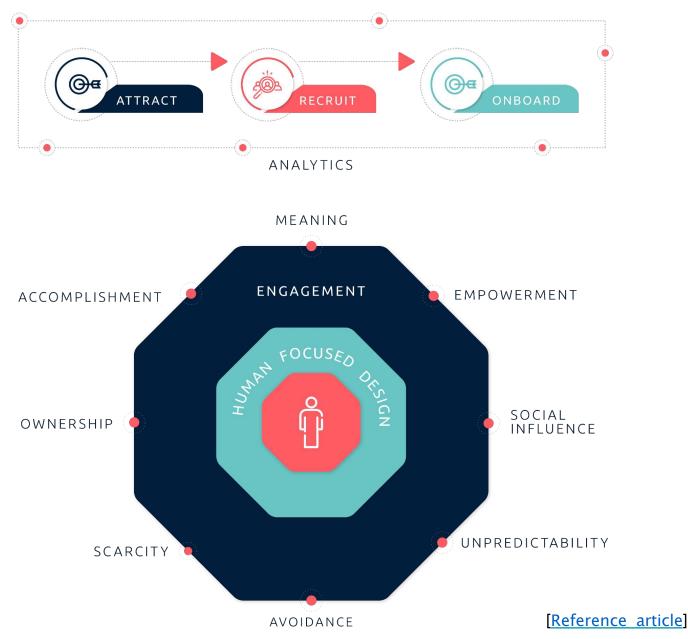

### Human Focused Design

### Start with the people.

Having professionals in the middle of the process design and addressing their motivators is how we **differentiate**. Engagement of talent is the key driver of business productivity, especially in HR Tech.

From a product perspective, our solutions is:

- **Removing** professionals' **pain points** (application, process overview, active communication, etc.)
- Attracting with multiple touch points and a meritocratic experience (courses for upskilling / reskilling, challenges to prove abilities, etc.)
- **Engaging** over a longer period of time by tapping into professionals' motivators (social influence, unpredictability, accomplishment, etc.)