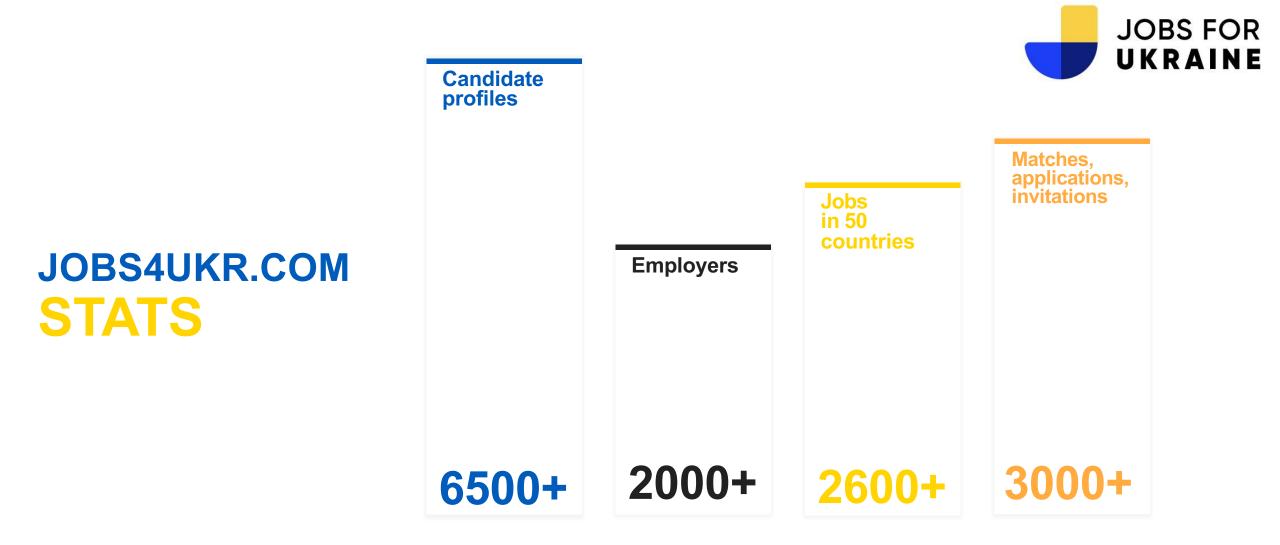

We launched the platform on March 3rd for employers. Since then, the platform hosts:

- 114,000+ unique visitors; 562,000+ sessions;
- Job opportunities remote and in 54 countries and 269 cities, over 68% of them in Romania