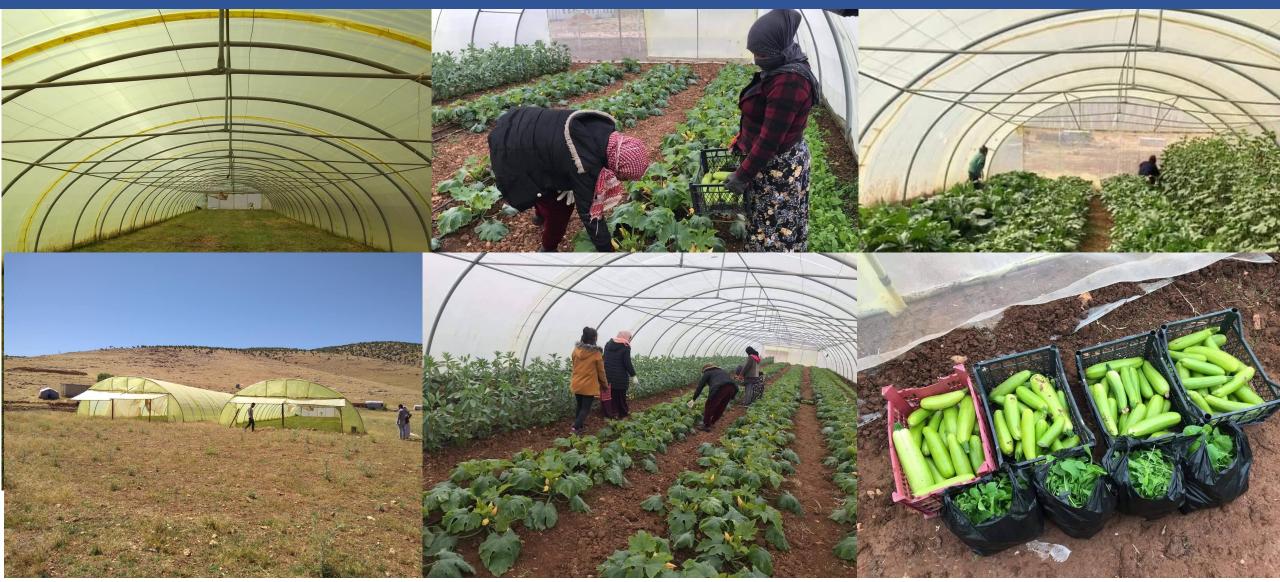

# Linking MHPSS and Livelihoods Case Study: Iraq

- Safe Space for women who had been displaced by ISIS. Many were survivors of GBV.
- Women came to safe space for case management services, counseling, groups, etc.
- Those who desired were also invited to participate in an integrated livelihood program.
- This program included three greenhouses where women were learned agricultural techniques (land preparation, seed cultivation, irrigation, weed control, pest control, crop rotation, etc.) while growing produce intended for personal consumption and sale in the community.
- Women also learned small business management skills
- Program provided opportunity for livelihood engagement, social interaction with peers, counseling and referrals, case management. Program also offered childcare in the safe spaces that enabled mothers to also participate in the program.

# Linking MHPSS and Livelihoods Case Study: Iraq