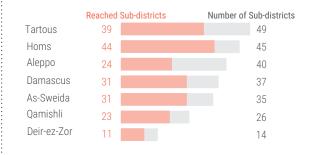

# NUMBER OF REACHED SUB-DISTRICTS BY OFFICE

The Greek Orthodox Patriarchate and All Middle East