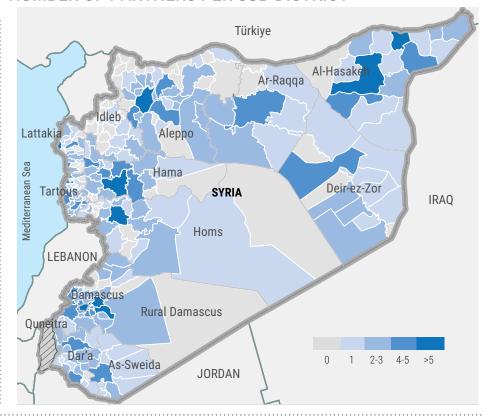

### **KEY FIGURES**





58
Covered Districts
(out of 62 districts)

203 Covered sub-districts (out of 272 sub-districts)

The decade-long crisis in Syria continues to affect millions of lives. According to the 2023 Humanitarian Needs Overview, some 15.3 million people need humanitarian assistance, a 9 per cent increase from the previous year. There are an estimated 6.7 million people internally displaced across the country.

### NUMBER OF PARTNERS PER SUB-DISTRICT (1)



# NUMBER OF PARTNERS BY SECTOR

| Including UN | IHCR          |        |            |            |           |          |       |             |      |      |       |          |          |                   |         |         |
|--------------|---------------|--------|------------|------------|-----------|----------|-------|-------------|------|------|-------|----------|----------|-------------------|---------|---------|
| Sector       |               | Aleppo | Al-Hasakeh | a Ar-Raqqa | As-Sweida | Damascus | Dar'a | Deir-ez-Zor | Hama | Homs | Idleb | Lattakia | Quneitra | Rural<br>Damascus | Tartous | Overall |
| Protection   | 4             | 9      | 6          | 4          | 6         | 7        | 5     | 4           | 8    | 7    | 2     | 6        | 2        | 6