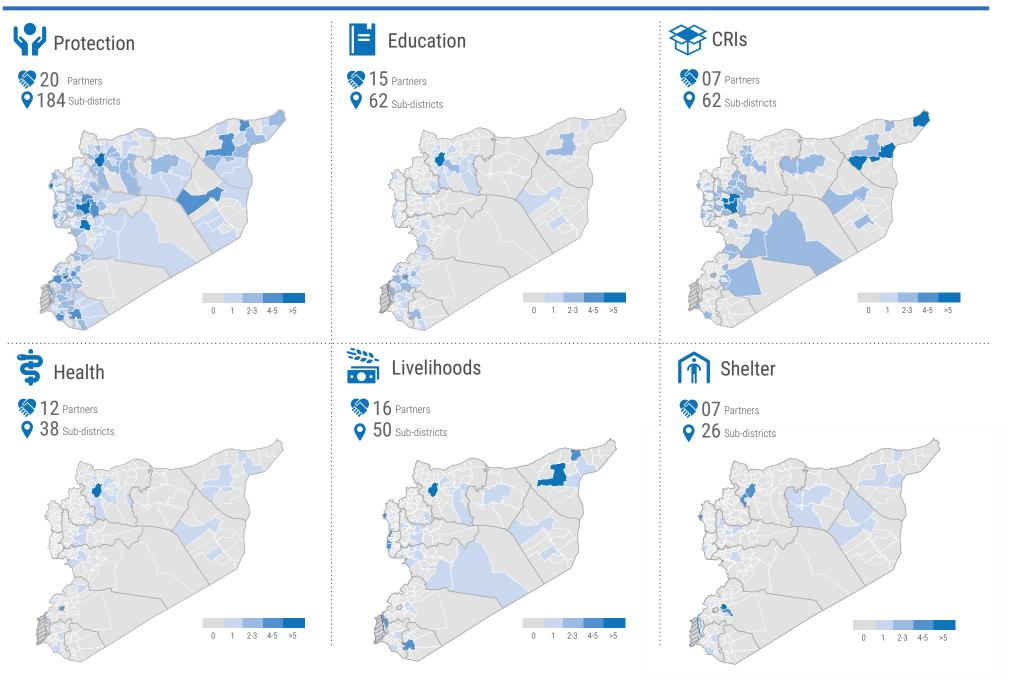

# NUMBER OF PARTNERS BY SECTOR

| Including UN | IHCR          |        |            |            |           |          |       |             |      |      |       |          |          |                   |         |         |
|--------------|---------------|--------|------------|------------|-----------|----------|-------|-------------|------|------|-------|----------|----------|-------------------|---------|---------|
| Sector       |               | Aleppo | Al-Hasakeh | a Ar-Raqqa | As-Sweida | Damascus | Dar'a | Deir-ez-Zor | Hama | Homs | Idleb | Lattakia | Quneitra | Rural<br>Damascus | Tartous | Overall |
| Protection   | 4             | 9      | 6          | 4          | 6         | 7        | 5     | 4           | 8    | 7    | 2     | 6        | 2        | 6                 | 5       | 20      |
| Education    | =             | 10     | 2          | -          | 4         | 5        | 3     | 2           | 1    | 3    | 1     | 1        | 2        | 6                 | 2       | 15      |
| CRIs         |               | 1      | 2          | 1          | -         | 1        | 1     | 1           | 2    | 1    | 1     | 1        | 1        | 2                 | 1       | 7       |
| Health       | \$            | 8      | 2          | 1          | -         | 3        | 2     | 2           | 2    | 2    | 1     | 1        | 1        | 2                 | 1       | 12      |
| Livelihoods  | 5333.<br>•••• | 6      | 5          | 2          | 2         | -        | 2     | 2           | 2    | 4    | 1     | 4        | 2        | 6                 | 3       | 16      |
| Shelter      | Î             | 2      | 1          | 1          | -         | 2        | 2     | 2           | 1    | 1    | -     | 2        | -        | 5                 | 3       | 7       |
| Overall      |               | 12     | 8          | 4          | 6         | 9        | 7     | 5           | 8    | 7    | 2     | 8        | 3        | 11                | 6       | 27      |