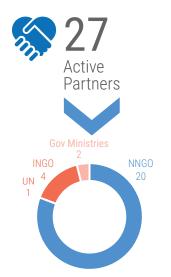

# NUMBER OF PARTNERS BY SECTOR

| Including UN | IHCR          |        |            |            |           |          |       |             |      |      |       |          |          |                   |         |         |
|--------------|---------------|--------|------------|------------|-----------|----------|-------|-------------|------|------|-------|----------|----------|-------------------|---------|---------|
| Sector       |               | Aleppo | Al-Hasakeh | a Ar-Raqqa | As-Sweida | Damascus | Dar'a | Deir-ez-Zor | Hama | Homs | Idleb | Lattakia | Quneitra | Rural<br>Damascus | Tartous | Overall |
| Protection   | 4             | 9      | 6          | 4          | 6         | 7        | 5     | 4           | 8    | 7    | 2     | 6        | 2        | 6                 | 5       | 20      |
| Education    | =             | 10     | 2          | -          | 4         | 5        | 3     | 2           | 1    | 3    | 1     | 1        | 2        | 6                 | 2       | 15      |
| CRIs         |               | 1      | 2          | 1          | -         | 1        | 1     | 1           | 2    | 1    | 1     | 1        | 1        | 2                 | 1       | 7       |
| Health       | \$            | 8      | 2          | 1          | -         | 3        | 2     | 2           | 2    | 2    | 1     | 1        | 1        | 2                 | 1       | 12      |
| Livelihoods  | 5333.<br>•••• | 6      | 5          | 2          | 2         | -        | 2     | 2           | 2    | 4    | 1     | 4        | 2        | 6                 | 3       | 16      |
| Shelter      | Î             | 2      | 1          | 1          | -         | 2        | 2     | 2           | 1    | 1    | -     | 2        | -        | 5                 | 3       | 7       |
| Overall      |               | 12     | 8          | 4          | 6         | 9        | 7     | 5           | 8    | 7    | 2     | 8        | 3        | 11                | 6       | 27      |