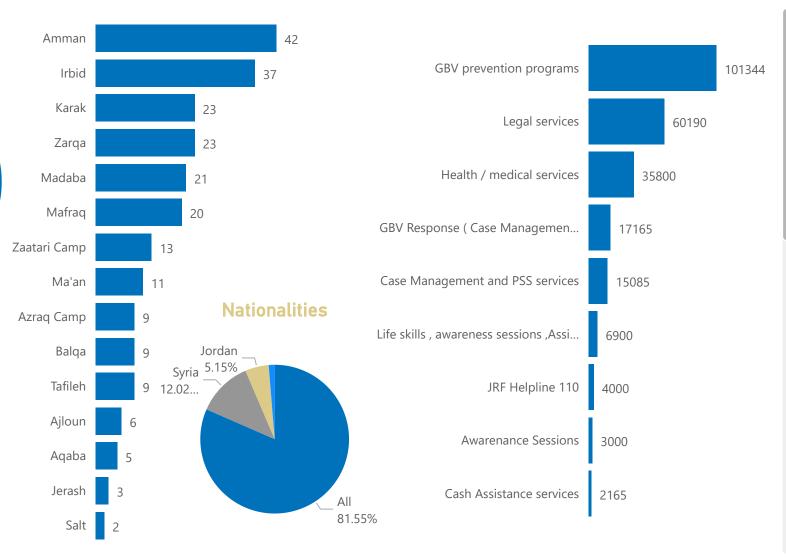

## WHO does WHAT, WHERE & WHEN - GBV SWG Sub-sector Services All Jordan - Protection Sector All Services, reached over Girls Men Boys ARDD IFH **INTERSOS** JRF UNRWA TDH IRJ UNHCR DRC SCJ UN Women CVT UPP IMC Caritas Jordan IOM **JOHUD** IRC JWU SAMS Takatoat 0K 20K 40K 60K 80K 100K ● Ajloun ● Amman ● Aqaba ● Azraq Camp ● Balqa ● Irbid ● Jerash ● Karak ● Ma'an ● Madaba ● Mafraq ● Salt ● Tafileh ● Zaatari Camp ● Zarqa