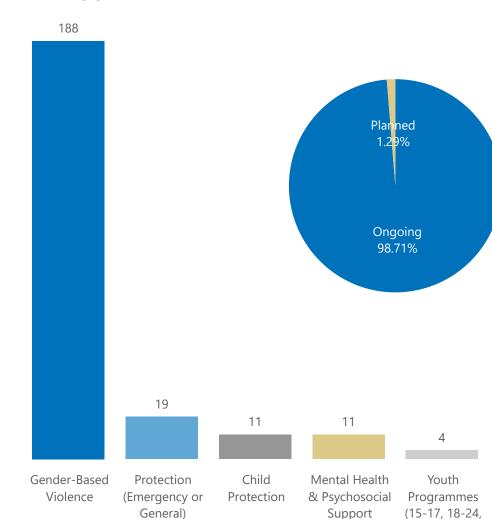

## WHO does WHAT, WHERE & WHEN - GBV SWG

Sub-sector

All

Services

Jordan - Protection Sector

25-32 years)

81K

24K Boys