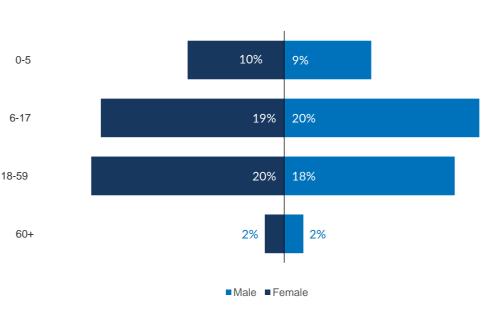

----|-------|--------|-------|
| VRF                                                                   | 655   | 691    | 1,346 |
| POR cardholders (inc. family members with or without other documents) | 254   | 252    | 506   |
| Slip holders                                                          | 57    | 50     | 107   |
| Undocumented member of VRF family                                     | 48    | 66     | 114   |
| Asylum seeker certificate holder                                      | 0     | 0      | 0     |
| Protection referral                                                   | 0     | 0      | 0     |
| Grand Total                                                           | 1,014 | 1,059  | 2,073 |

#### Age and Gender breakdown of returnees

Gender breakdown of returnees



### **Year-to-date Return Trends**

■ Voluntary Repatriation ■ FARE