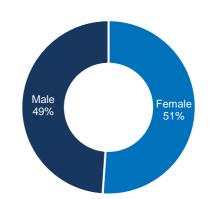

#### Age and Gender Analysis of returnees

- 51% of returnees are female
- 28% of returnee households are female-headed
- 59% of returnees are below 18