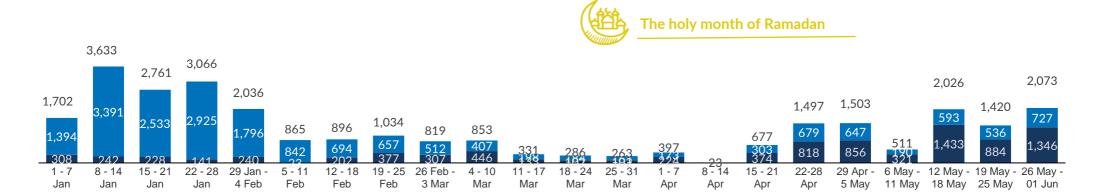

| 655   | 691    | 1,346 |
| POR cardholders (inc. family members with or without other documents) | 254   | 252    | 506   |
| Slip holders                                                          | 57    | 50     | 107   |
| Undocumented member of VRF family                                     | 48    | 66     | 114   |
| Asylum seeker certificate holder                                      | 0     | 0      | 0     |
| Protection referral                                                   | 0     | 0      | 0     |
| Grand Total                                                           | 1,014 | 1,059  | 2,073 |

#### Age and Gender breakdown of returnees

Gender breakdown of returnees



### **Year-to-date Return Trends**

■ Voluntary Repatriation ■ FARE