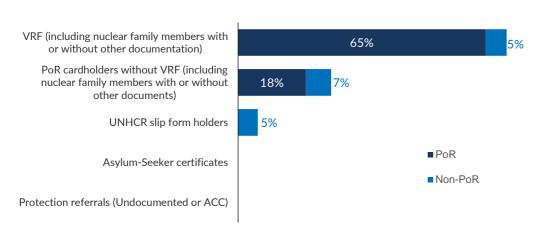

#### Returnees by documentation type

## Gender Breakdown of returnees by Return Category

| Return category                                                       | Male  | Female | Total |
|-----------------------------------------------------------------------|-------|--------|-------|
| VRF                                                                   | 655   | 691    | 1,346 |
| POR cardholders (inc. family members with or without other documents) | 254   | 252    | 506   |
| Slip holders                                                          | 57    | 50     | 107   |
| Undocumented member of VRF family                                     | 48    | 66     | 114   |
| Asylum seeker certificate holder                                      | 0     | 0      | 0     |
| Protection referral                                                   | 0     | 0      | 0     |
| Grand Total                                                           | 1,014 | 1,059  | 2,073 |