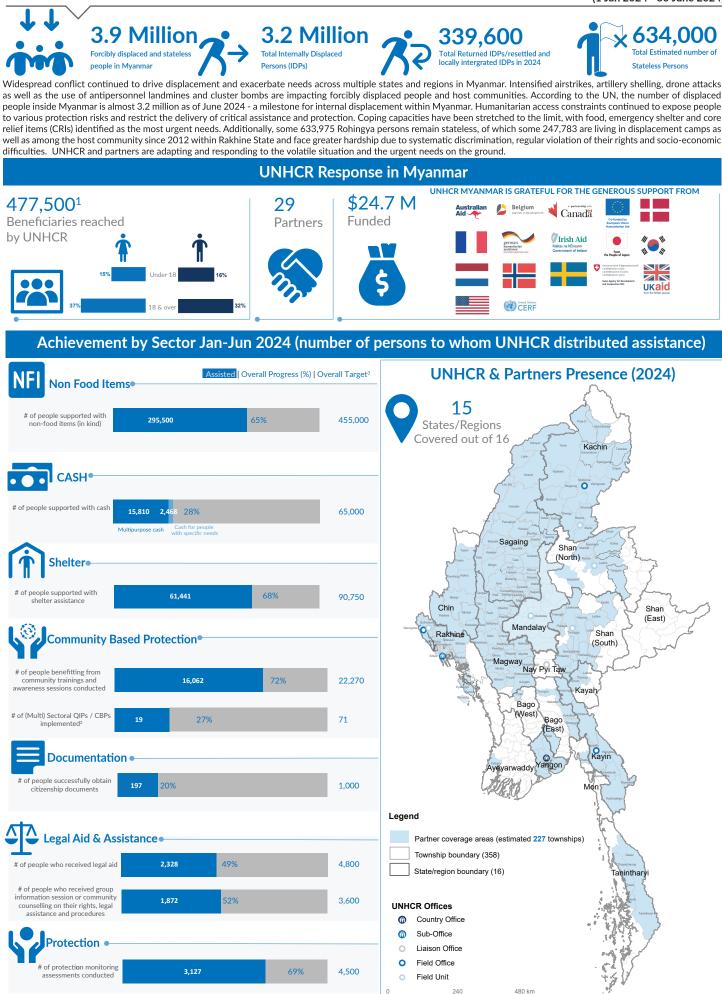

## Myanmar Delivery Summary (Q2-2024)

EMERGENCY/MYANMAR

(1 Jan 2024 - 30 June 2024)

Creation Date: July 2024 Feedback: myayaim@unhcr.org Laborator and the designations used on this map do not mypy difield endorsement or acceptance by the United Nations
The boundaries and names about and the designations used on this map do not mypy difield endorsement or acceptance by the United Nations
The boundaries and names about and the designations used on this map do not mypy difield endorsement or acceptance by the United Nations
UNHCR managed camps/sites, unless they have recieved other types of assistance. <sup>2</sup> For QIP projects, people benefiting are only counted when the projects are completed. <sup>3</sup> Targets were updated during the mid-year review.