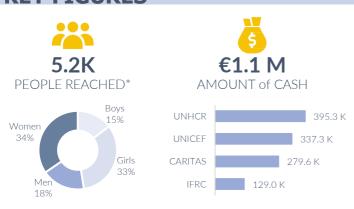

Through the Cash Working Group, Slovakia's Ministry of Labour, Social Affairs, and Family (MoLSAF), UNHCR, UNICEF, IFRC/Red Cross & CARITAS, in close coordination with the Government, continued providing support to the most vulnerable refugees in Slovakia. This dashboard aims to demonstrate the joint achievement on the delivery of assistance for refugees in Slovakia from January until June 2024.

## **KEY FIGURES**





## PEOPLE REACHED by REGION



## **ACHIEVEMENTS BY MODALITY**

## **MULTIPURPOSE CASH** WINTERIZATION **CASH FOR EDUCATION** 5K 5.2K 232 people reached people reached people reached UNICEF UNHCR\* UNICEF CARITAS UNHCR 15% 14% 16% IFRC 20% UNICER UNHCR IFRC 86% € 230K € 829K € 82K amount of CASH amount of CASH amount of CASH CARITAS 279.6 K **IFRC** 112.5 K UNHCR\* 66.1 K UNICEE 269.6 K **UNHCR** UNHCR 263.1 K UNICEE 15.8 K UNICEE 52.0 K IFRC 16.5 K

Feedback from people assisted

The Post Distribution Monitoring (PDM) is an exercise of a specific cash distribution, conducted independently from the cash distribution exercise itself. It is designed to collect information related to the objectives of CBI (e.g. access to basic needs and services or shelter construction), coping strategies