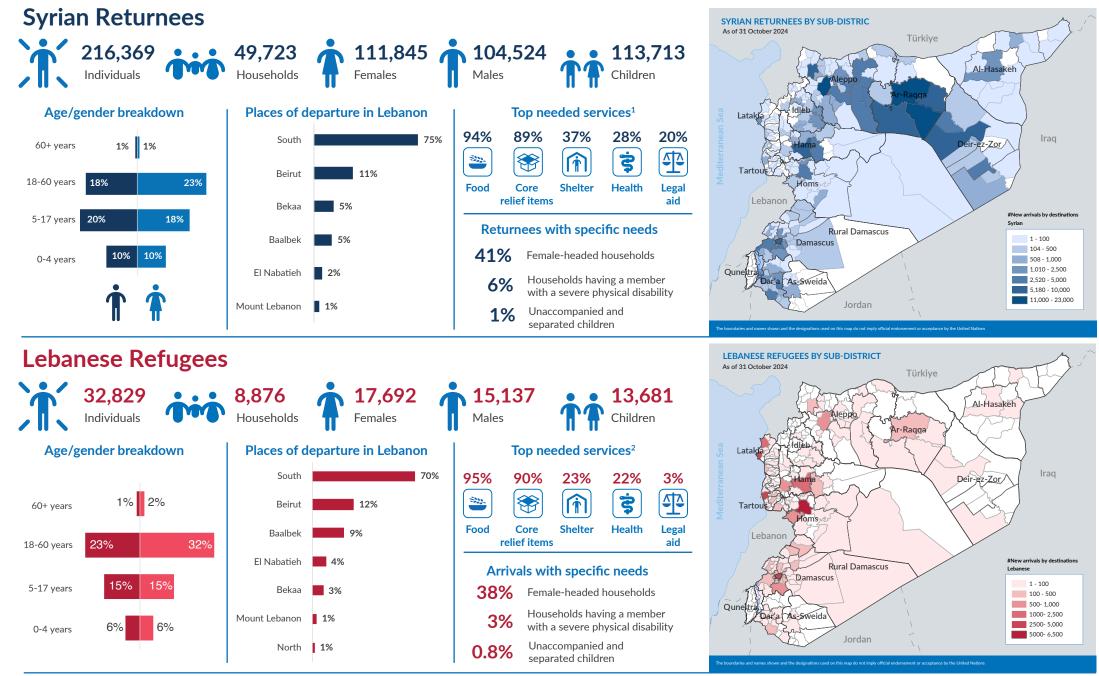

## SYRIAN ARAB REPUBLIC Destination of new arrivals from Lebanon As of 31 Oct 2024

<sup>1</sup>This resulted from a survey conducted with 49,723 individuals from Syrian returnee families <sup>2</sup>This resulted from a survey conducted with 8,876 individuals from Lebanese refugee families

UNHCR CORE

UNHCR Comprehensive Overview of Response to Emergencies | imsyr@unhcr.org Source | UNHCR and SARC dataset. Figures are subject to future adjustment and should not be considered final.