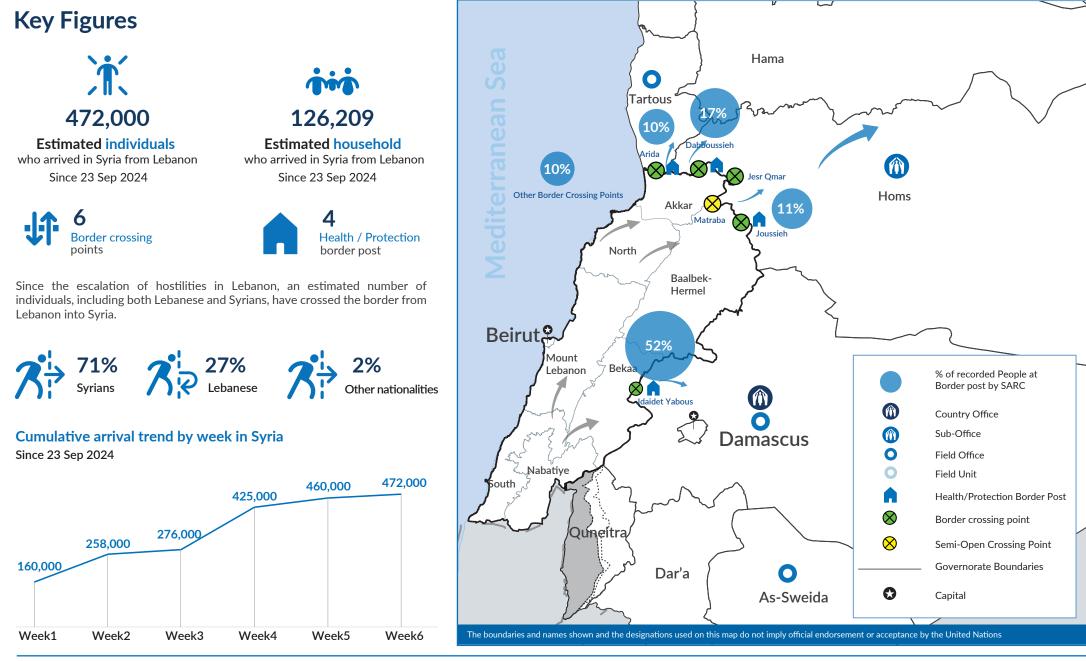

UNHCR Comprehensive Overview of Response to Emergencies | imsyr@unhcr.org

Sourec | The % of new arrivals in this map are from "SARC Emergency Response For Lebanese Refugees and Syrian Returnees". Figures are cumulative until 31 Octoberprovided by UNHCR partner, SARC. Figures are subject to future adjustment and should not be considered final.