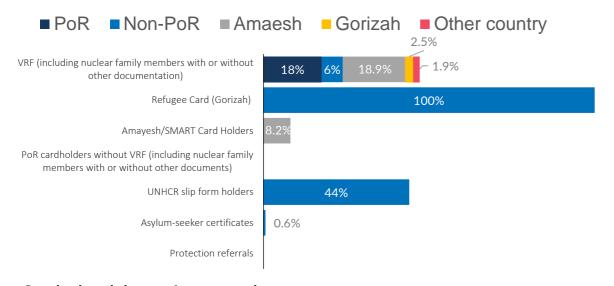

#### Age and gender analysis of returnees

- 45% of returnees are female
- 31% of returnee households are female-headed
- 44% of returnees are below 18

# Gender breakdown of returnees