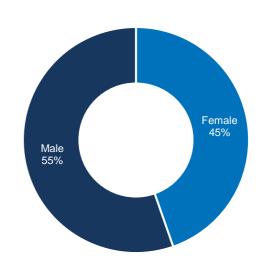

#### Age and gender analysis of returnees

- 45% of returnees are female
- 31% of returnee households are female-headed
- 44% of returnees are below 18

Age and gender breakdown of returnees