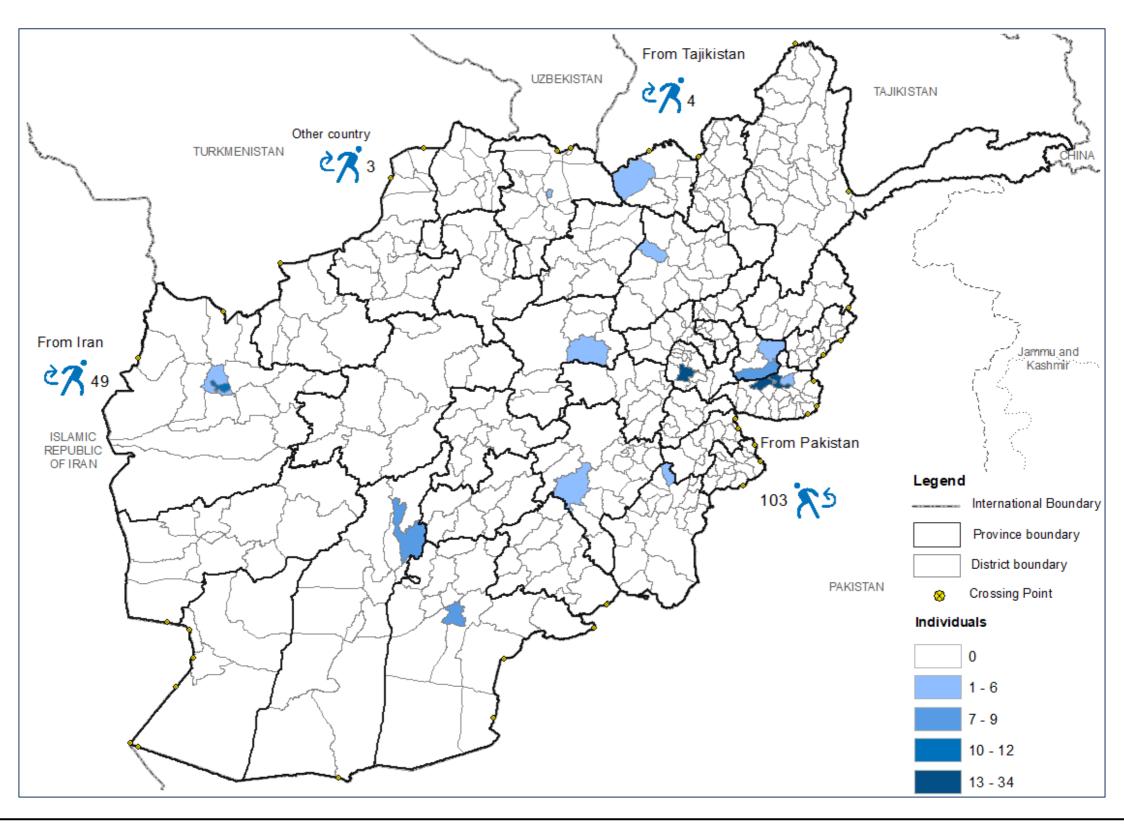

# Return category by country of return

| Return category                                                       | Pakistan | Iran | Tajikistan | Other Countries | Total |
|-----------------------------------------------------------------------|----------|------|------------|-----------------|-------|
| VRF (PoR , Amaesh cardholders, Gorizah card and Other)                | 28       | 30   | 4          | 3               | 65    |
| POR cardholders (inc. family members with or without other documents) | _        | _    | -          | -               | -     |
| Amayesh/SMART Card Holders                                            | -        | 13   | -          | _               | 13    |
| Gorizah Card                                                          | -        | -    | -          | -               | -     |
| Slip holders                                                          | 70       | _    | -          | _               | 70    |
| Undocumented member of VRF family                                     | 10       | -    | -          | -               | 10    |
| Asylum seeker certificate holder                                      | 1        | _    | -          | _               | 1     |
| Protection referral                                                   | -        | -    | -          | -               | -     |
| Grand Total                                                           | 109      | 43   | 4          | 3               | 159   |

# Map of intended district of return and crossing borders