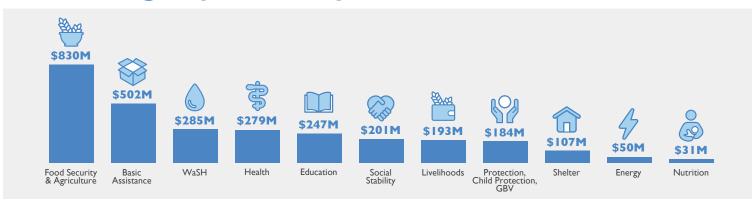

#### **2025 Planning Figures**



### **Strategic Objectives**



Provide immediate humanitarian assistance to vulnerable populations to ensure critical needs



Ensure protection of the vulnerable populations.



Support service provision through national systems including national rapid response capacity.



Reinforce Lebanon's economic, social, and environmental stability.

## **2025 Funding Requirement by Sector**



# 2025 Population Targets by Sector\*

| Sectors                           | People<br>Targeted | Vulnerable<br>Lebanese | Displaced<br>Syrians | PRL     | PRS    | Migrants | Others |
|-----------------------------------|--------------------|------------------------|----------------------|---------|--------|----------|--------|
| Basic Assitance                   | 2,636,042          | 1,142,102              | 1,261,355            | 162,000 | 23,026 | 35,189   | 12,370 |
| <b>Education</b>                  | 981,531            | 571,653                | 349,800              | 50,508  | 6,177  | 3,393    | 0      |
| Energy                            | 1,140,000          | 855,000                | 285,000              | 0       | 0      | 0        | 0      |
| Food Security & Agriculture