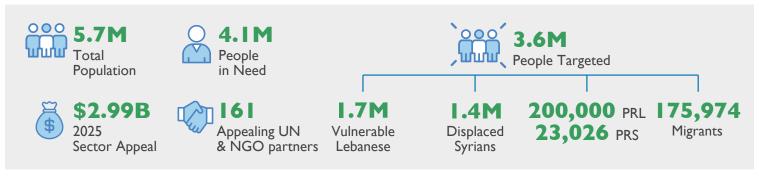

#### **2025 Planning Figures**



### **Strategic Objectives**



Provide immediate humanitarian assistance to vulnerable populations to ensure critical needs



Ensure protection of the vulnerable populations.



Support service provision through national systems including national rapid response capacity.



Reinforce Lebanon's economic, social, and environmental stability.

## **2025 Funding Requirement by Sector**



# 2025 Population Targets by Sector\*

| Sectors                           | People<br>Targeted | Vulnerable<br>Lebanese | Displaced<br>Syrians | PRL     | PRS    | Migrants | Others |
|-----------------------------------|--------------------|------------------------|----------------------|---------|--------|----------|--------|
| Basic Assitance                   | 2,636,042          | 1,142,102