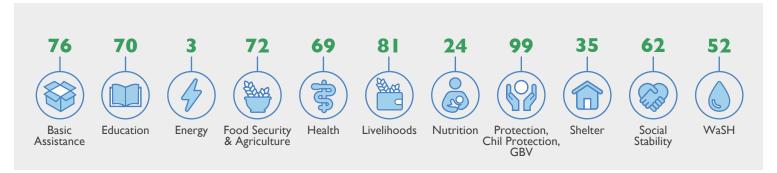

| 260    | 0        | 0      |
| Nutrition                         | 923,617            | 658,870                | 218,798              | 22,770  | 2,854  | 20,325   | 0      |
| Protection, Child Protection, GBV | 1,502,655          | 516,395                | 856,533              | 59,052  | 19,206 | 44,969   | 6,500  |
| <b>Shelter</b>                    | 613,908            | 195,975                | 382,600              | 24,500  | 3,145  | 7,688    | 0      |
| Social Stability                  | 3,502,685          | 1,603,712              | 1,500,000            | 200,000 | 23,026 | 175,947  | 0      |
| WaSH                              | 2,325,666          | 1,693,666              | 570,000              | 40,000  | 12,000 | 10,000   | 0      |

### **Appealing Partners by Sector**



## **People in Need**



## **People Targeted**