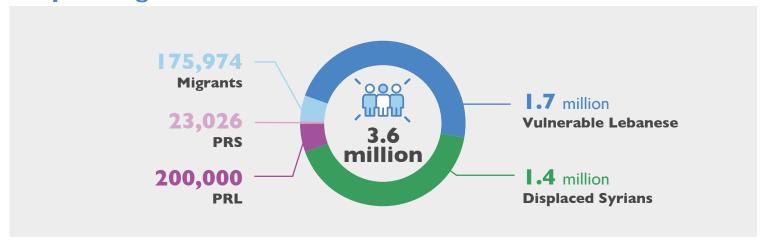

# 2025 Population Targets by Sector\*

| Sectors                           | People<br>Targeted | Vulnerable<br>Lebanese | Displaced<br>Syrians | PRL     | PRS    | Migrants | Others |
|-----------------------------------|--------------------|------------------------|----------------------|---------|--------|----------|--------|
| Basic Assitance                   | 2,636,042          | 1,142,102              | 1,261,355            | 162,000 | 23,026 | 35,189   | 12,370 |
| <b>Education</b>                  | 981,531            | 571,653                | 349,800              | 50,508  | 6,177  | 3,393    | 0      |
| Energy                            | 1,140,000          | 855,000                | 285,000              | 0       | 0      | 0        | 0      |
| Food Security & Agriculture       | 2,595,205          | 1,142,102              | 1,261,355            | 104,500 | 12,031 | 75,217   | 0      |
| <b>Health</b>                     | 2,491,343          | 1,098,220              | 1,260,000            | 20,000  | 23,026 | 90,097   | 0      |
| Livelihoods                       | 76,701             | 65,483                 | 10,651               | 307     | 260    | 0        | 0      |
| Nutrition                         | 923,617            | 658,870                | 218,798              | 22,770  | 2,854  | 20,325   | 0      |
| Protection, Child Protection, GBV | 1,502,655          | 516,395                | 856,533              | 59,052  | 19,206 | 44,969   | 6,500  |
| <b>Shelter</b>                    | 613,908            | 195,975                | 382,600              | 24,500  | 3,145  | 7,688    | 0      |
| Social Stability                  | 3,502,685          | 1,603,712              | 1,500,000            | 200,000 | 23,026 | 175,947  | 0      |
| WaSH                              | 2,325,666          | 1,693,666              | 570,000              | 40,000  | 12,000 | 10,000   | 0      |