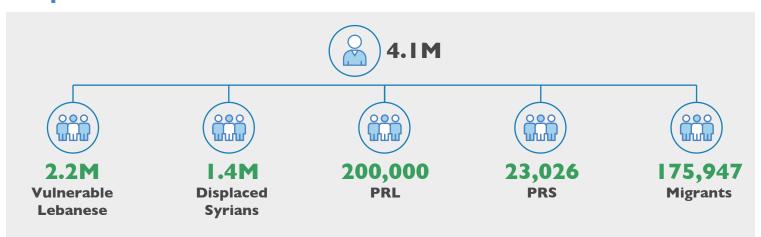

|
| Nutrition                         | 923,617            | 658,870                | 218,798              | 22,770  | 2,854  | 20,325   | 0      |
| Protection, Child Protection, GBV | 1,502,655          | 516,395                | 856,533              | 59,052  | 19,206 | 44,969   | 6,500  |
| <b>Shelter</b>                    | 613,908            | 195,975                | 382,600              | 24,500  | 3,145  | 7,688    | 0      |
| Social Stability                  | 3,502,685          | 1,603,712              | 1,500,000            | 200,000 | 23,026 | 175,947  | 0      |
| WaSH                              | 2,325,666          | 1,693,666              | 570,000              | 40,000  | 12,000 | 10,000   | 0      |

### **Appealing Partners by Sector**



## **People in Need**



## **People Targeted**