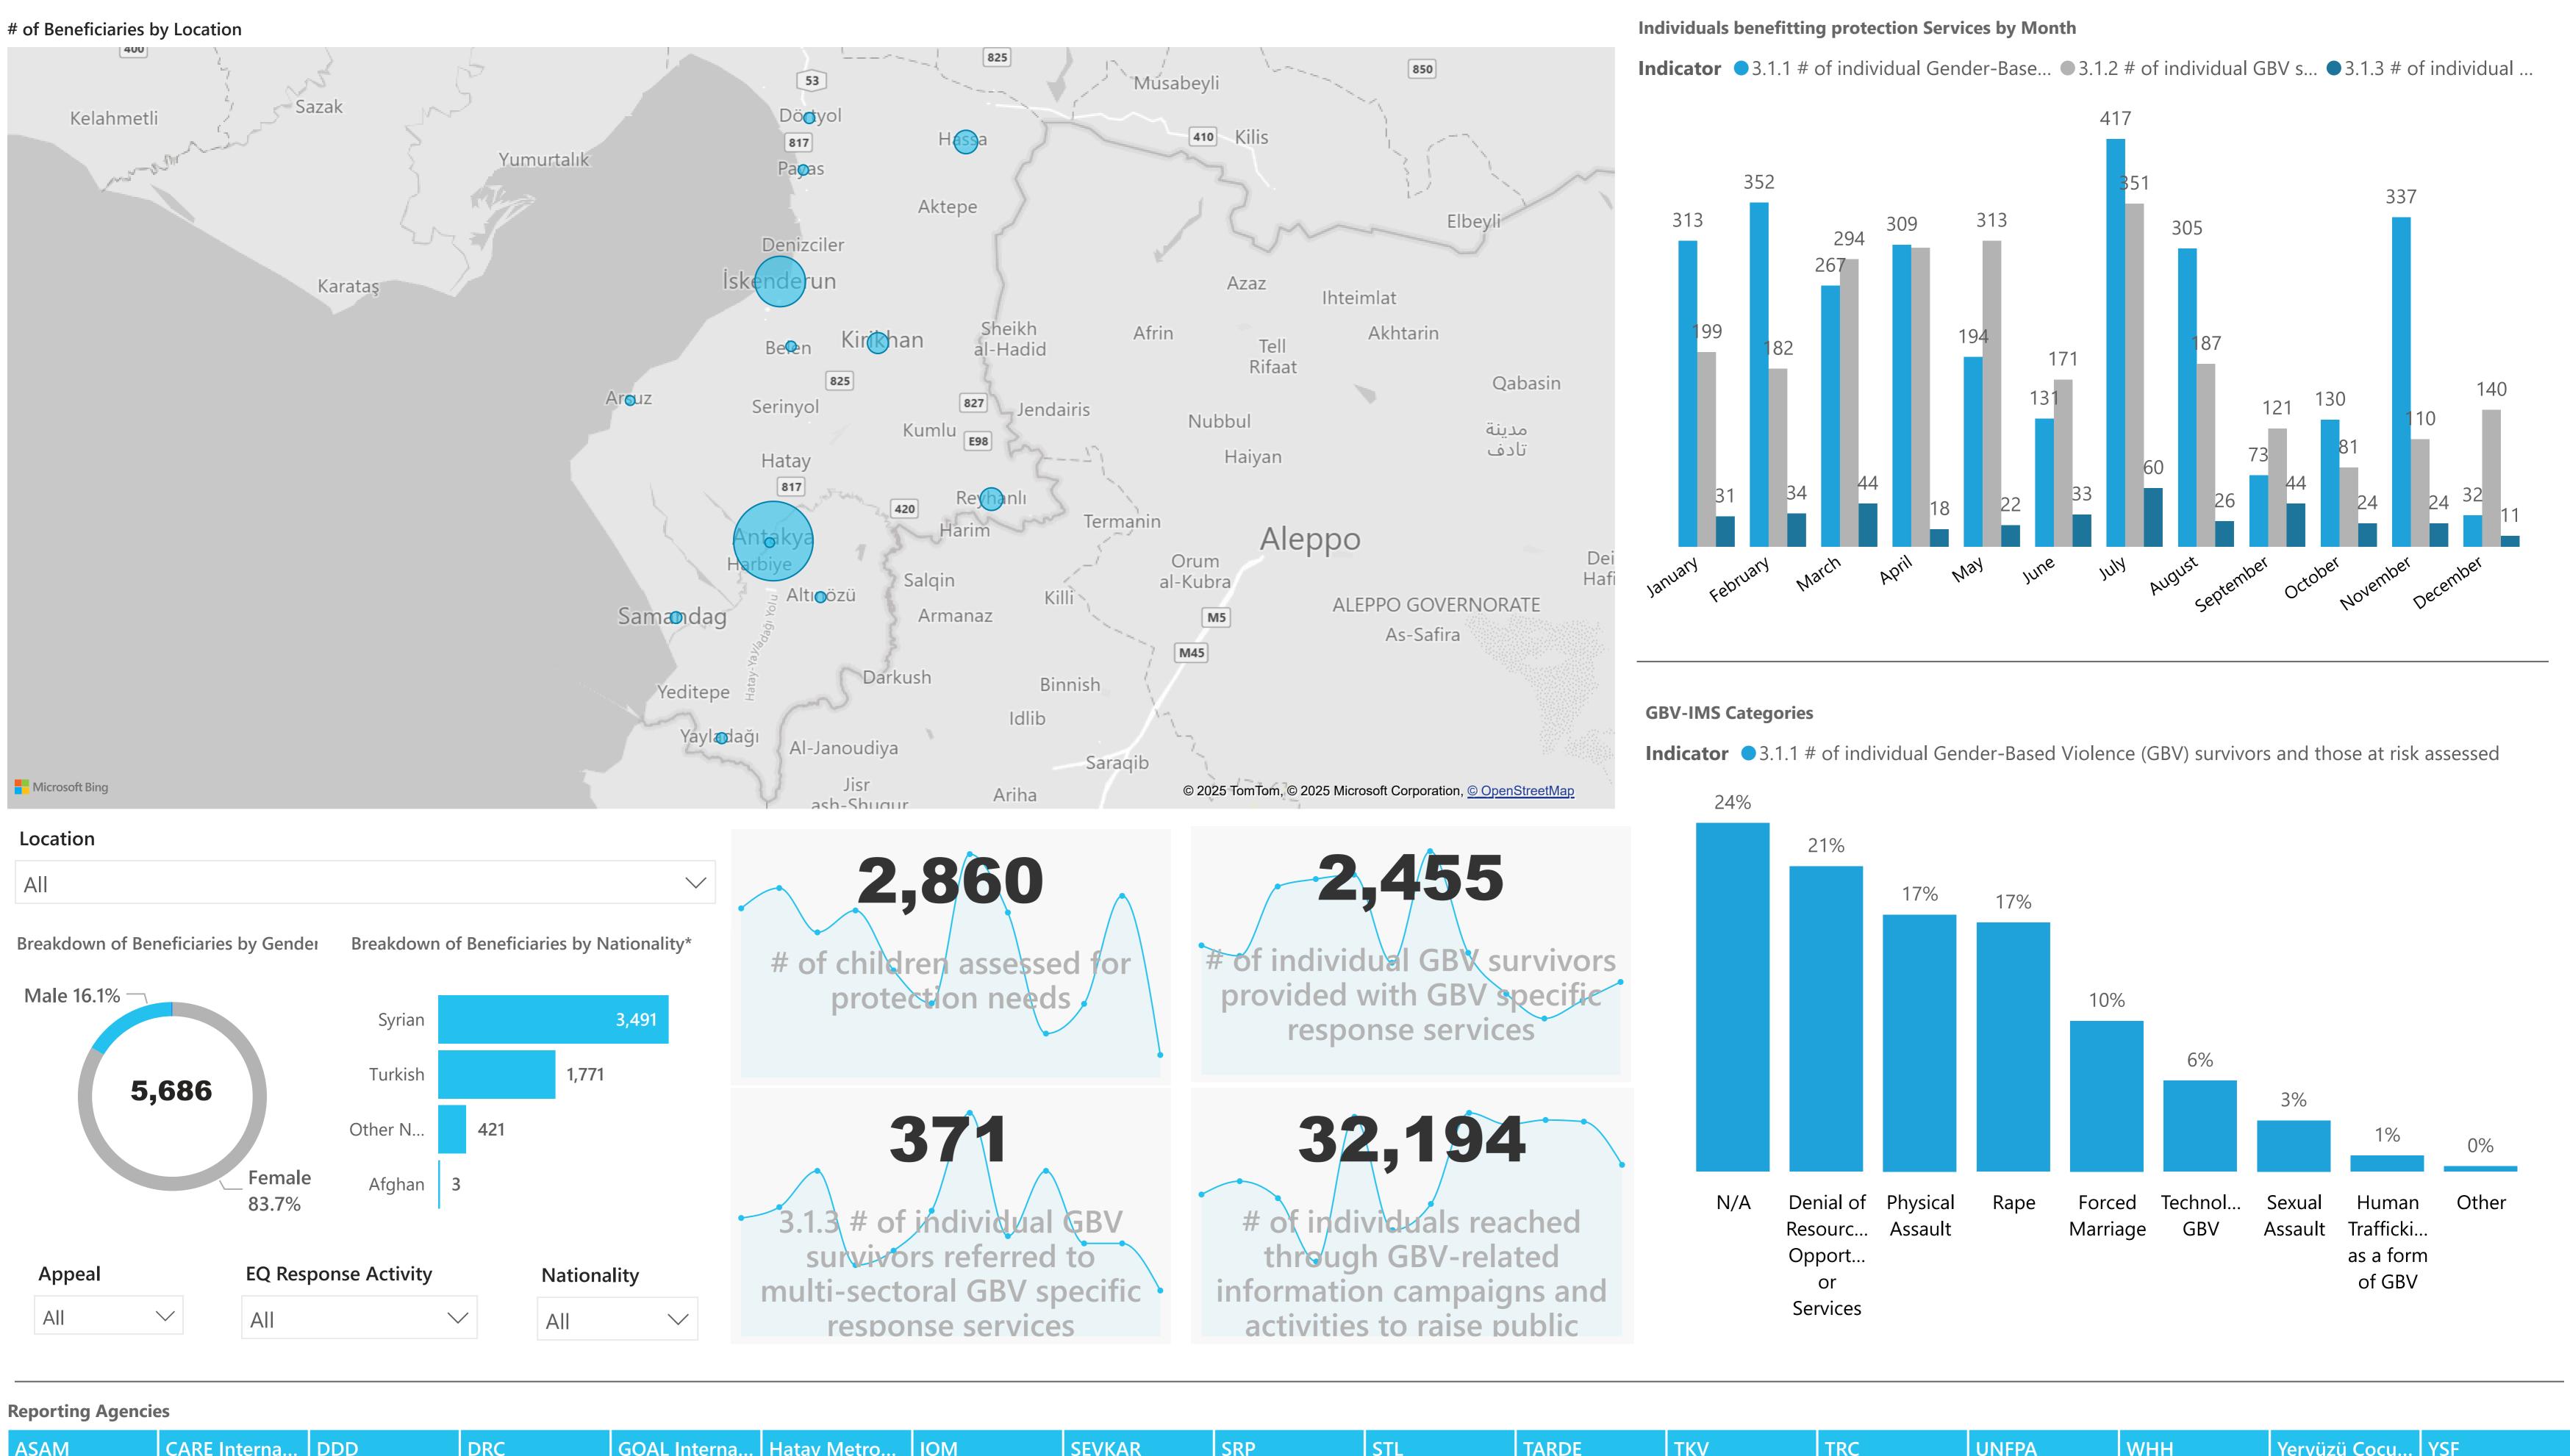

### # of Beneficiaries by Location

| Reporting Ag | orting Agencies    |         |           |         |        |        |       |      |     |          |        |     |       |         |       |         |      |              |         |       |     |       |        |     |        |         |
|--------------|--------------------|---------|-----------|---------|--------|--------|-------|------|-----|----------|--------|-----|-------|---------|-------|---------|------|--------------|---------|-------|-----|-------|--------|-----|--------|---------|
| ASAM         | CARE I             | DDD     | DRC       | EVSAD   | Gazian | GOAL I | Hatay | IGAM | IOM | Kilis- P | LEAP   | LWA | REALs | Sanliur | SENED | SEVKAR  | SRP  | STL          | TARDE   | TKV   | TRC | UNFPA | UOSS   | WHH | Yeryüz | YSF     |
|              |                    |         |           |         |        |        |       |      |     |          |        |     |       |         |       |         |      |              |         |       |     |       |        |     |        |         |
| Supporting A | upporting Agencies |         |           |         |        |        |       |      |     |          |        |     |       |         |       |         |      |              |         |       |     |       |        |     |        |         |
| ASAM         | CARE II            | nter Ca | aritas Lu | Cordaid | DRC    | GOAL   | Inte  | SAM  | IOM | LEAP N   | GO LW. | Ą   | MDM   | MoNE    | Oxfan | n KE RI | EALs | Relief Inter | r SENED | Or UN | FPA | UNHCR | UNICEF | WHH | Yer    | ryüzü Ç |

Source: PWG, ActivityInfo Feedback: IMTurkey@unhcr.org

\*The number of beneficiaries reached is calculated by summing indicators selected by the sectors; there may be duplications.

| nal | IOM                | SENED Organiz | zation | TARDE | TKV   | TRC |        | UNFPA |     | WHH |
|-----|--------------------|---------------|--------|-------|-------|-----|--------|-------|-----|-----|
|     | SENED Organization | U             | JNFPA  | L     | JNHCR |     | UNICEF |       | WHH |     |