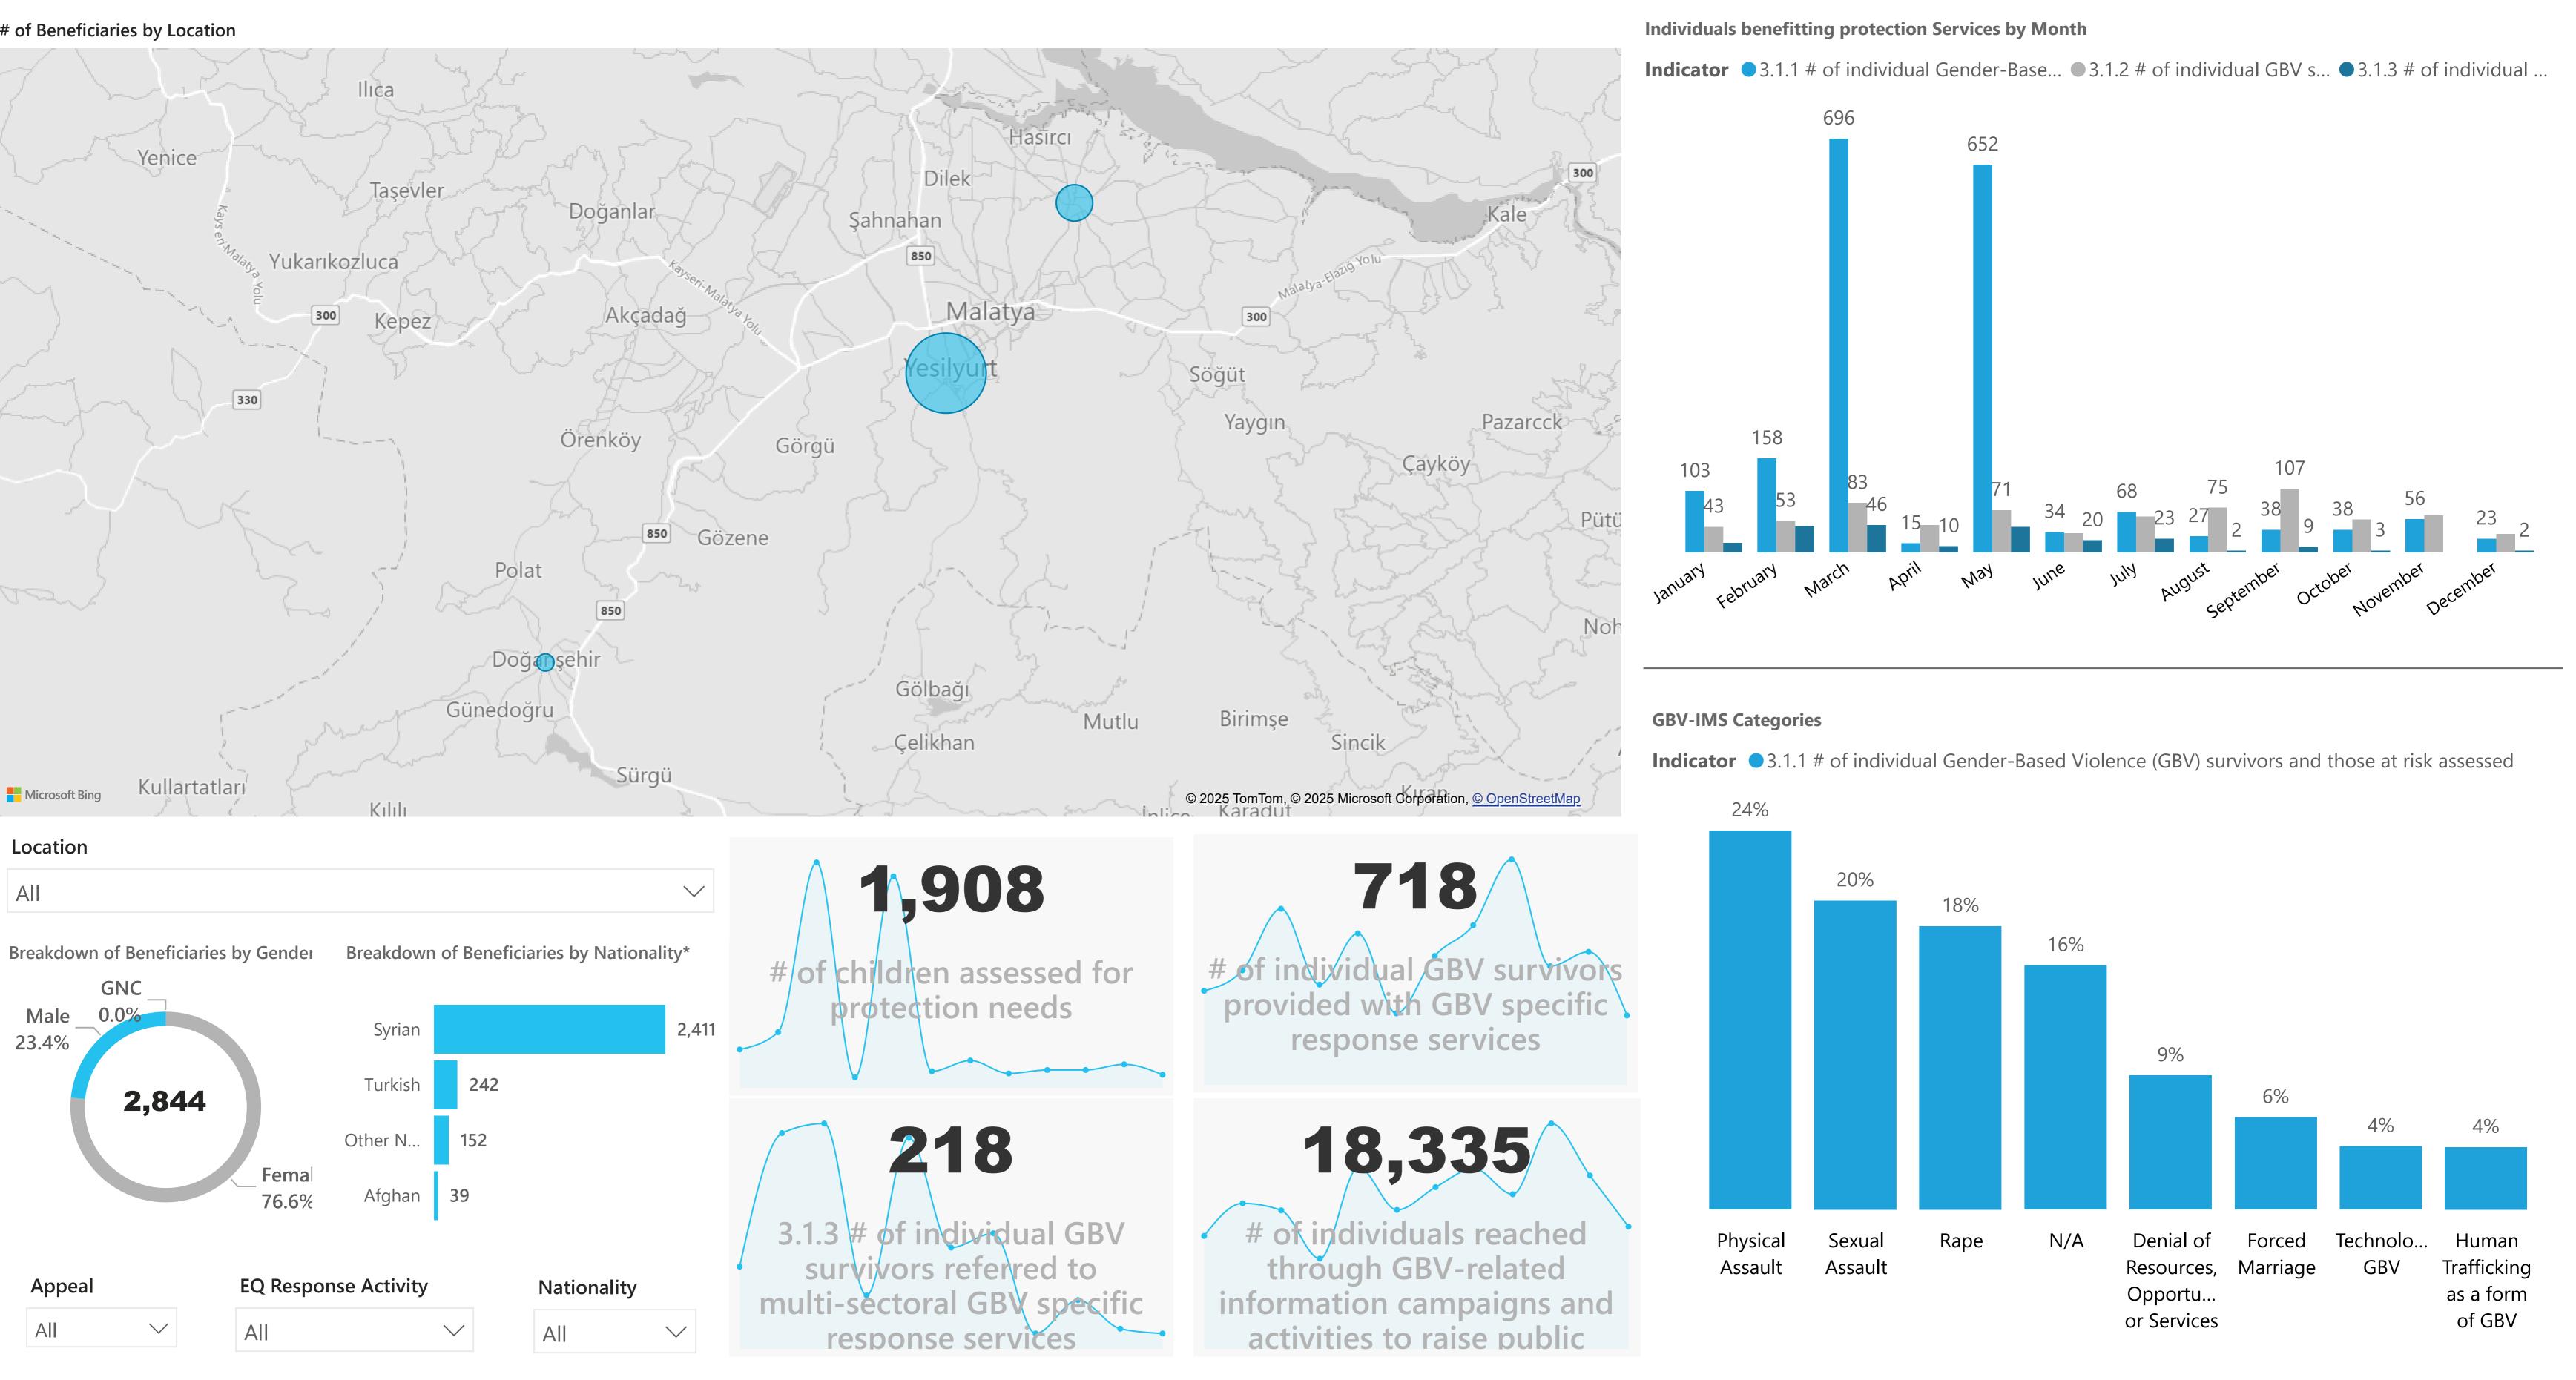

# # of Beneficiaries by Location

| Reporting Ag | borting Agencies |           |             |            |        |         |           |      |           |        |         |       |          |         |       |       |        |       |        |       |     |     |      |
|--------------|------------------|-----------|-------------|------------|--------|---------|-----------|------|-----------|--------|---------|-------|----------|---------|-------|-------|--------|-------|--------|-------|-----|-----|------|
| ASAM         | Bonyan           | CARE In   | Concern     | DRC        | EVSAD  | Gaziant | Gokkusa   | IGAM | Kilis- Pr | LEAP N | Malatya | REALs | Sanliurf | STL     | TARDE | TKV   | TRC    | UNFPA | UNWo   | UOSSM | WHH | YSF | YSYD |
|              |                  |           |             |            |        |         |           |      |           |        |         |       |          |         |       |       |        |       |        |       |     |     |      |
| Supporting A | gencies          |           |             |            |        |         |           |      |           |        |         |       |          |         |       |       |        |       |        |       |     |     |      |
| ASAM         | CARE             | Interna C | aritas Luxe | Concern Wo | or DRC | EC      | HO Turkey | IGAM | LEAP NO   | GO Mo  | DIT     | REALs | Relief I | ntern l | JNFPA | UNHCR | UNICEF | U     | NWomen | WHH   | WHO | YS  | SYD  |

Source: PWG, ActivityInfo Feedback: IMTurkey@unhcr.org

\*The number of beneficiaries reached is calculated by summing indicators selected by the sectors; there may be duplications.