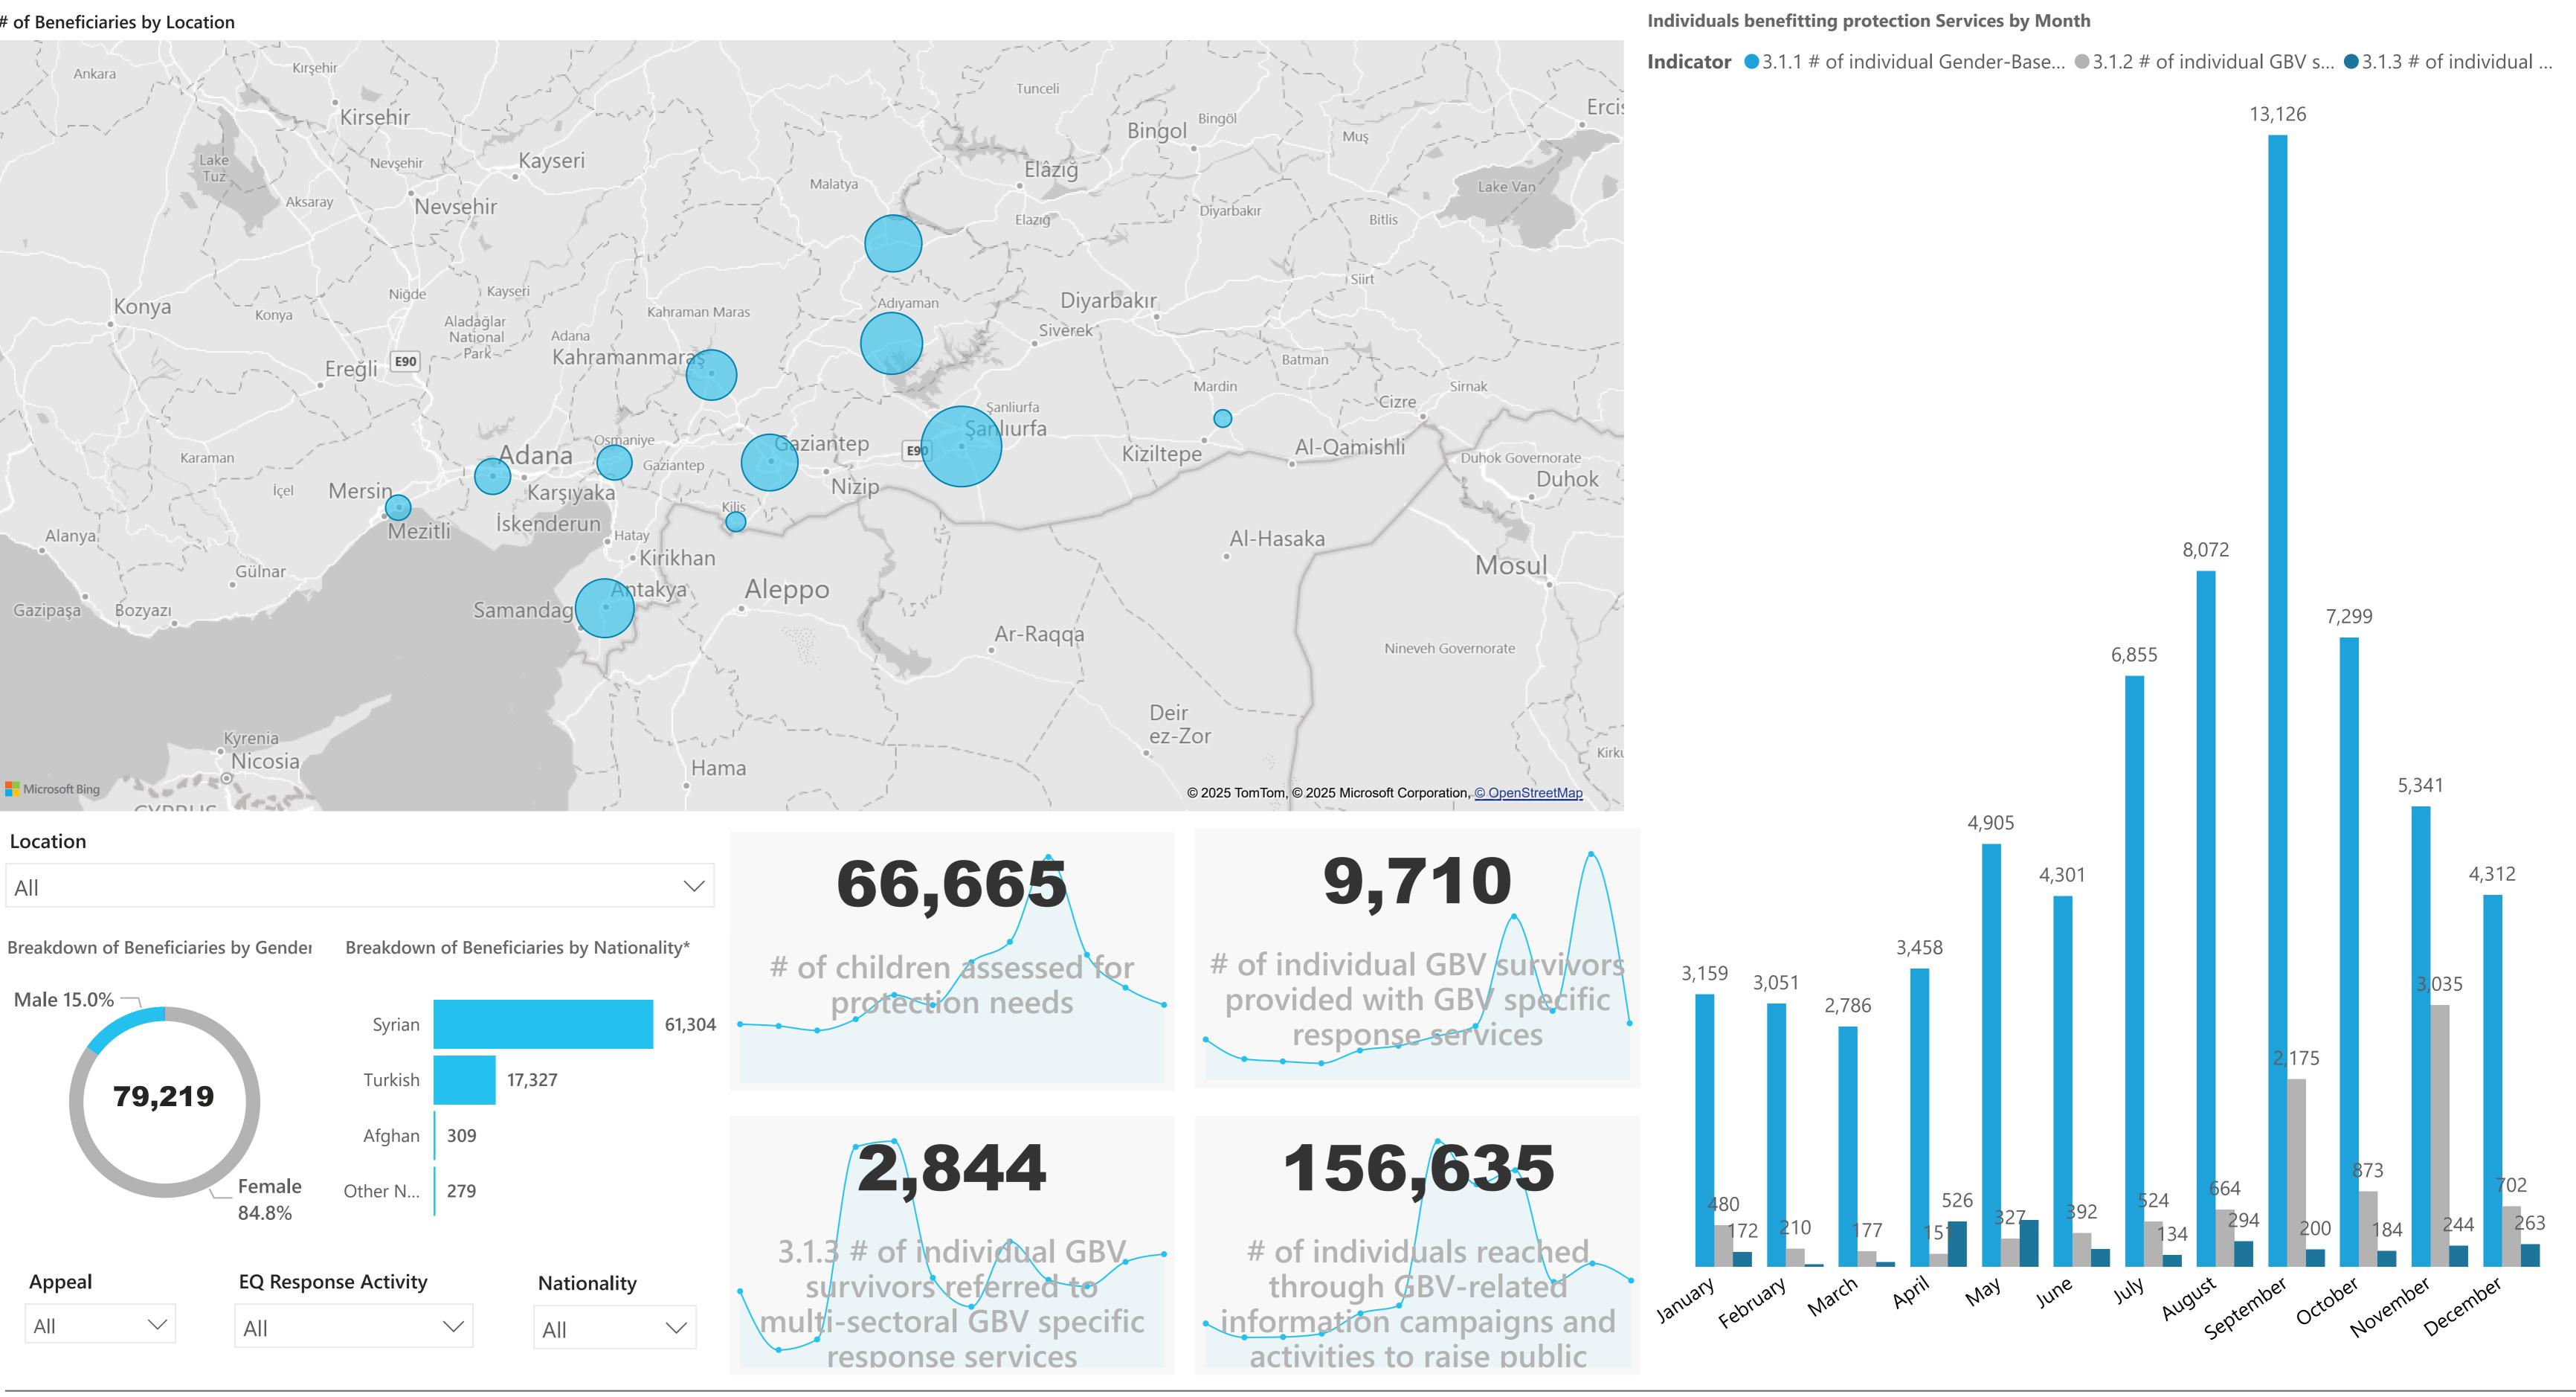

# # of Beneficiaries by Location

| Reporting Ag | borting Agencies |           |             |            |        |         |           |      |           |        |         |       |          |         |       |       |        |       |        |       |     |     |      |
|--------------|------------------|-----------|-------------|------------|--------|---------|-----------|------|-----------|--------|---------|-------|----------|---------|-------|-------|--------|-------|--------|-------|-----|-----|------|
| ASAM         | Bonyan           | CARE In   | Concern     | DRC        | EVSAD  | Gaziant | Gokkusa   | IGAM | Kilis- Pr | LEAP N | Malatya | REALs | Sanliurf | STL     | TARDE | TKV   | TRC    | UNFPA | UNWo   | UOSSM | WHH | YSF | YSYD |
|              |                  |           |             |            |        |         |           |      |           |        |         |       |          |         |       |       |        |       |        |       |     |     |      |
| Supporting A | gencies          |           |             |            |        |         |           |      |           |        |         |       |          |         |       |       |        |       |        |       |     |     |      |
| ASAM         | CARE             | Interna C | aritas Luxe | Concern Wo | or DRC | EC      | HO Turkey | IGAM | LEAP NO   | GO Mo  | DIT     | REALs | Relief I | ntern l | JNFPA | UNHCR | UNICEF | U     | NWomen | WHH   | WHO | YS  | SYD  |

Source: PWG, ActivityInfo Feedback: IMTurkey@unhcr.org

\*The number of beneficiaries reached is calculated by summing indicators selected by the sectors; there may be duplications.