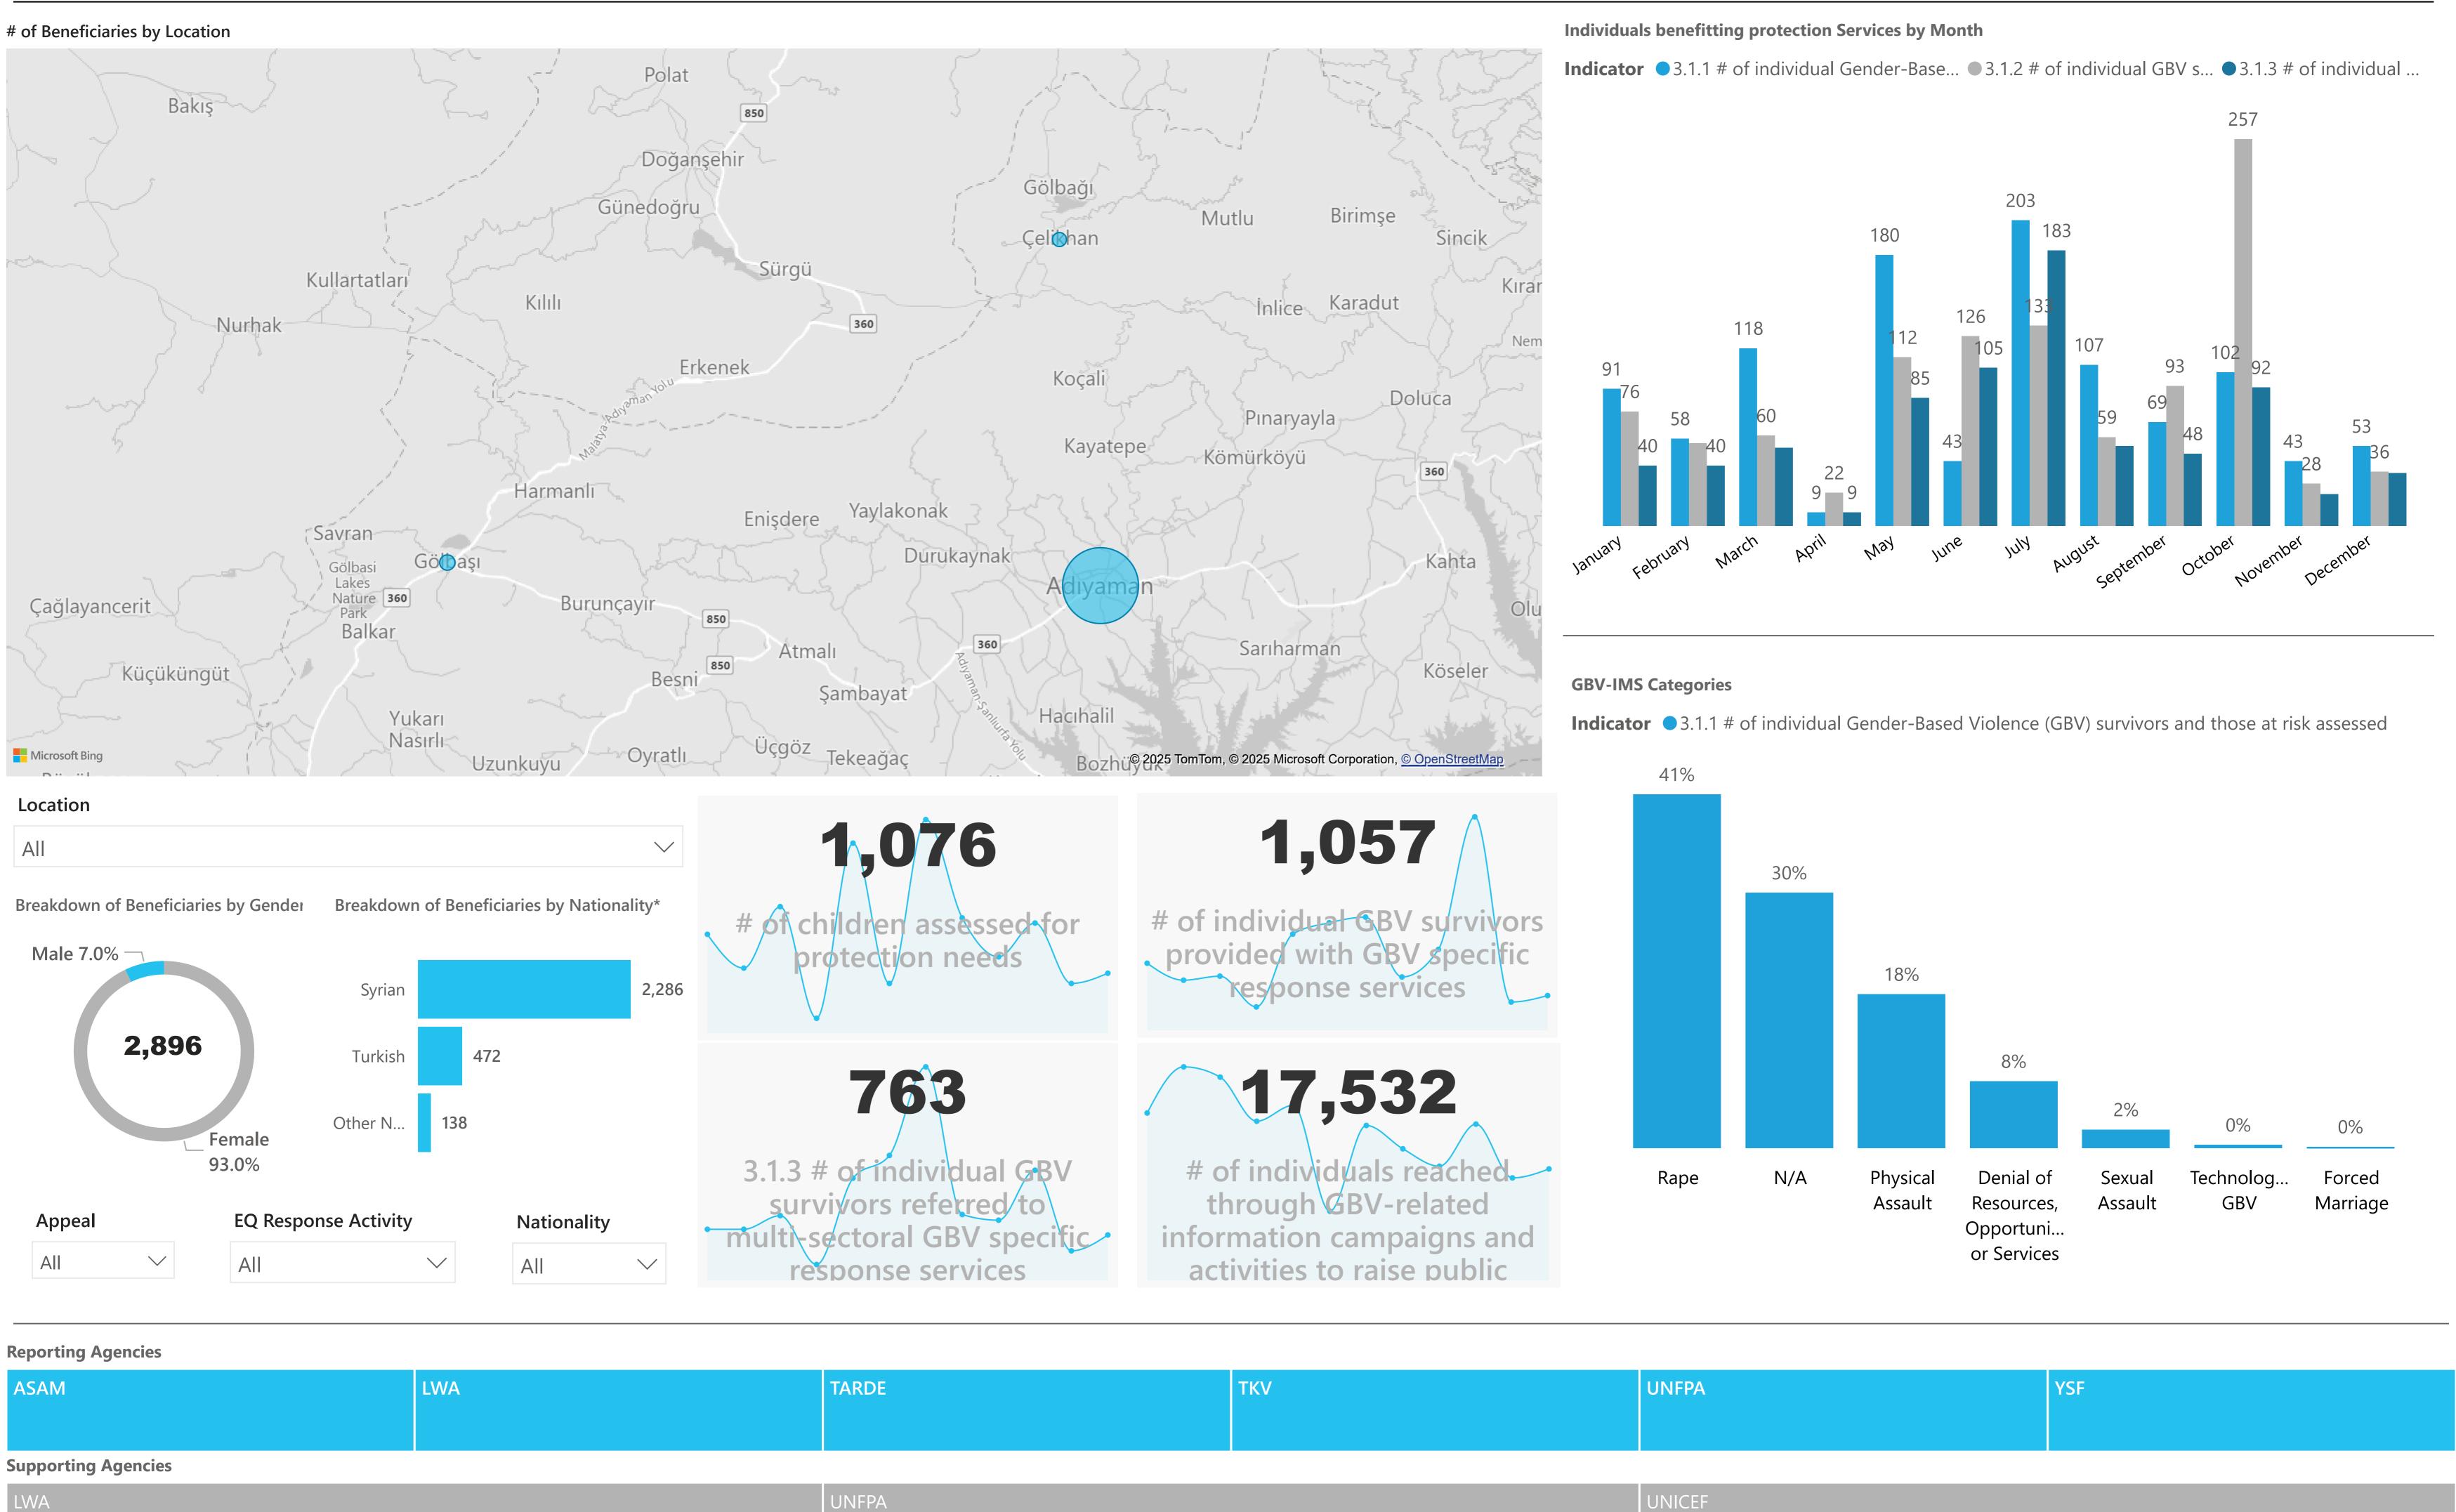

# # of Beneficiaries by Location

| Reporting Ag | borting Agencies |           |             |            |        |         |           |      |           |        |         |       |          |         |       |       |        |       |        |       |     |     |      |
|--------------|------------------|-----------|-------------|------------|--------|---------|-----------|------|-----------|--------|---------|-------|----------|---------|-------|-------|--------|-------|--------|-------|-----|-----|------|
| ASAM         | Bonyan           | CARE In   | Concern     | DRC        | EVSAD  | Gaziant | Gokkusa   | IGAM | Kilis- Pr | LEAP N | Malatya | REALs | Sanliurf | STL     | TARDE | TKV   | TRC    | UNFPA | UNWo   | UOSSM | WHH | YSF | YSYD |
|              |                  |           |             |            |        |         |           |      |           |        |         |       |          |         |       |       |        |       |        |       |     |     |      |
| Supporting A | gencies          |           |             |            |        |         |           |      |           |        |         |       |          |         |       |       |        |       |        |       |     |     |      |
| ASAM         | CARE             | Interna C | aritas Luxe | Concern Wo | or DRC | EC      | HO Turkey | IGAM | LEAP NO   | GO Mo  | DIT     | REALs | Relief I | ntern l | JNFPA | UNHCR | UNICEF | U     | NWomen | WHH   | WHO | YS  | SYD  |

Source: PWG, ActivityInfo Feedback: IMTurkey@unhcr.org

\*The number of beneficiaries reached is calculated by summing indicators selected by the sectors; there may be duplications.

# **GBV Sub-Sector Achievements - 2024 - Adıyaman**

Source: PWG, ActivityInfo Feedback: IMTurkey@unhcr.org

\*The number of beneficiaries reached is calculated by summing indicators selected by the sectors; there may be duplications.