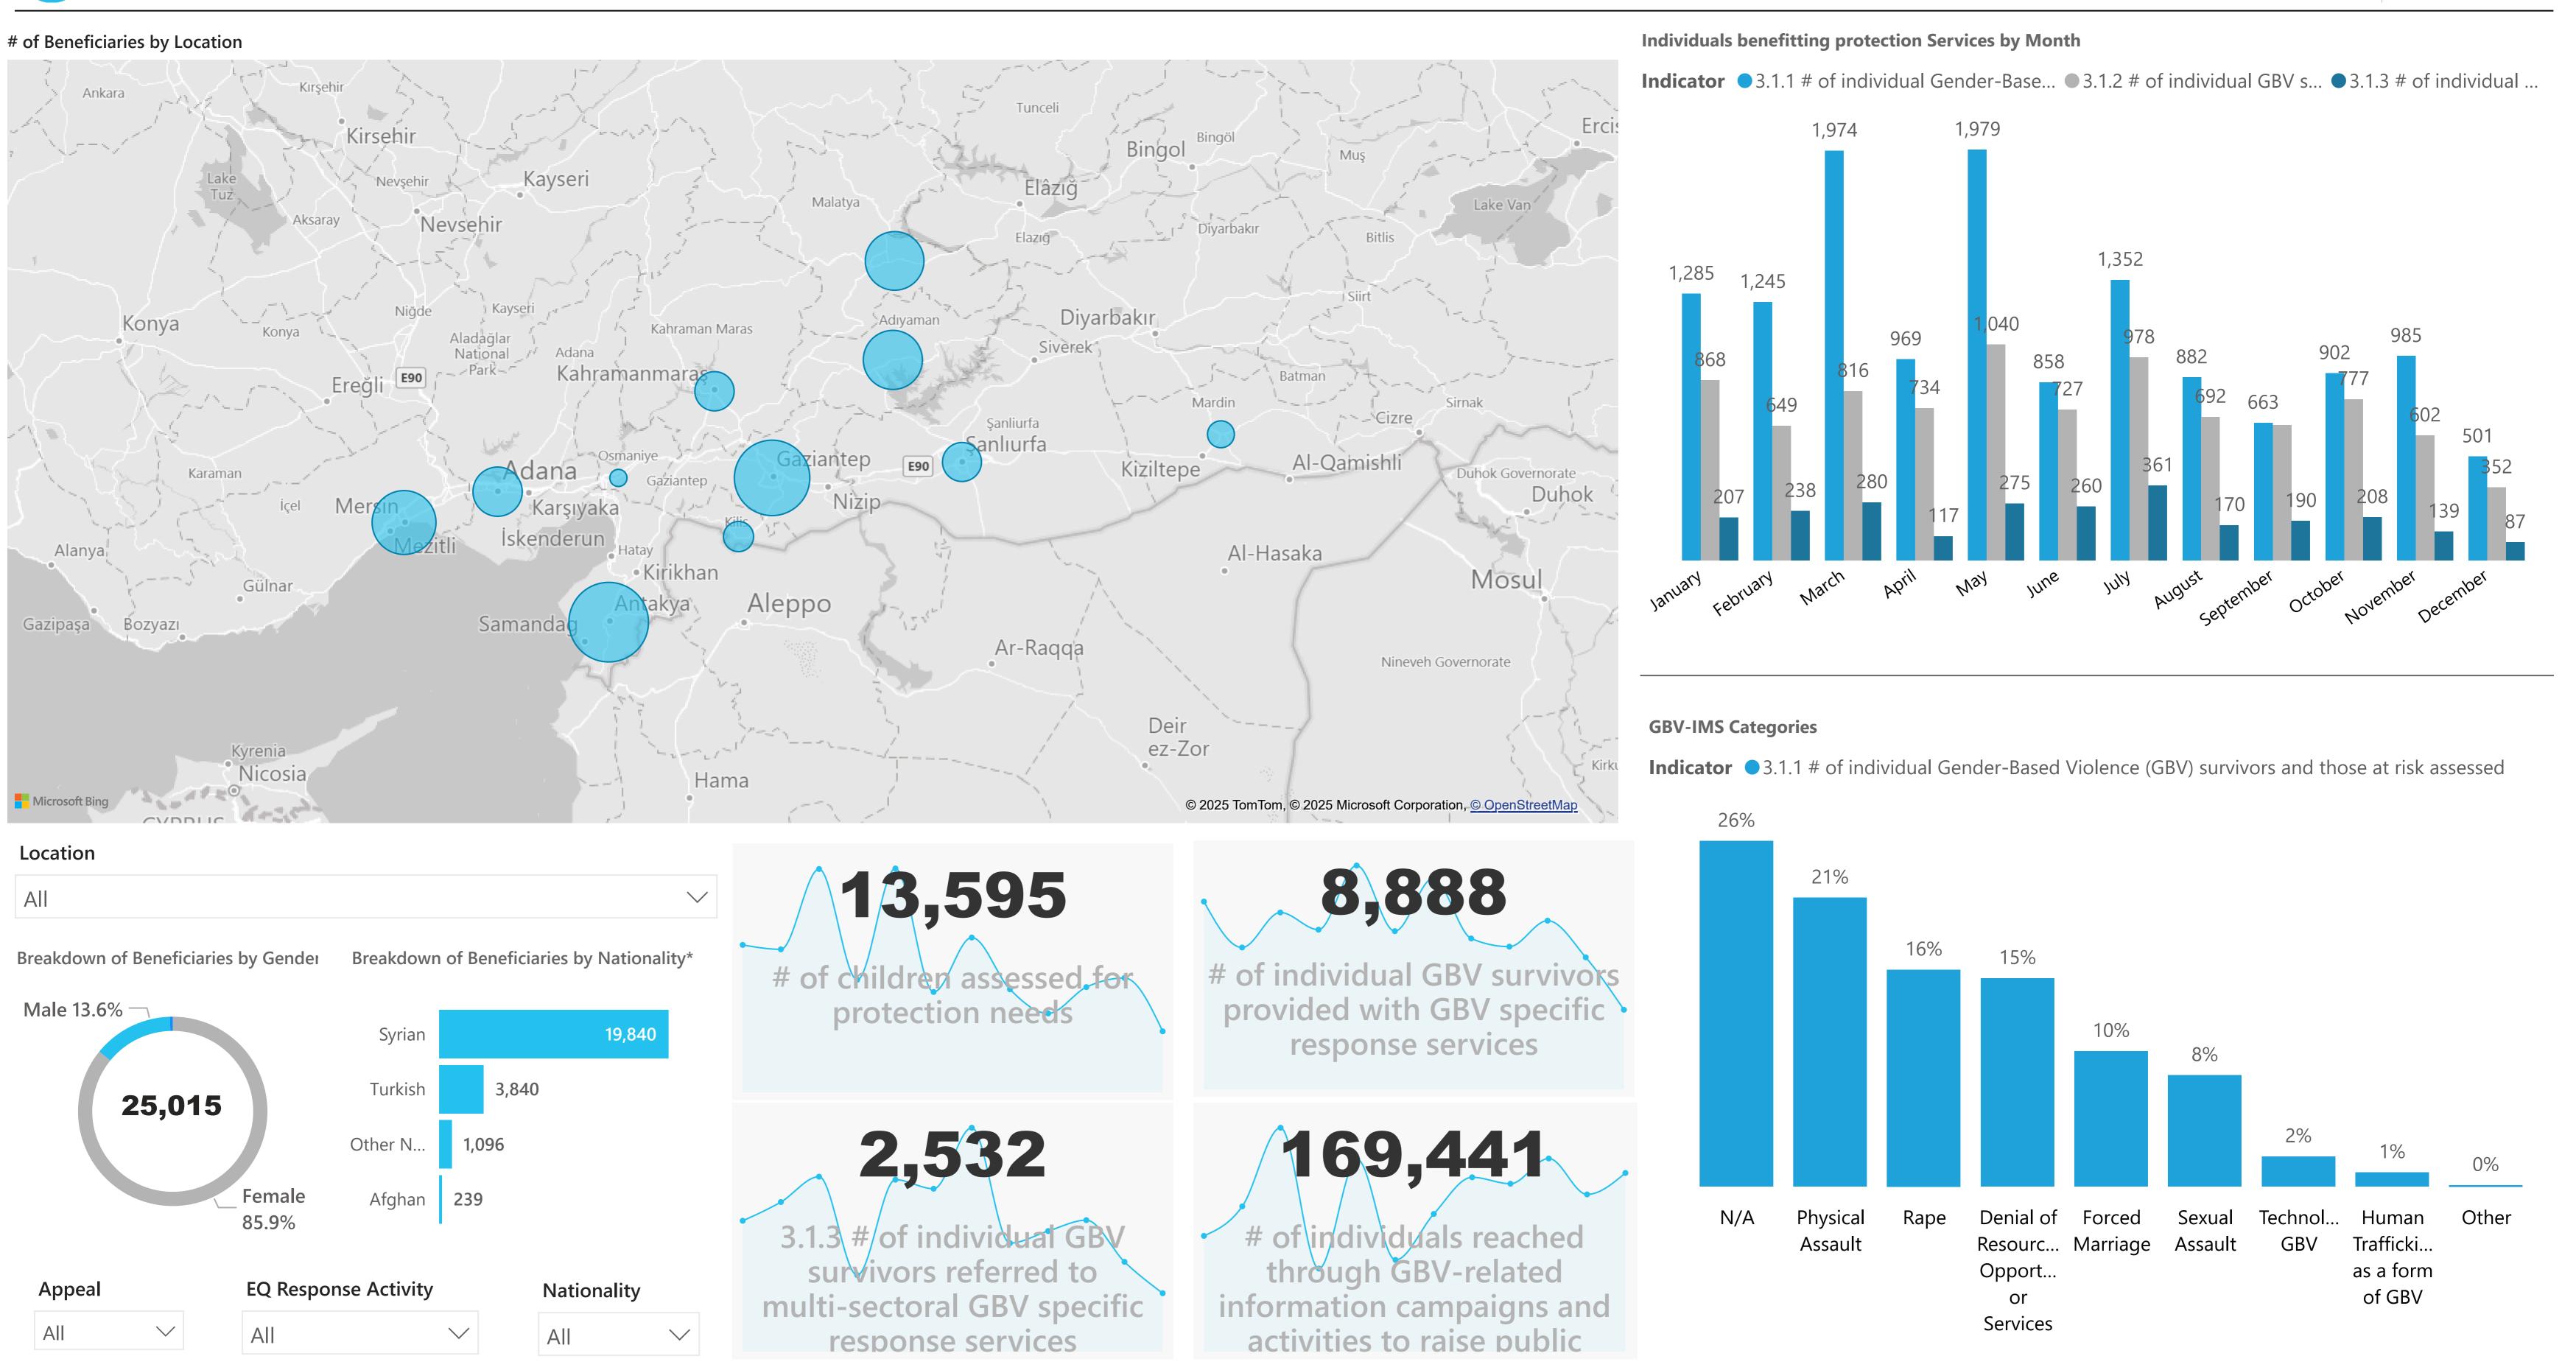

### # of Beneficiaries by Location

| Reporting Ag | orting Agencies    |         |           |         |        |        |       |      |     |          |        |     |       |         |       |         |      |              |         |       |     |       |        |     |        |         |
|--------------|--------------------|---------|-----------|---------|--------|--------|-------|------|-----|----------|--------|-----|-------|---------|-------|---------|------|--------------|---------|-------|-----|-------|--------|-----|--------|---------|
| ASAM         | CARE I             | DDD     | DRC       | EVSAD   | Gazian | GOAL I | Hatay | IGAM | IOM | Kilis- P | LEAP   | LWA | REALs | Sanliur | SENED | SEVKAR  | SRP  | STL          | TARDE   | TKV   | TRC | UNFPA | UOSS   | WHH | Yeryüz | YSF     |
|              |                    |         |           |         |        |        |       |      |     |          |        |     |       |         |       |         |      |              |         |       |     |       |        |     |        |         |
| Supporting A | upporting Agencies |         |           |         |        |        |       |      |     |          |        |     |       |         |       |         |      |              |         |       |     |       |        |     |        |         |
| ASAM         | CARE II            | nter Ca | aritas Lu | Cordaid | DRC    | GOAL   | Inte  | SAM  | IOM | LEAP N   | GO LW. | Ą   | MDM   | MoNE    | Oxfan | n KE RI | EALs | Relief Inter | r SENED | Or UN | FPA | UNHCR | UNICEF | WHH | Yer    | ryüzü Ç |

Source: PWG, ActivityInfo Feedback: IMTurkey@unhcr.org

\*The number of beneficiaries reached is calculated by summing indicators selected by the sectors; there may be duplications.

| nal | IOM                | SENED Organiz | zation | TARDE | TKV   | TRC |        | UNFPA |     | WHH |
|-----|--------------------|---------------|--------|-------|-------|-----|--------|-------|-----|-----|
|     | SENED Organization | U             | JNFPA  | L     | JNHCR |     | UNICEF |       | WHH |     |