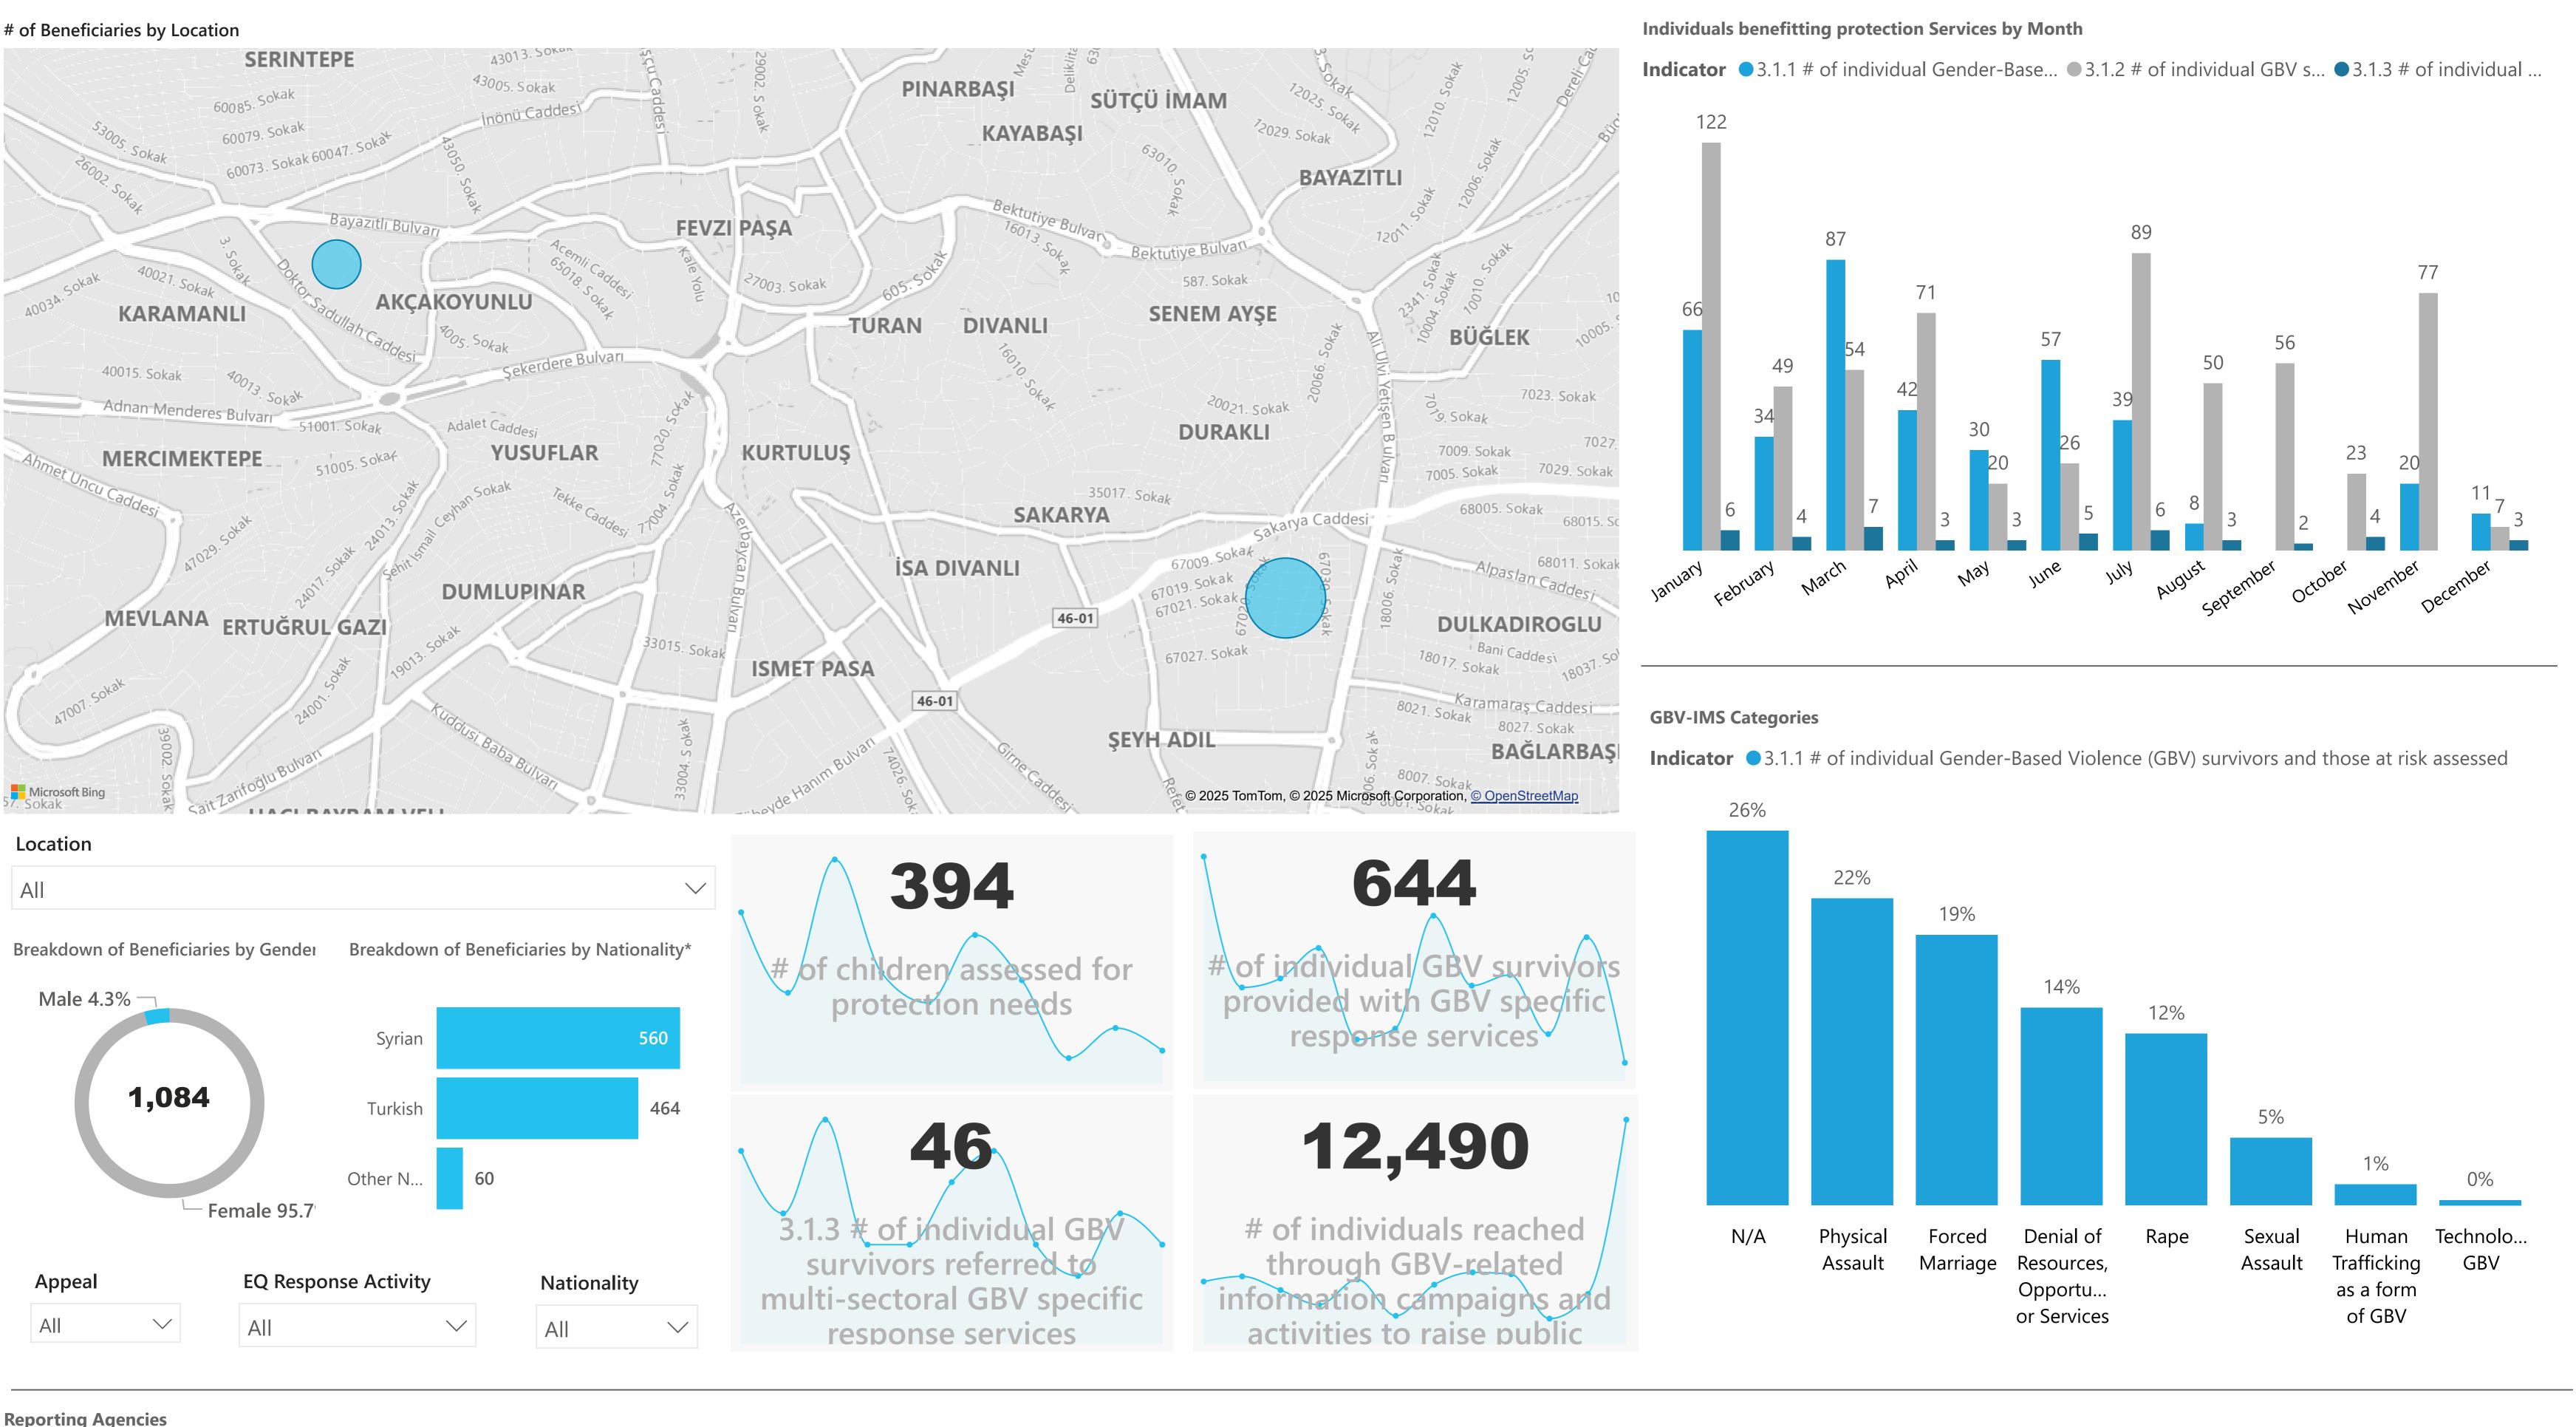

### # of Beneficiaries by Location

| Reporting Ag | orting Agencies    |         |           |         |        |        |       |      |     |          |        |     |       |         |       |         |      |              |         |       |     |       |        |     |        |         |
|--------------|--------------------|---------|-----------|---------|--------|--------|-------|------|-----|----------|--------|-----|-------|---------|-------|---------|------|--------------|---------|-------|-----|-------|--------|-----|--------|---------|
| ASAM         | CARE I             | DDD     | DRC       | EVSAD   | Gazian | GOAL I | Hatay | IGAM | IOM | Kilis- P | LEAP   | LWA | REALs | Sanliur | SENED | SEVKAR  | SRP  | STL          | TARDE   | TKV   | TRC | UNFPA | UOSS   | WHH | Yeryüz | YSF     |
|              |                    |         |           |         |        |        |       |      |     |          |        |     |       |         |       |         |      |              |         |       |     |       |        |     |        |         |
| Supporting A | upporting Agencies |         |           |         |        |        |       |      |     |          |        |     |       |         |       |         |      |              |         |       |     |       |        |     |        |         |
| ASAM         | CARE II            | nter Ca | aritas Lu | Cordaid | DRC    | GOAL   | Inte  | SAM  | IOM | LEAP N   | GO LW. | Ą   | MDM   | MoNE    | Oxfan | n KE RI | EALs | Relief Inter | r SENED | Or UN | FPA | UNHCR | UNICEF | WHH | Yer    | ryüzü Ç |

Source: PWG, ActivityInfo Feedback: IMTurkey@unhcr.org

\*The number of beneficiaries reached is calculated by summing indicators selected by the sectors; there may be duplications.

| nal | IOM                | SENED Organiz | zation | TARDE | TKV   | TRC |        | UNFPA |     | WHH |
|-----|--------------------|---------------|--------|-------|-------|-----|--------|-------|-----|-----|
|     | SENED Organization | U             | JNFPA  | L     | JNHCR |     | UNICEF |       | WHH |     |

\*The number of beneficiaries reached is calculated by summing indicators selected by the sectors; there may be duplications.

| Reporting Agencies | Sing Agencies      |                |            |              |             |              |        |     |      |            |       |       |       |      |              |                 |
|--------------------|--------------------|----------------|------------|--------------|-------------|--------------|--------|-----|------|------------|-------|-------|-------|------|--------------|-----------------|
| ASAM               | CARE Interna       | DDD            | DRC        | GOAL Interna | Hatay Metro | ΙΟΜ          | SEVKAR | SRP | STL  | TARDE TKV  | /     | TRC   | UNFPA | WHH  | Yeryüzü Çocu | YSF             |
|                    |                    |                |            |              |             |              |        |     |      |            |       |       |       |      |              |                 |
| Supporting Agencie | upporting Agencies |                |            |              |             |              |        |     |      |            |       |       |       |      |              |                 |
| ASAM               | CARE Internation   | o Caritas Luxe | mb Cordaid | DRC          | GOA         | L Internatio | OM     | MDM | MoNE | Oxfam KEDV | UNFPA | UNHCR | UN    | ICEF | WHH          | /eryüzü Çocukla |