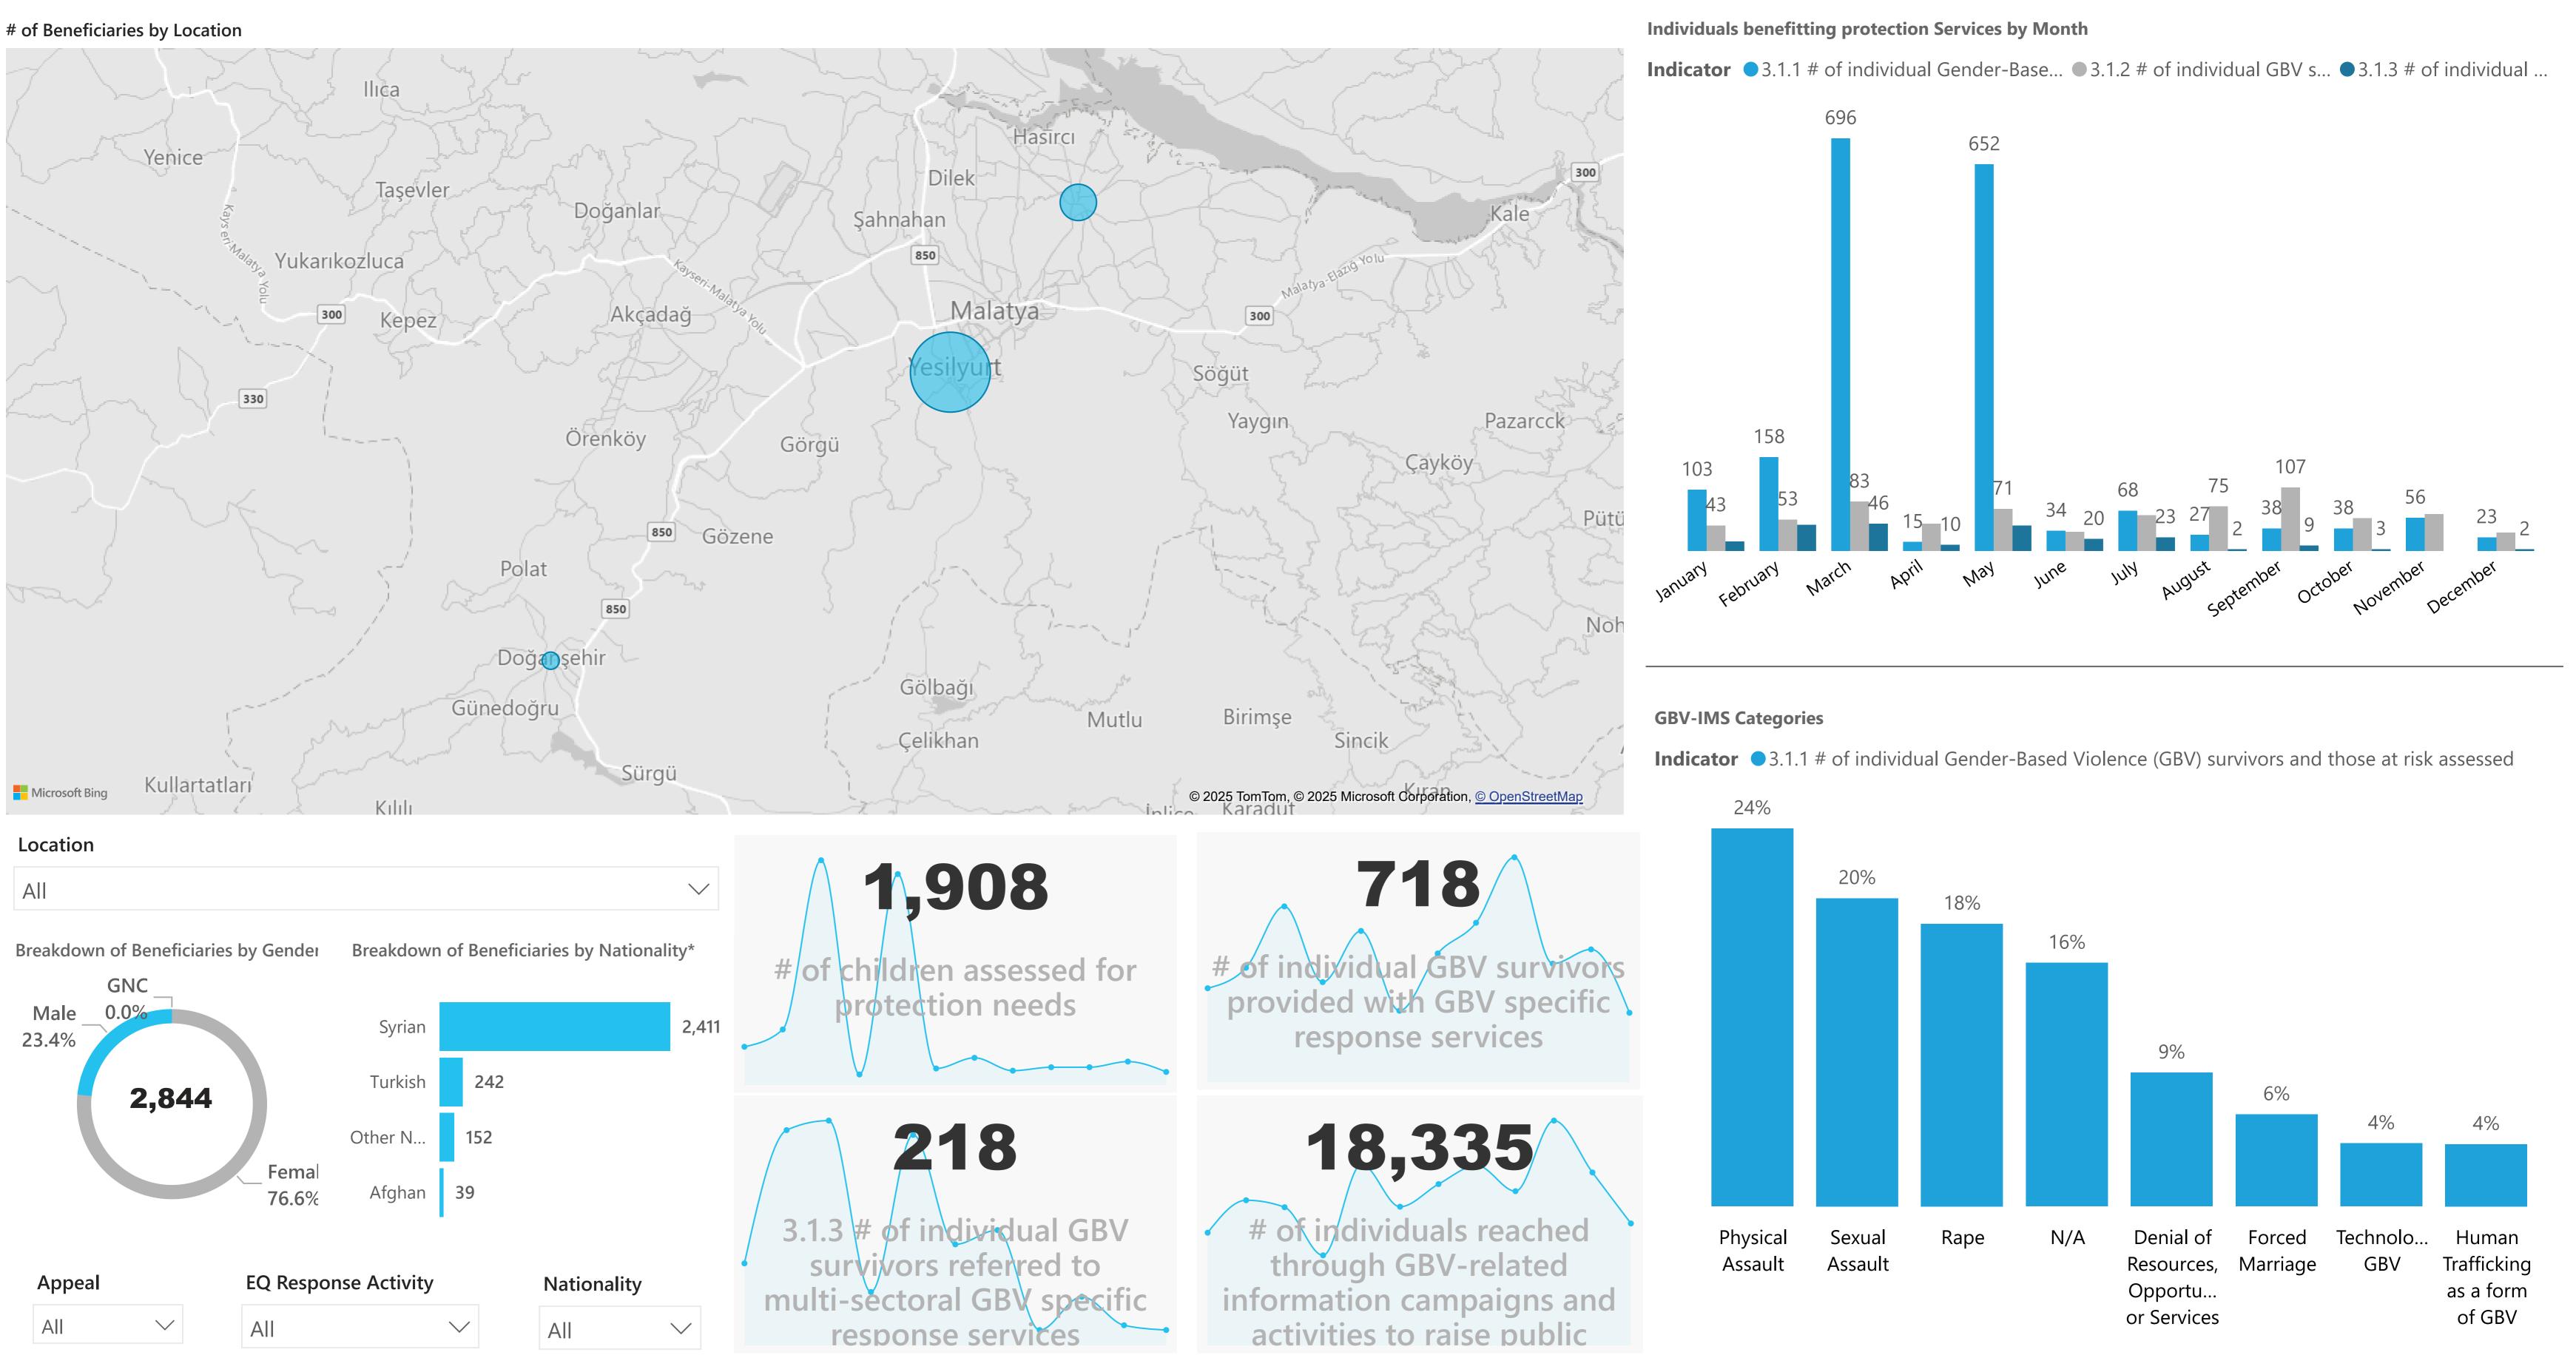

# # of Beneficiaries by Location

| Reporting Ag | borting Agencies |           |             |            |        |         |           |      |           |        |         |       |          |         |       |       |        |       |        |       |     |     |      |
|--------------|------------------|-----------|-------------|------------|--------|---------|-----------|------|-----------|--------|---------|-------|----------|---------|-------|-------|--------|-------|--------|-------|-----|-----|------|
| ASAM         | Bonyan           | CARE In   | Concern     | DRC        | EVSAD  | Gaziant | Gokkusa   | IGAM | Kilis- Pr | LEAP N | Malatya | REALs | Sanliurf | STL     | TARDE | TKV   | TRC    | UNFPA | UNWo   | UOSSM | WHH | YSF | YSYD |
|              |                  |           |             |            |        |         |           |      |           |        |         |       |          |         |       |       |        |       |        |       |     |     |      |
| Supporting A | gencies          |           |             |            |        |         |           |      |           |        |         |       |          |         |       |       |        |       |        |       |     |     |      |
| ASAM         | CARE             | Interna C | aritas Luxe | Concern Wo | or DRC | EC      | HO Turkey | IGAM | LEAP NO   | GO Mo  | DIT     | REALs | Relief I | ntern l | JNFPA | UNHCR | UNICEF | U     | NWomen | WHH   | WHO | YS  | SYD  |

Source: PWG, ActivityInfo Feedback: IMTurkey@unhcr.org

\*The number of beneficiaries reached is calculated by summing indicators selected by the sectors; there may be duplications.