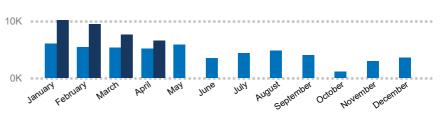

#### **NEW ARRIVALS BY MONTH**

### 2025 arrivals (1 Jan - 30 Apr): 33,760

Based on field reports, UNHCR and Government registration

The boundaries and names shown and the designations used on this map do not imply official endorsement or acceptance by the United Nations.