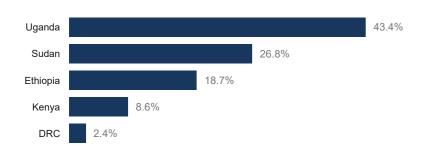

## Regional overview of the South Sudanese refugee population SOUTH SUDAN REGIONAL RRP

as of 30 April 2025

#### **KEY FIGURES**

# 2,303,903 SOUTH SUDANESE REFUGEES

This figure excludes 3,220 refugees and asylum seekers in the Central African Republic

#### 2024 REGIONAL RRRP FUNDING



**USD 1.4 B** 

REQUESTED

**USD 449.2 M** 

**RECEIVED** 

BY 123 **RRP** PARTNERS IN 2024 FOR THE SOUTH SUDAN SITUATION

#### BY COUNTRY OF ASYLUM



#### **NEW ARRIVALS BY MONTH**





### 2025 arrivals (1 Jan - 30 Apr): 33,760

Based on field reports, UNHCR and Government registration



The boundaries and names shown and the designations used on this map do not imply official endorsement or acceptance by the United Nations.