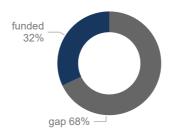

#### 2024 REGIONAL RRRP FUNDING

**USD 1.4 B** 

REQUESTED

**USD 449.2 M** 

**RECEIVED** 

BY 123 **RRP** PARTNERS IN 2024 FOR THE SOUTH SUDAN SITUATION