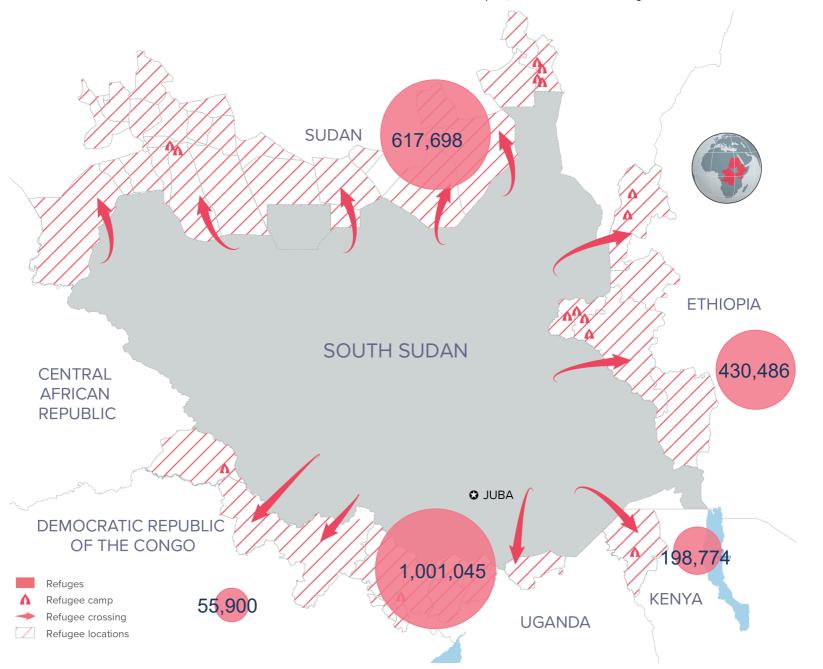

# 2,303,903 SOUTH SUDANESE REFUGEES

This figure excludes 3,220 refugees and asylum seekers in the Central African Republic

#### BY COUNTRY OF ASYLUM