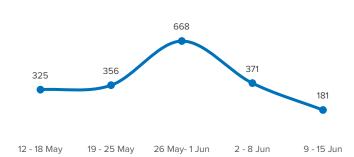

map do not imply of ce by the United Nations Northwest African maritime **Arrivals in Spain** Western Mediterranean (Canary Islands) 16,982 11,337 Arrivals as of +5% -38% -28% 5,645 Arrivals as of Dif. 2024 Arrivals as of Dif. 2024 15 Jun 2025<sup>2</sup> 15 Jun 2025<sup>2</sup> 15 Jun 2025<sup>2</sup> 11,337 16,702 5.365 Sea Arrivals<sup>2</sup> Sea Arrivals<sup>2</sup> Sea Arrivals<sup>2</sup> Dif. 2024: -29% Dif. 2024: +4% Dif. 2024: -38% 280 280 Land Arrivals<sup>2</sup> Land Arrivals<sup>2</sup> Dif. 2024: +38% Dif. 2024: +38% 181 181 Arrivals Week 24<sup>1</sup> Arrivals Week 24<sup>1</sup> Arrivals Week 24<sup>1</sup> Dif. last week: -51% Dif. last week: -33% Dif. last week: -100% Dif 2024 -75% Dif. 2024: -7% Dif 2024 -100%

Arrivals in Spain during the last five weeks<sup>1</sup>



### Arrivals in Spain per month<sup>2</sup>



## Arrivals in Spain by route during the last six months<sup>2</sup>

Dif. 2024



#### Arrivals in Spain per year<sup>2</sup>



UNHCR / 19 Jun 2025

Source: UNHCR Spain data portal <sup>1</sup>Based on UNHCR estimates.

<sup>2</sup>Based on figures from the Spanish Ministry of Interior and UNHCR estimates