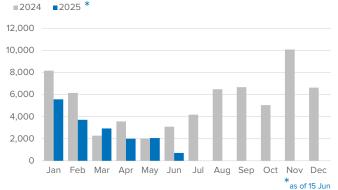

rthwest African maritime **Arrivals in Spain** Western Mediterranean (Canary Islands) 16,982 11,337 Arrivals as of +5% -38% -28% 5,645 Arrivals as of Dif. 2024 Arrivals as of Dif. 2024 15 Jun 2025<sup>2</sup> 15 Jun 2025<sup>2</sup> 15 Jun 2025<sup>2</sup> 11,337 16,702 5.365 Sea Arrivals<sup>2</sup> Sea Arrivals<sup>2</sup> Sea Arrivals<sup>2</sup> Dif. 2024: -29% Dif. 2024: +4% Dif. 2024: -38% 280 280 Land Arrivals<sup>2</sup> Land Arrivals<sup>2</sup> Dif. 2024: +38% Dif. 2024: +38% 181 181 Arrivals Week 24<sup>1</sup> Arrivals Week 24<sup>1</sup> Arrivals Week 24<sup>1</sup> Dif. last week: -51% Dif. last week: -33% Dif. last week: -100% Dif 2024 -75% Dif. 2024: -7% Dif 2024 -100%

Arrivals in Spain during the last five weeks<sup>1</sup>



### Arrivals in Spain per month<sup>2</sup>



## Arrivals in Spain by route during the last six months<sup>2</sup>

Dif. 2024



#### Arrivals in Spain per year<sup>2</sup>



UNHCR / 19 Jun 2025

Source: UNHCR Spain data portal <sup>1</sup>Based on UNHCR estimates.

<sup>2</sup>Based on figures from the Spanish Ministry of Interior and UNHCR estimates