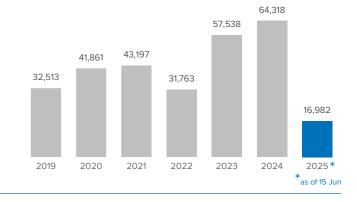

#### Arrivals in Spain per year<sup>2</sup>

UNHCR / 19 Jun 2025

Source: UNHCR Spain data portal <sup>1</sup>Based on UNHCR estimates.

<sup>2</sup>Based on figures from the Spanish Ministry of Interior and UNHCR estimates