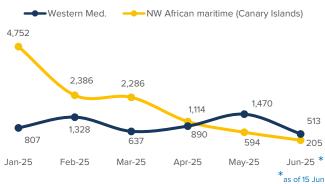

s) 16,982 11,337 Arrivals as of +5% -38% -28% 5,645 Arrivals as of Dif. 2024 Arrivals as of Dif. 2024 15 Jun 2025<sup>2</sup> 15 Jun 2025<sup>2</sup> 15 Jun 2025<sup>2</sup> 11,337 16,702 5.365 Sea Arrivals<sup>2</sup> Sea Arrivals<sup>2</sup> Sea Arrivals<sup>2</sup> Dif. 2024: -29% Dif. 2024: +4% Dif. 2024: -38% 280 280 Land Arrivals<sup>2</sup> Land Arrivals<sup>2</sup> Dif. 2024: +38% Dif. 2024: +38% 181 181 Arrivals Week 24<sup>1</sup> Arrivals Week 24<sup>1</sup> Arrivals Week 24<sup>1</sup> Dif. last week: -51% Dif. last week: -33% Dif. last week: -100% Dif 2024 -75% Dif. 2024: -7% Dif 2024 -100%

Arrivals in Spain during the last five weeks<sup>1</sup>



### Arrivals in Spain per month<sup>2</sup>



## Arrivals in Spain by route during the last six months<sup>2</sup>

Dif. 2024



#### Arrivals in Spain per year<sup>2</sup>



UNHCR / 19 Jun 2025

Source: UNHCR Spain data portal <sup>1</sup>Based on UNHCR estimates.

<sup>2</sup>Based on figures from the Spanish Ministry of Interior and UNHCR estimates