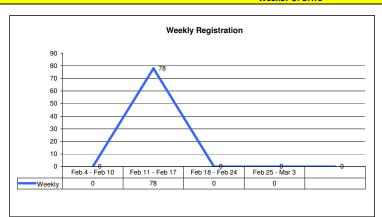

# Weekly registration: 11-Feb-13 to 17-Feb-13

#### Total New Registrations: 78

- Newly registered refugees: 33
- New births: 45
- Minors: 81%
- Female: 40%
- Unaccompanied & Separated Children: 0
- Women at Risk: 0
- \* All individuals with specific needs have been referred to concerned partners.