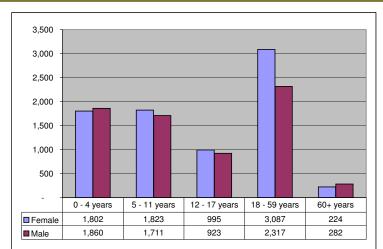

### GENDRASSA TOTAL POPULATION

### Cumulative statistics and trends

### Total population registered to date:

- 15,024 individuals,
- 3,364 households
- Female head of households: 41%