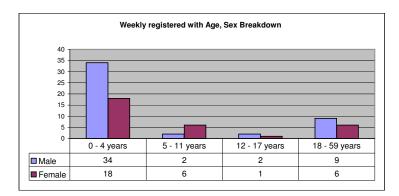

#### Total New Registrations: 78

- Newly registered refugees: 33
- New births: 45
- Minors: 81%
- Female: 40%
- Unaccompanied & Separated Children: 0
- Women at Risk: 0
- \* All individuals with specific needs have been referred to concerned partners.