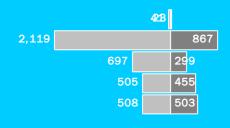

### TOTAL POPULATION REGISTERED TO DATE:

- 6,017 individuals

- 2,186 households

-Female headed households: 552(25%)

Cumulative statistics

From 01-Jan-13 To 16-Nov-13 New Registered Refugees: 1,739

New Births: 47