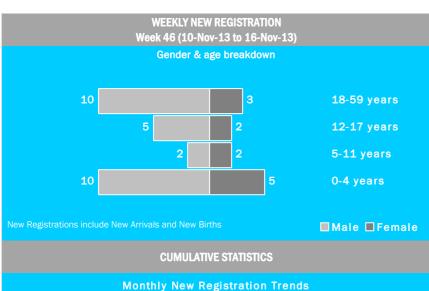

# Weekly New Registration Trends 50 40 30 20 10 W42 W43 W44 W45 W46 New Registrations include New Arrivals and New Births

Weekly registration (10-Nov-13 to 16-Nov-13)

TOTAL NEW REGISTRATION: 39
Newly registered HH: 9

Including

New birth: 10 (26%)Minor: 26 (67%)Female: 12 (31%)

- Unaccompanied and separated children: 4

- Women at risk: 2

\* All individuals with specific needs have been referred to concerned partners

\* An individual may have more than one specific needs