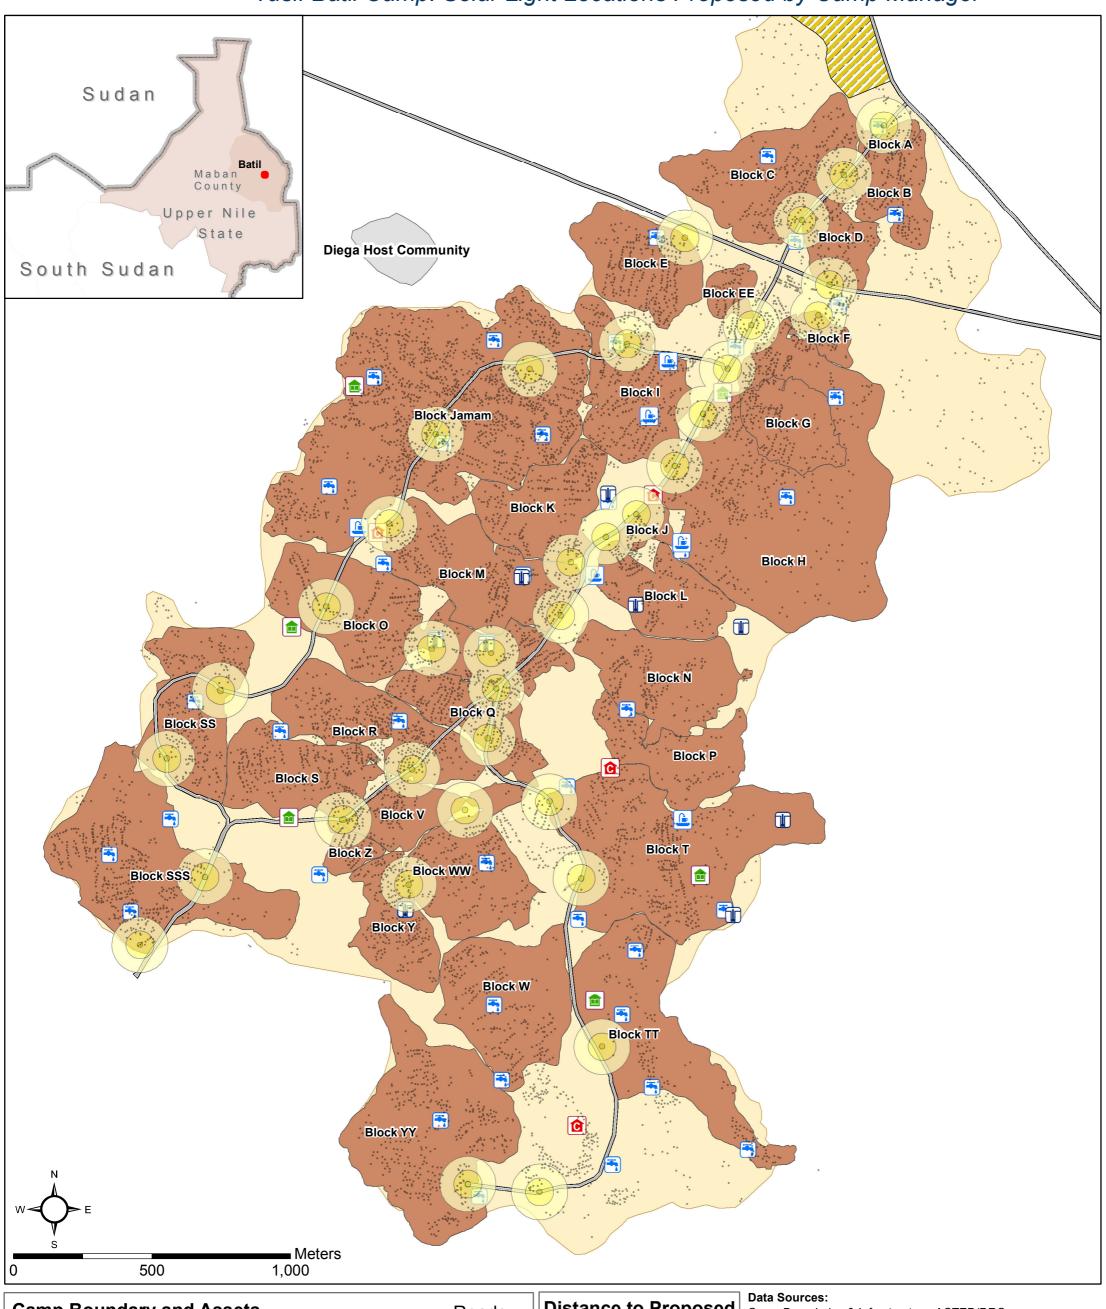

## Refugee Response in Upper Nile, South Sudan

The UN Refugee Agency Yusif Batil Camp: Solar Light Locations Proposed by Camp Manager

Camp Boundaries & Infrastructure: ACTED/DRC Coordinate System: GCS WGS 1984 Contact: reach.mapping@impact-initiatives.org