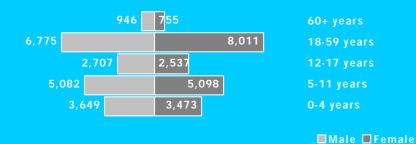

### Cumulative Gender & age breakdown

Gender & age breakdown by standard sectoral categories

| Education   |       |       |        |  |
|-------------|-------|-------|--------|--|
| Age Group   | М     | F     | Total  |  |
| 3-5 years   | 2,652 | 2,551 | 5,203  |  |
| 6-13 years  | 5,112 | 5,110 | 10,222 |  |
| 14-17 years | 1,752 | 1,597 | 3,349  |  |
|             |       |       |        |  |