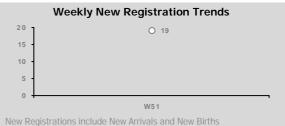

# **Monthly New Registration Trends**

Weekly registration (12-Jan-14 to 18-Jan-14)

TOTAL NEW REGISTRATION: 0 Newly registered HH: 0

Including

- New birth: 0 (0%) - Minor: 0 (0%)
- Female: 0 (0%)
- Unaccompanied and separated children: 0
- Women at risk: 0
- \* All individuals with specific needs have been referred to concerned partners
- \* An individual may have more than one specific needs