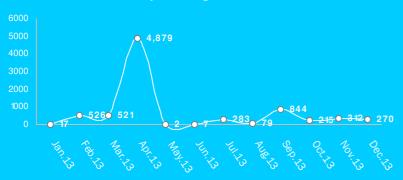

# **Monthly New Registration Trends**

New Registrations include New Arrivals and New Births