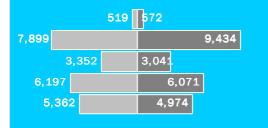

| Age Group                                                           | М                                                  | F                                                 | Total                                                |
|---------------------------------------------------------------------|----------------------------------------------------|---------------------------------------------------|------------------------------------------------------|
| 0-5 months                                                          | 370                                                | 350                                               | 720                                                  |
| 6-23 months                                                         | 1,387                                              | 1,275                                             | 2,662                                                |
| 24-35 months                                                        | 1,174                                              | 1,130                                             | 2,304                                                |
| 36-59 months                                                        | 2,431                                              | 2,219                                             | 4,650                                                |
| <1 years                                                            | 1,018                                              | 936                                               | 1,954                                                |
| 1-4 years                                                           | 4,344                                              | 4,038                                             | 8,382                                                |
| 5-14 years                                                          | 8,201                                              | 7,809                                             | 16,010                                               |
| 15-49 years                                                         | 8,667                                              | 10,179                                            | 18,846                                               |
| 50+ years                                                           | 1,099                                              | 1,130                                             | 2,229                                                |
| 24-35 months 36-59 months <1 years 1-4 years 5-14 years 15-49 years | 1,174<br>2,431<br>1,018<br>4,344<br>8,201<br>8,667 | 1,130<br>2,219<br>936<br>4,038<br>7,809<br>10,179 | 2,304<br>4,650<br>1,954<br>8,382<br>16,010<br>18,846 |