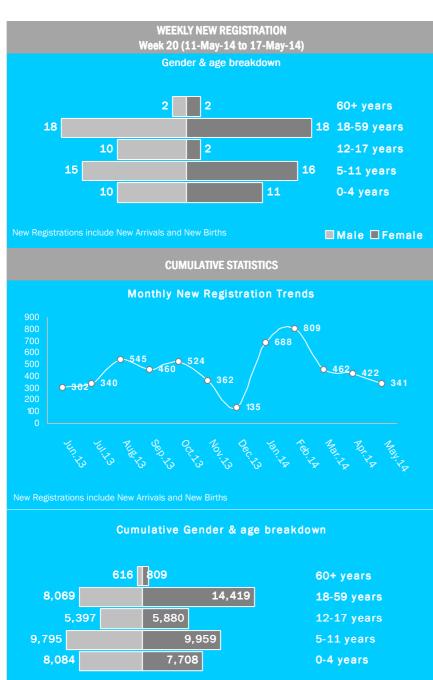

## POPULATION STATISTICS AS OF 17-May-14 Yida.



Male Female

| Ge          |       |        | kdown b | standard sectoral categories<br>Health |              |        |        |        |
|-------------|-------|--------|---------|----------------------------------------|--------------|--------|--------|--------|
| Education   |       |        |         |                                        | Healui       |        |        |        |
| Age Group   | м     | F      | Total   |                                        | Age Group    | м      | F      | Total  |
| -5 years    | 5,690 | 5,330  | 11,020  |                                        | 0-5 months   | 692    | 607    | 1,299  |
| -13 years   | 9,756 | 10,215 | 19,971  |                                        | 6-23 months  | 1,977  | 1,918  | 3,895  |
| .4-17 years | 3,520 | 3,823