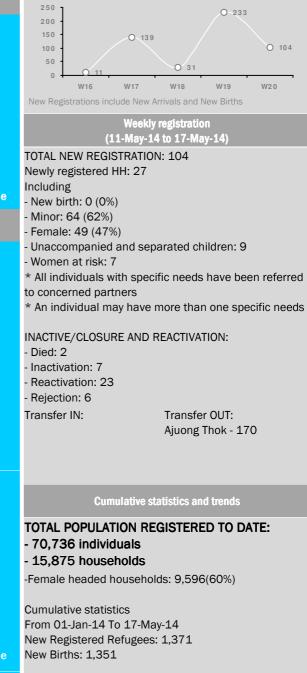

## Weekly New Registration Trends O-233

| Transfer IN:    | Transfer OUT:      |
|-----------------|--------------------|
| Ajuong Thok - 3 | NYEEL - 236        |
| Juba - 5        | Ajuong Thok - 8658 |
| NYEEL - O       | Juba - 6           |