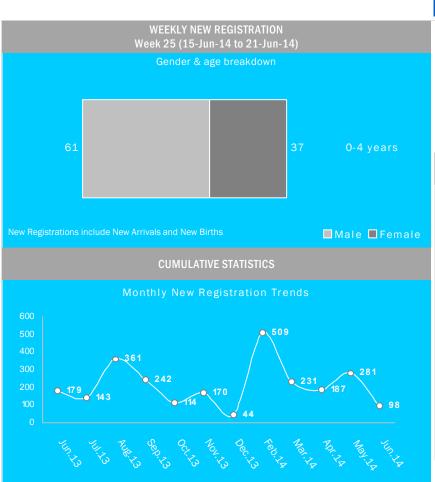

# Weekly New Registration Trends 200 150 100 0 64 0 98 New Registrations include New Arrivals and New Births

# Weekly registration (15-Jun-14 to 21-Jun-14)

TOTAL NEW REGISTRATION: 98 Newly registered HH: 5 Including

- New birth: 98 (100%)Minor: 98 (100%)Female: 37 (38%)
- Unaccompanied and separated children: 0
- Women at risk: 0
- \* All individuals with specific needs have been referred to concerned partners
- \* An individual may have more than one specific needs