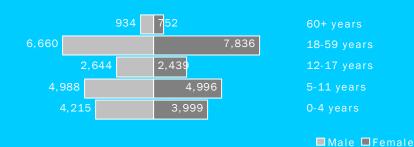

#### Cumulative Gender & age breakdown

#### TOTAL POPULATION REGISTERED TO DATE:

- 39,463 individuals
- 9,238 households
- -Female headed households: 3,120(34%)

Cumulative statistics

From 01-Jan-14 To 21-Jun-14 New Registered Refugees: 28

New Births: 1,278