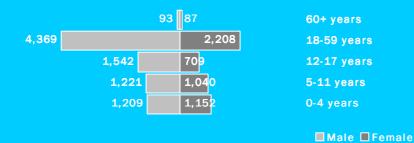

### POPULATION STATISTICS AS OF 18-Oct-14 Ajoung Thok



### **WEEKLY NEW REGISTRATION** Week 42 (12-Oct-14 to 18-Oct-14)

Gender & age breakdown

#### **CUMULATIVE STATISTICS**

### Monthly New Registration Trends



#### Cumulative Gender & age breakdown



## Gender & age breakdown by standard sectoral categories

| Eddoddon    |       |       |       |  |  |
|-------------|-------|-------|-------|--|--|
| Age Group   | М     | F     | Total |  |  |
| 3-5 years   | 666   | 656   | 1,322 |  |  |
| 6-13 years  | 1,385 | 1,105 | 2,490 |  |  |
| 14-17 years | 1,176 | 471   | 1,647 |  |  |
|             |       |       |       |  |  |

| Age Group    | М     | F     | Total |
|--------------|-------|-------|-------|
| 0-5 months   | 106   | 101   | 207   |
| 6-23 months  | 416   | 346   | 762   |
| 24-35 months | 223   | 222   | 445   |
| 36-59 months | 464   | 483   | 947   |
| <1 years     | 270   | 227   | 497   |
| 1-4 years    | 939   | 925   | 1,864 |
| 5-14 years   | 1,856 | 1,412 | 3,268 |
| 15-49 years  | 5,148 | 2,464 | 7,612 |
| 50+