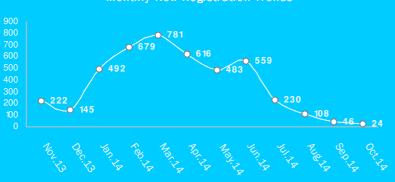

### POPULATION STATISTICS AS OF 18-Oct-14 Ajoung Thok



### **WEEKLY NEW REGISTRATION** Week 42 (12-Oct-14 to 18-Oct-14)

Gender & age breakdown

#### **CUMULATIVE STATISTICS**

### Monthly New Registration Trends



#### Cumulative Gender & age breakdown



## Gender & age breakdown by standard sectoral categories

| Eddoddon    |       |       |       |  |  |
|-------------|-------|-------|-------|--|--|
| Age Group   | М     | F     | Total |  |  |
| 3-5 years   | 666   | 656   | 1,322 |  |  |
| 6-13 years  | 1,385 | 1,105 | 2,490 |  |  |
| 14-17 years | 1,176 | 471   | 1,647 |  |  |
|             |       |       |       |  |  |

| Age Group    | М     | F     | Total |
|--------------|-------|-------|-------|
| 0-5 months   | 106   | 101   | 207   |
| 6-23 months  | 416   | 346   | 762   |
| 24-35 months | 223   | 222   | 445   |
| 36-59 months | 464   | 483   | 947   |
| <1 years     | 270   | 227   | 497   |
| 1-4 years    | 939   | 925   | 1,864 |
| 5-14 years   | 1,856 | 1,412 | 3,268 |
| 15-