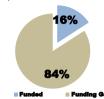

## Funding snapshot as at 06 May 2016

The requirements presented in this funding snapshot refer to the 2016 Regional Refugee Response Plan covering the period January to December 2016

| Funding level*   |               |  |  |  |  |  |
|------------------|---------------|--|--|--|--|--|
| RRP requirements | \$637,503,700 |  |  |  |  |  |
| Funding received | \$101,301,500 |  |  |  |  |  |
| % funded         | 16%           |  |  |  |  |  |

|                     | Ethiopia      | Kenya        | Sudan         | Uganda        | Region      | Total         |
|---------------------|---------------|--------------|---------------|---------------|-------------|---------------|
| Requirements Total  | \$284,384,438 | \$47,617,062 | \$141,163,416 | \$164,338,784 |             | \$637,503,700 |
| Funding Level Total | \$30,029,450  | \$7,292,738  | \$17,655,083  | \$41,469,850  | \$4,854,380 | \$101,301,500 |
| % Funded            | 11%           | 15%          | 13%           | 25%           |             | 16%           |