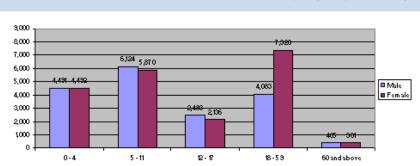

## **Refugee Population**

**37,803** as of 01<sup>st</sup> November 2011

Figure 1: Population breakdown by age-group

Photo: Bokolmanyo refugee camp © UNHCR / Aug 2011

| Geographic Snapshot  |             |                    |
|----------------------|-------------|--------------------|
| GPS Coordinates      | Longitude:  | 41.541801          |
|                      | Latitude:   | 4.5432100          |
| Number of Zones      |             | 17                 |
| Number of Blocks     |             | 284                |
| Wings of Reception ( | Centre      | 2                  |
| Average Plot Size pe | r Household | 225 m <sup>2</sup> |
| Distance from Borde  | r           | 88 km              |