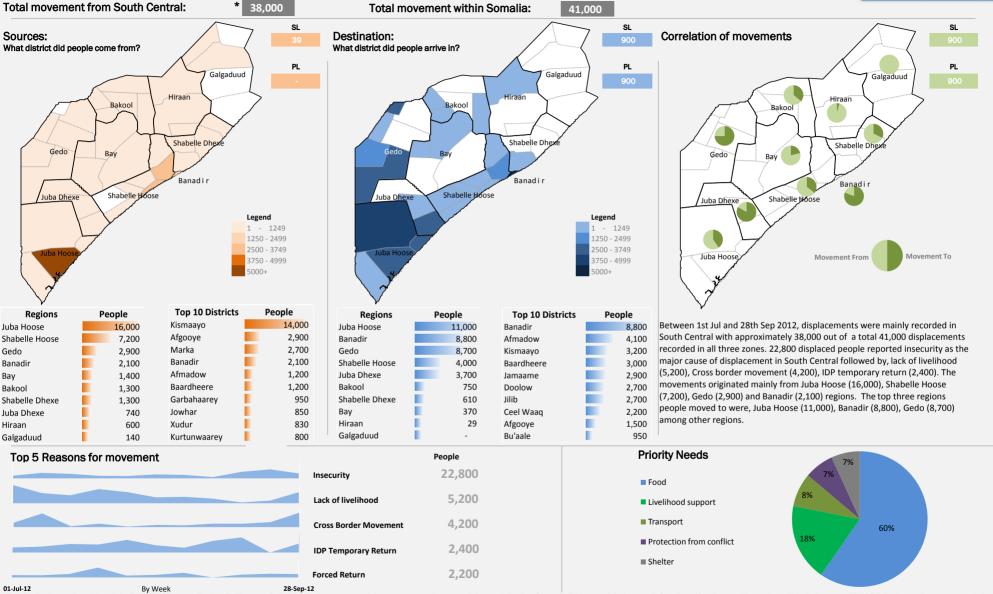

## South Central Dashboard

Period: 01-Jul-12 to 28-Sep-12

UNHCR BO Somalia

This data has been collected through the Population Movement Tracking (PMT) system. PMT is designed to capture population movement trends, not cumulative population data. Due to the fluid nature of displacement in Somalia and in order to avoid capturing multiple displacements, UNHCR limits the reporting range to a period of three months - these figures should therefore not be added and used cumulatively.

\* Please note figures have been rounded using a three tier method as follows. Figures below 100 were not rounded at all. Figures between 100 and 1,000 were rounded off to the nearest tenth, figures between 1,000 and 10,000 were rounded off to the nearest hundreth and all figures above 10,000 were rounded off to a thousandth. This rounding rule was applied to the final result after all computations were undertaken.