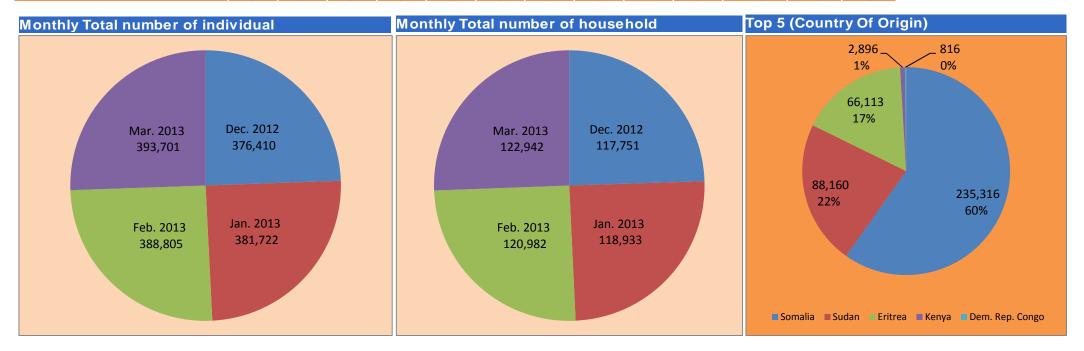

#### Mar 2013

UNHCR Ethiopia - Addis Ababa

393,701

373,701

**Total Registered Refugee** 

\* Estimation(Wanthowa): 20,000 persons of concern

= 4,054 new arrivals mainly Somali registered in Dollo Ado sub office (4,657 ind.), Eritrean in Sub office Shire (925 ind.) and Sudanese in