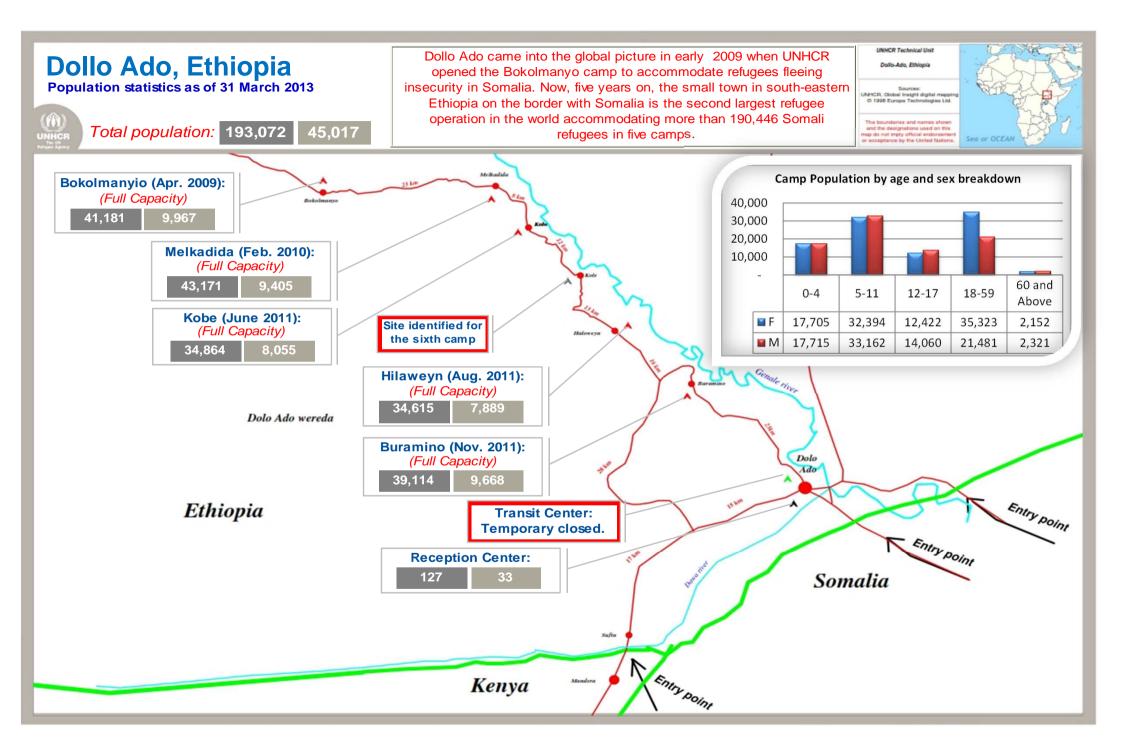

### Camp Demograpic Population breakdown by age and sex

(As of 31 March 2013)

|                                       | 0-4    |        | 5-     | 11     | 12-17  |        | 18-59  |        | 60 and Above |       | Total   |         | Grand   |
|---------------------------------------|--------|--------|--------|--------|--------|--------|--------|--------|--------------|-------|---------|---------|---------|
|                                       | F      | М      | F      | М      | F      | М      | F      | М      | F            | Μ     | F       | М       | Total   |
| Addis-Ababa                           | 198    | 198    | 283    | 351    | 218    | 241    | 1,062  | 1,630  | 48           | 126   | 1,809   | 2,546   | 4,355   |
| Ken-Borena                            | 301    | 315    | 344    | 359    | 231    | 165    | 571    | 413    | 101          | 92    | 1,548   | 1,344   | 2,892   |
| Adi-Harush                            | 378    | 426    | 810    | 864    | 572    | 872    | 4,266  | 16,843 | 37           | 89    | 6,063   | 19,094  | 25,157  |
| Mai-Aini                              | 624    | 703    | 486    | 507    | 588    | 1,752  | 3,991  | 8,481  | 42           | 64    | 5,731   | 11,507  | 17,238  |
| Shimelba                              | 445    | 491    | 478    | 470    | 381    | 427    | 1,067  | 1,866  | 163          | 175   | 2,534   | 3,429   | 5,963   |
| ERT-Afar                              | 1,124  | 1,265  | 1,822  | 2,060  | 823    | 1,056  | 3,088  | 3,606  | 156          | 297   | 7,013   | 8,284   | 15,297  |
| Pugnido                               | 3,957  | 3,848  | 4,455  | 4,717  | 2,562  | 2,820  | 8,201  | 3,684  | 460          | 111   | 19,635  | 15,180  | 34,815  |
| Wanthowa                              |        |        |        |        |        |        |        |        |              |       | 11,000  | 9,000   | 20,000  |
| Sherkole                              | 820    | 873    | 976    | 1,028  | 511    | 677    | 1,573  | 1,871  | 56           | 67    | 3,936   | 4,516   | 8,452   |
| Tongo                                 | 923    | 997    | 1,229  | 1,253  | 580    | 670    | 1,939  | 1,927  | 172          | 165   | 4,843   | 5,012   | 9,855   |
| Gizan/Ad-Damazin                      | 209    | 226    | 347    | 335    | 135    | 181    | 619    | 596    | 56           | 87    | 1,366   | 1,425   | 2,791   |
| Bambasi                               | 1,276  | 1,322  | 1,508  | 1,531  | 678    | 792    | 2,641  | 2,340  | 234          | 227   | 6,337   | 6,212   | 12,549  |
| Aw-barre                              | 984    | 864    | 1,957  | 1,900  | 1,166  | 1,266  | 2,926  | 2,024  | 181          | 98    | 7,214   | 6,152   | 13,366  |
| Sheder                                | 1,014  | 1,077  | 1,503  | 1,650  | 928    | 1,031  | 2,682  | 1,789  | 143          | 71    | 6,270   | 5,618   | 11,888  |
| Kebribeyah                            | 1,358  | 1,313  | 2,280  | 2,345  | 1,032  | 1,074  | 3,278  | 2,881  | 201          | 249   | 8,149   | 7,862   | 16,011  |
| Bokolmanyo                            | 3,535  | 3,505  | 6,922  | 7,184  | 2,893  | 3,421  | 7,961  | 4,837  | 439          | 484   | 21,750  | 19,431  | 41,181  |
| Hilaweyn                              | 3,567  | 3,609  | 5,971  | 5,901  | 2,176  | 2,441  | 6,351  | 3,834  | 368          | 397   | 18,433  | 16,182  | 34,615  |
| Kobe                                  | 3,560  | 3,511  | 5,701  | 5,917  | 2,103  | 2,487  | 6,205  | 4,320  | 513          | 547   | 18,082  | 16,782  | 34,864  |
| Melkadida                             | 3,694  | 3,835  | 7,668  | 7,903  | 3,188  | 3,444  | 8,175  | 4,317  | 450          | 497   | 23,175  | 19,996  | 43,171  |
| Buramino                              | 4,257  | 4,148  | 6,708  | 6,816  | 2,219  | 2,444  | 7,162  | 4,467  | 450          | 443   | 20,796  | 18,318  | 39,114  |
| Dolo Ado transit and reception centre | -      |        |        |        |        |        |        |        |              |       | -       | -       | 127     |
| Grand Total                           | 32,224 | 32,526 | 51,448 | 53,091 | 22,984 | 27,261 | 73,758 | 71,726 | 4,270        | 4,286 | 195,684 | 197,890 | 393,701 |