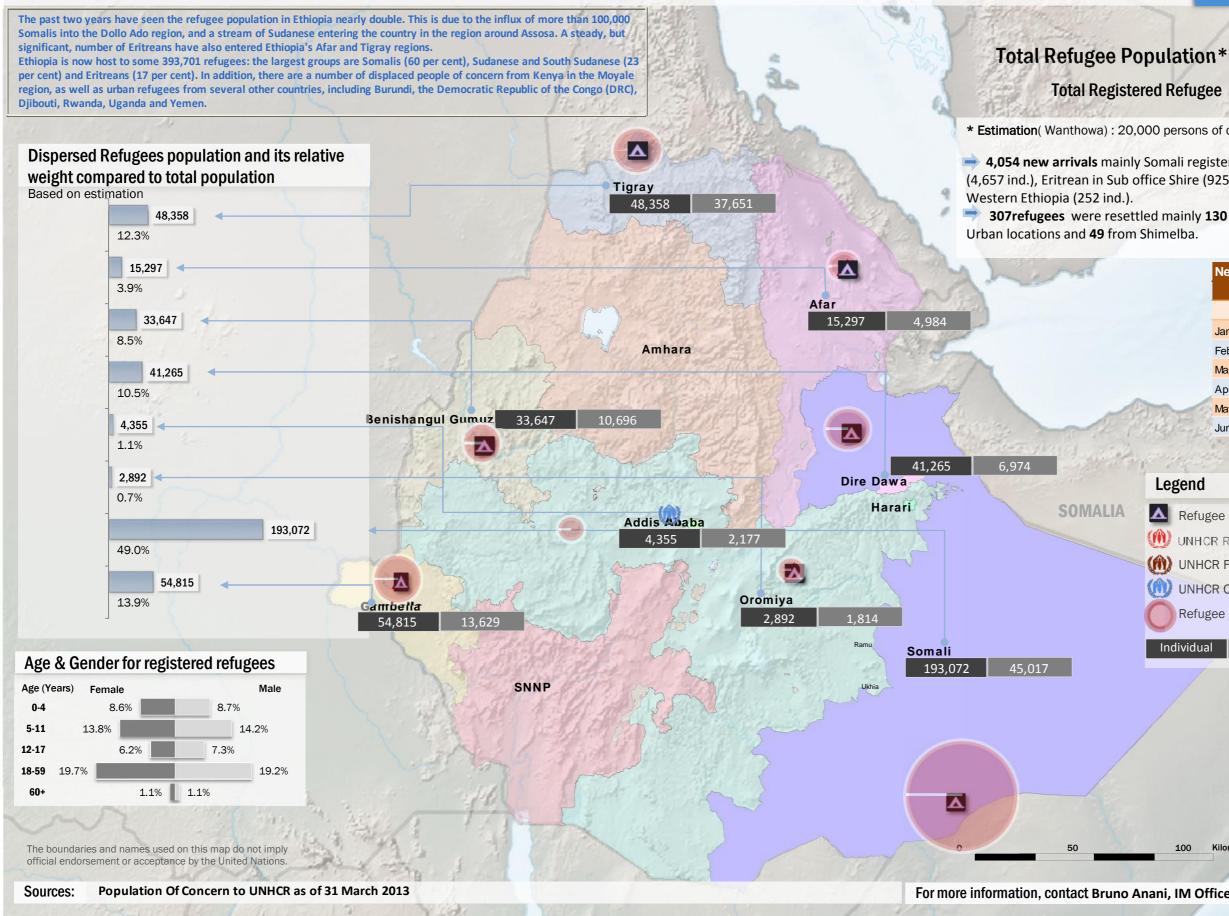

#### Mar 2013

UNHCR Ethiopia - Addis Ababa

393,701

373,701

**Total Registered Refugee** 

\* Estimation(Wanthowa): 20,000 persons of concern

= 4,054 new arrivals mainly Somali registered in Dollo Ado sub office (4,657 ind.), Eritrean in Sub office Shire (925 ind.) and Sudanese in

**307refugees** were resettled mainly **130** from Kebribeyah, **34** from

|                | New ar     | rivals/Resettleme    |                                       |
|----------------|------------|----------------------|---------------------------------------|
|                |            | New Arrivals Ress    |                                       |
|                |            | 14,230               | 693                                   |
|                | Jan-13     | 4,342                | 134                                   |
|                | Feb-13     | 5,834                | 252                                   |
|                | Mar-13     | 4,054                | 307                                   |
| - /            | Apr-13     | -                    | -                                     |
| JANE 2         | May-13     | -                    | -                                     |
| (Hallente)     | Jun-13     | No de altre da       | -                                     |
| and the second |            |                      |                                       |
| Logond         |            |                      |                                       |
| Legend         |            | COLOR HOLE           |                                       |
| A Refug        | ee Camp    | )                    |                                       |
| (M) UNHC       | R Regior   | al Representation    |                                       |
|                | R Field (  |                      |                                       |
| 100            |            |                      |                                       |
| UNHC           | R Count    | ry Office            | (                                     |
| Refug          | ee Popu    | lation in camp       | /                                     |
| Individual     | Но         | usehold              |                                       |
|                |            |                      |                                       |
|                | 7          |                      | A A A A A A A A A A A A A A A A A A A |
| 100            | Kilometers | A                    |                                       |
| nani, IM Off   | licer      | IN<br>ananib@unhcr.o | org                                   |
| nani, iw Oli   | icei       | <u>ananno@annena</u> | 18                                    |

### Camp Demograpic Population breakdown by age and sex

(As of 31 March 2013)

|                                       | 0-4    |        | 5-     | 11     | 12-17  |        | 18-59  |        | 60 and Above |       | Total   |         | Grand   |
|---------------------------------------|--------|--------|--------|--------|--------|--------|--------|--------|--------------|-------|---------|---------|---------|
|                                       | F      | М      | F      | М      | F      | М      | F      | М      | F            | Μ     | F       | М       | Total   |
| Addis-Ababa                           | 198    | 198    | 283    | 351    | 218    | 241    | 1,062  | 1,630  | 48           | 126   | 1,809   | 2,546   | 4,355   |
| Ken-Borena                            | 301    | 315    | 344    | 359    | 231    | 165    | 571    | 413    | 101          | 92    | 1,548   | 1,344   | 2,892   |
| Adi-Harush                            | 378    | 426    | 810    | 864    | 572    | 872    | 4,266  | 16,843 | 37           | 89    | 6,063   | 19,094  | 25,157  |
| Mai-Aini                              | 624    | 703    | 486    | 507    | 588    | 1,752  | 3,991  | 8,481  | 42           | 64    | 5,731   | 11,507  | 17,238  |
| Shimelba                              | 445    | 491    | 478    | 470    | 381    | 427    | 1,067  | 1,866  | 163          | 175   | 2,534   | 3,429   | 5,963   |
| ERT-Afar                              | 1,124  | 1,265  | 1,822  | 2,060  | 823    | 1,056  | 3,088  | 3,606  | 156          | 297   | 7,013   | 8,284   | 15,297  |
| Pugnido                               | 3,957  | 3,848  | 4,455  | 4,717  | 2,562  | 2,820  | 8,201  | 3,684  | 460          | 111   | 19,635  | 15,180  | 34,815  |
| Wanthowa                              |        |        |        |        |        |        |        |        |              |       | 11,000  | 9,000   | 20,000  |
| Sherkole                              | 820    | 873    | 976    | 1,028  | 511    | 677    | 1,573  | 1,871  | 56           | 67    | 3,936   | 4,516   | 8,452   |
| Tongo                                 | 923    | 997    | 1,229  | 1,253  | 580    | 670    | 1,939  | 1,927  | 172          | 165   | 4,843   | 5,012   | 9,855   |
| Gizan/Ad-Damazin                      | 209    | 226    | 347    | 335    | 135    | 181    | 619    | 596    | 56           | 87    | 1,366   | 1,425   | 2,791   |
| Bambasi                               | 1,276  | 1,322  | 1,508  | 1,531  | 678    | 792    | 2,641  | 2,340  | 234          | 227   | 6,337   | 6,212   | 12,549  |
| Aw-barre                              | 984    | 864    | 1,957  | 1,900  | 1,166  | 1,266  | 2,926  | 2,024  | 181          | 98    | 7,214   | 6,152   | 13,366  |
| Sheder                                | 1,014  | 1,077  | 1,503  | 1,650  | 928    | 1,031  | 2,682  | 1,789  | 143          | 71    | 6,270   | 5,618   | 11,888  |
| Kebribeyah                            | 1,358  | 1,313  | 2,280  | 2,345  | 1,032  | 1,074  | 3,278  | 2,881  | 201          | 249   | 8,149   | 7,862   | 16,011  |
| Bokolmanyo                            | 3,535  | 3,505  | 6,922  | 7,184  | 2,893  | 3,421  | 7,961  | 4,837  | 439          | 484   | 21,750  | 19,431  | 41,181  |
| Hilaweyn                              | 3,567  | 3,609  | 5,971  | 5,901  | 2,176  | 2,441  | 6,351  | 3,834  | 368          | 397   | 18,433  | 16,182  | 34,615  |
| Kobe                                  | 3,560  | 3,511  | 5,701  | 5,917  | 2,103  | 2,487  | 6,205  | 4,320  | 513          | 547   | 18,082  | 16,782  | 34,864  |
| Melkadida                             | 3,694  | 3,835  | 7,668  | 7,903  | 3,188  | 3,444  | 8,175  | 4,317  | 450          | 497   | 23,175  | 19,996  | 43,171  |
| Buramino                              | 4,257  | 4,148  | 6,708  | 6,816  | 2,219  | 2,444  | 7,162  | 4,467  | 450          | 443   | 20,796  | 18,318  | 39,114  |
| Dolo Ado transit and reception centre | -      |        |        |        |        |        |        |        |              |       | -       | -       | 127     |
| Grand Total                           | 32,224 | 32,526 | 51,448 | 53,091 | 22,984 | 27,261 | 73,758 | 71,726 | 4,270        | 4,286 | 195,684 | 197,890 | 393,701 |