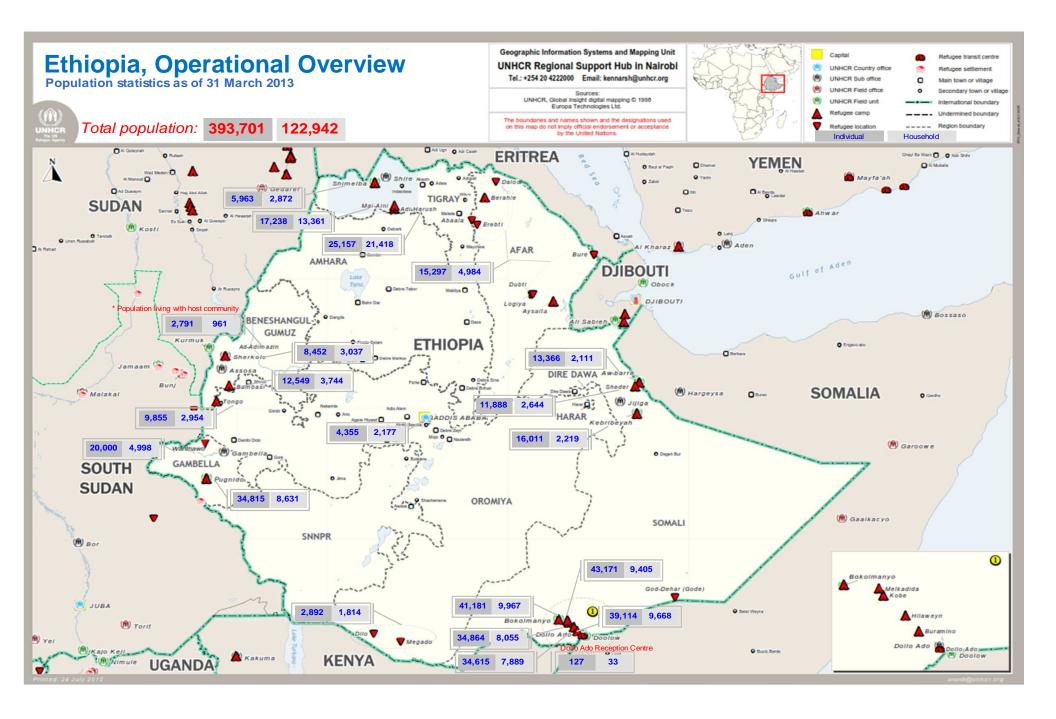

#### Mar 2013

UNHCR Ethiopia - Addis Ababa

393,701

373,701

**Total Registered Refugee** 

\* Estimation(Wanthowa): 20,000 persons of concern

= 4,054 new arrivals mainly Somali registered in Dollo Ado sub office (4,657 ind.), Eritrean in Sub office Shire (925 ind.) and Sudanese in

### Camp Demograpic Population breakdown by age and sex

(As of 31 March 2013)

|                                       | 0-4    |        | 5-     | 11     | 12-17  |        | 18-59  |        | 60 and Above |       | Total   |         | Grand   |
|---------------------------------------|--------|--------|--------|--------|--------|--------|--------|--------|--------------|-------|---------|---------|---------|
|                                       | F      | М      | F      | М      | F      | М      | F      | М      | F            | Μ     | F       | М       | Total   |
| Addis-Ababa                           | 198    | 198    | 283    | 351    | 218    | 241    | 1,062  | 1,630  | 48           | 126   | 1,809   | 2,546   | 4,355   |
| Ken-Borena                            | 301    | 315    | 344    | 359    | 231    | 165    | 571    | 413    | 101          | 92    | 1,548   | 1,344   | 2,892   |
| Adi-Harush                            | 378    | 426    | 810    | 864    | 572    | 872    | 4,266  | 16,843 | 37           | 89    | 6,063   | 19,094  | 25,157  |
| Mai-Aini                              | 624    | 703    | 486    | 507    | 588    | 1,752  | 3,991  | 8,481  | 42           | 64    | 5,731   | 11,507  | 17,238  |
| Shimelba                              | 445    | 491    | 478    | 470    | 381    | 427    | 1,067  | 1,866  | 163          | 175   | 2,534   | 3,429   | 5,963   |
| ERT-Afar                              | 1,124  | 1,265  | 1,822  | 2,060  | 823    | 1,056  | 3,088  | 3,606  | 156          | 297   | 7,013   | 8,284   | 15,297  |
| Pugnido                               | 3,957  | 3,848  | 4,455  | 4,717  | 2,562  | 2,820  | 8,201  | 3,684  | 460          | 111   | 19,635  | 15,180  | 34,815  |
| Wanthowa                              |        |        |        |        |        |        |        |        |              |       | 11,000  | 9,000   | 20,000  |
| Sherkole                              | 820    | 873    | 976    | 1,028  | 511    | 677    | 1,573  | 1,871  | 56           | 67    | 3,936   | 4,516   | 8,452   |
| Tongo                                 | 923    | 997    | 1,229  | 1,253  | 580    | 670    | 1,939  | 1,927  | 172          | 165   | 4,843   | 5,012   | 9,855   |
| Gizan/Ad-Damazin                      | 209    | 226    | 347    | 335    | 135    | 181    | 619    | 596    | 56           | 87    | 1,366   | 1,425   | 2,791   |
| Bambasi                               | 1,276  | 1,322  | 1,508  | 1,531  | 678    | 792    | 2,641  | 2,340  | 234          | 227   | 6,337   | 6,212   | 12,549  |
| Aw-barre                              | 984    | 864    | 1,957  | 1,900  | 1,166  | 1,266  | 2,926  | 2,024  | 181          | 98    | 7,214   | 6,152   | 13,366  |
| Sheder                                | 1,014  | 1,077  | 1,503  | 1,650  | 928    | 1,031  | 2,682  | 1,789  | 143          | 71    | 6,270   | 5,618   | 11,888  |
| Kebribeyah                            | 1,358  | 1,313  | 2,280  | 2,345  | 1,032  | 1,074  | 3,278  | 2,881  | 201          | 249   | 8,149   | 7,862   | 16,011  |
| Bokolmanyo                            | 3,535  | 3,505  | 6,922  | 7,184  | 2,893  | 3,421  | 7,961  | 4,837  | 439          | 484   | 21,750  | 19,431  | 41,181  |
| Hilaweyn                              | 3,567  | 3,609  | 5,971  | 5,901  | 2,176  | 2,441  | 6,351  | 3,834  | 368          | 397   | 18,433  | 16,182  | 34,615  |
| Kobe                                  | 3,560  | 3,511  | 5,701  | 5,917  | 2,103  | 2,487  | 6,205  | 4,320  | 513          | 547   | 18,082  | 16,782  | 34,864  |
| Melkadida                             | 3,694  | 3,835  | 7,668  | 7,903  | 3,188  | 3,444  | 8,175  | 4,317  | 450          | 497   | 23,175  | 19,996  | 43,171  |
| Buramino                              | 4,257  | 4,148  | 6,708  | 6,816  | 2,219  | 2,444  | 7,162  | 4,467  | 450          | 443   | 20,796  | 18,318  | 39,114  |
| Dolo Ado transit and reception centre | -      |        |        |        |        |        |        |        |              |       | -       | -       | 127     |
| Grand Total                           | 32,224 | 32,526 | 51,448 | 53,091 | 22,984 | 27,261 | 73,758 | 71,726 | 4,270        | 4,286 | 195,684 | 197,890 | 393,701 |