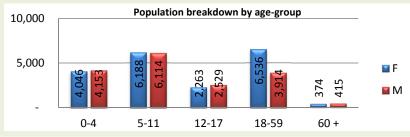

# Refugee Population **36,532**

(As of 31 August 2013)

| Geographic Snapshot             |            |              |  |
|---------------------------------|------------|--------------|--|
| GPS Coordinates                 | Longitude: | 41.51'39.1"  |  |
|                                 | Latitude:  | 4.22'09.6"   |  |
| Size of camp area               |            | 395.5 hecta. |  |
| Number of Sector Divisions      |            | 4            |  |
| Number of blocks                |            | 60           |  |
| Number of Communities           |            | 510          |  |
| Number of family plots          |            | 8,160        |  |
| Average Plot Size per Household |            | 180m²        |  |
| Distance from Border            |            | 42Km         |  |