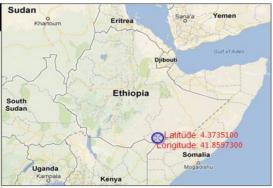

# Refugee Population **36,532**

(As of 31 August 2013)

| Geographic Snapshot             |            |              |  |
|---------------------------------|------------|--------------|--|
| GPS Coordinates                 | Longitude: | 41.51'39.1"  |  |
|                                 | Latitude:  | 4.22'09.6"   |  |
| Size of camp area               |            | 395.5 hecta. |  |
| Number of Sector Divisions      |            | 4            |  |
| Number of blocks                |            | 60           |  |
| Number of Communities           |            | 510          |  |
| Number of family plots          |            | 8,160        |  |
| Average Plot Size per Household |            | 180m²        |  |
| Distance from Border            |            | 42Km         |  |