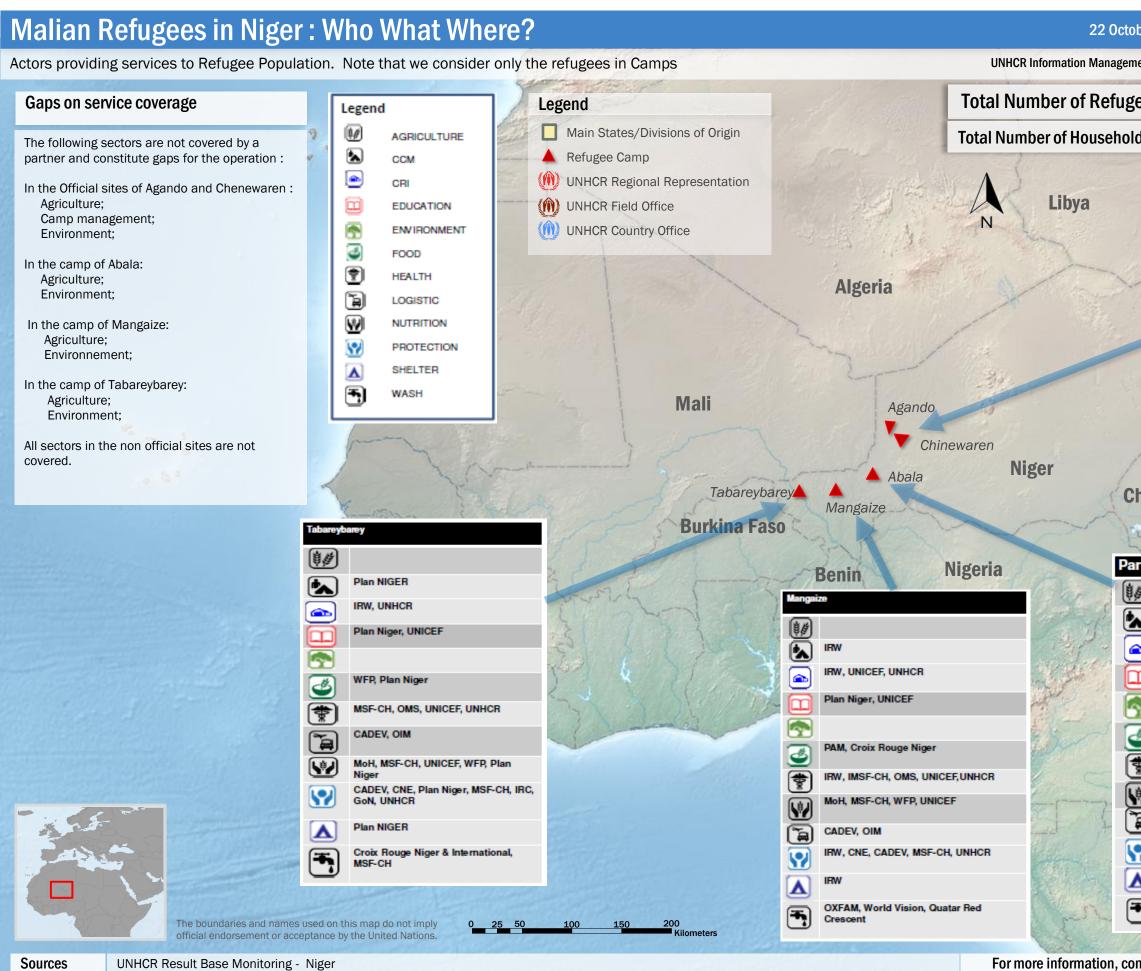

Stor 1 V

| ober 2012                          |                                             |                                       |                                                             |  |
|------------------------------------|---------------------------------------------|---------------------------------------|-------------------------------------------------------------|--|
| ment - NIGER The UN Refugee Agency |                                             |                                       |                                                             |  |
|                                    |                                             |                                       |                                                             |  |
| gees in Camps 58,685               |                                             |                                       |                                                             |  |
| ld 12,072                          |                                             |                                       |                                                             |  |
|                                    | Tillia (Ag                                  | ando & Chinewar                       | en)                                                         |  |
|                                    | ₿#                                          |                                       |                                                             |  |
|                                    |                                             |                                       |                                                             |  |
| 1                                  |                                             | UNICEF, UNHC                          |                                                             |  |
| -1                                 |                                             | UNESCO, UNIC                          | EF, HSF                                                     |  |
| t                                  |                                             | PAM, Croix Ro                         | una Nicar                                                   |  |
| -                                  | گ                                           | PAM, Croix Ho                         | uge niger                                                   |  |
|                                    | *                                           | UNICEF, AKAR/                         | ASS, UNHCR , Gov NIGER, OMS                                 |  |
|                                    |                                             | UNICEF, PAM, A                        | AKARASS, MoH                                                |  |
| )                                  | <b>a</b>                                    | UNHCR, OIM, O                         | CADEV                                                       |  |
| 1                                  | $\overline{\mathbf{v}}$                     | AKARASS, UNI                          | HCR , Gov NIGER                                             |  |
| Chad                               |                                             | AKARASS, Reli                         | ief International                                           |  |
| 2                                  | <b>(</b>                                    | AKARASS                               |                                                             |  |
| 52                                 |                                             |                                       | A State                                                     |  |
| anten<br>kul                       | aires C                                     | amp Abala                             |                                                             |  |
|                                    | ACTED.                                      | CNE                                   |                                                             |  |
|                                    |                                             | CTED, CNE<br>IW, ACTED, UNHCR, UNICEF |                                                             |  |
|                                    | OXFAM, UNICEF, Vie Kanda Ni Bayra           |                                       |                                                             |  |
|                                    | CATAM, ONICER, VIE Kanda Ni Dayra           |                                       |                                                             |  |
| 2                                  | WED O                                       | aiu Davra M                           |                                                             |  |
| ك                                  |                                             | oix Rouge Nig                         | , Vie Kanda Ni Bayra<br>ge Niger<br>F-CH, ACTED, OMS, UNFPA |  |
| *                                  | MoH, MSF-F, MSF-CH, ACTED, OMS, UNFPA       |                                       |                                                             |  |
| W)                                 | MoH, MSF-FR, UNICEF, WFP, Croix Rouge Niger |                                       |                                                             |  |
| <u> </u>                           | CADEV, OIM                                  |                                       |                                                             |  |
| •                                  | CNE, CADEV, ACTED, MSF-FR, GoN, UNHCR       |                                       |                                                             |  |
|                                    | ACTED, UNHCR                                |                                       |                                                             |  |
| <b>Ŧ;</b> )                        | ACTED, Quatar Red Crescent, OXFAM           |                                       |                                                             |  |
| 17/10/11/                          |                                             |                                       |                                                             |  |
| onsult                             | ht                                          | tp://data.u                           | nhcr.org/MaliSituation                                      |  |
| and a                              | 18181                                       |                                       |                                                             |  |