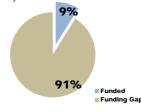

## Funding snapshot as at 26 February 2016

The requirements presented in this funding snapshot refer to the 2016 Revised Regional Refugee Response Plan covering the period January to December 2016

| Funding level*   |               |  |  |  |  |
|------------------|---------------|--|--|--|--|
| RRP requirements | \$313,898,329 |  |  |  |  |
| Funding received | \$27,959,660  |  |  |  |  |
| % funded         | 9%            |  |  |  |  |