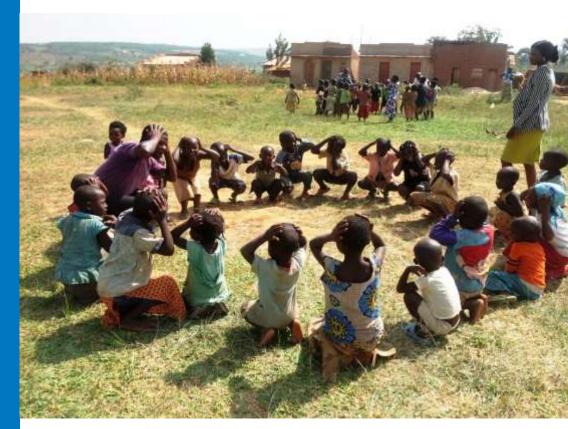

Children of Burundian arrivals participating in physical education at one of the ECD centres in Nakivale Refugee Settlement. © UNHCR/Sam Kulu,