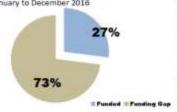

#### Funding snapshot as at 06 May 2016

The requirements presented in this funding snapshot refer to the 2016 Revised Regional Refugee Response Plan covering the period January to December 2016

| Funding leve     |               |
|------------------|---------------|
| RRP requirements | \$313,898,329 |
| Funding received | \$84,921,992  |
| % funded         | 27%           |