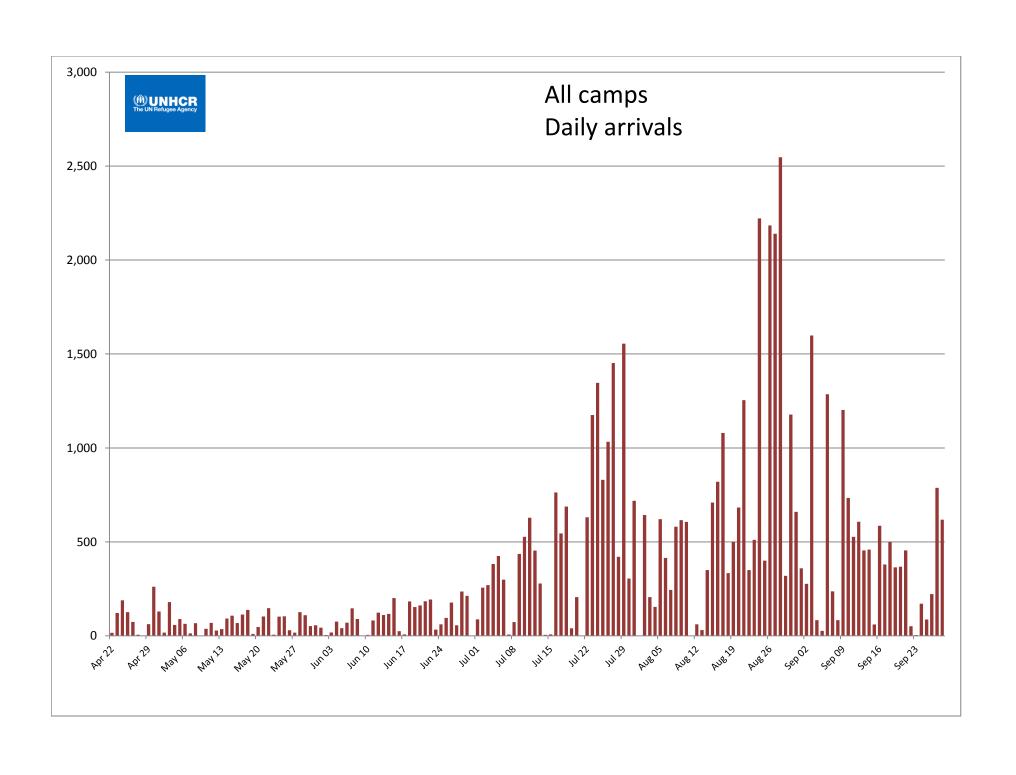

**Daily Update of Syrians Receiving UNHCR Assistance** 

| In Refugee Camps                                  |                                            |                         |                                                |                               |            |                       |                                            |
|---------------------------------------------------|--------------------------------------------|-------------------------|------------------------------------------------|-------------------------------|------------|-----------------------|--------------------------------------------|
|                                                   | Official<br>Population as<br>of:<br>Sep 27 | Arrivals from<br>border | Transfers from<br>(+) or to (-) other<br>camps | Voluntary<br>returns to Syria | Bailed out | Other<br>adjustments* | Official<br>Population as<br>of:<br>Sep 28 |
| Za'atri<br>Refugee<br>Camp                        | 32,566                                     | +618                    | +5                                             | -161                          | -23        | -4000                 | 29,005                                     |
| Cyber City<br>Refugee<br>Camp                     | 412                                        | +0                      | +0                                             | -0                            | -0         | 0                     | 412                                        |
| King Abdullah<br>Park Refugee<br>Camp             | 1,011                                      | +0                      | -5                                             | -0                            | -0         | 0                     | 1,006                                      |
| TOTAL: All<br>refugees in<br>Refugee<br>Camps (A) | 33,989                                     | +618                    | 0                                              | -161                          | -23        | -4000                 | 30,423                                     |