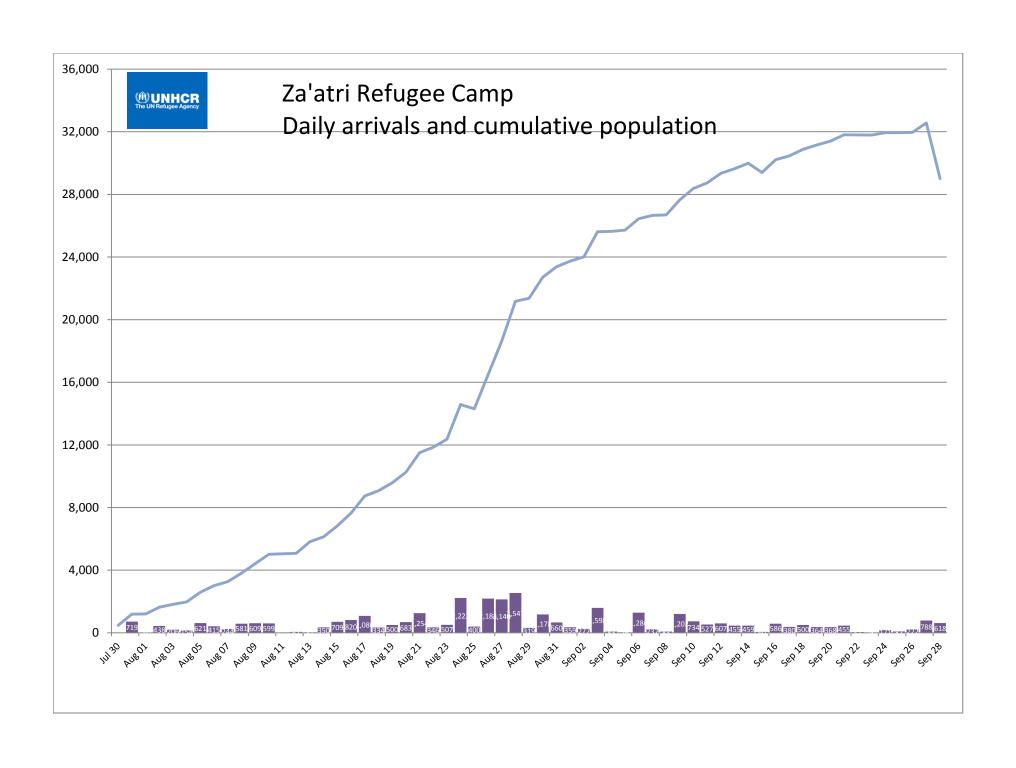

**Daily Update of Syrians Receiving UNHCR Assistance** 

| In Refugee Camps                                  |                                            |                         |                                                |                               |            |                       |                                            |
|---------------------------------------------------|--------------------------------------------|-------------------------|------------------------------------------------|-------------------------------|------------|-----------------------|--------------------------------------------|
|                                                   | Official<br>Population as<br>of:<br>Sep 27 | Arrivals from<br>border | Transfers from<br>(+) or to (-) other<br>camps | Voluntary<br>returns to Syria | Bailed out | Other<br>adjustments* | Official<br>Population as<br>of:<br>Sep 28 |
| Za'atri<br>Refugee<br>Camp                        | 32,566                                     | +618                    | +5                                             | -161                          | -23        | -4000                 | 29,005                                     |
| Cyber City<br>Refugee<br>Camp                     | 412                                        | +0                      | +0                                             | -0                            | -0         | 0                     | 412                                        |
| King Abdullah<br>Park Refugee<br>Camp             | 1,011                                      | +0                      | -5                                             | -0                            | -0         | 0                     | 1,006                                      |
| TOTAL: All<br>refugees in<br>Refugee<br>Camps (A) | 33,989                                     | +618                    | 0                                              | -161                          | -23        | -4000                 | 30,423                                     |