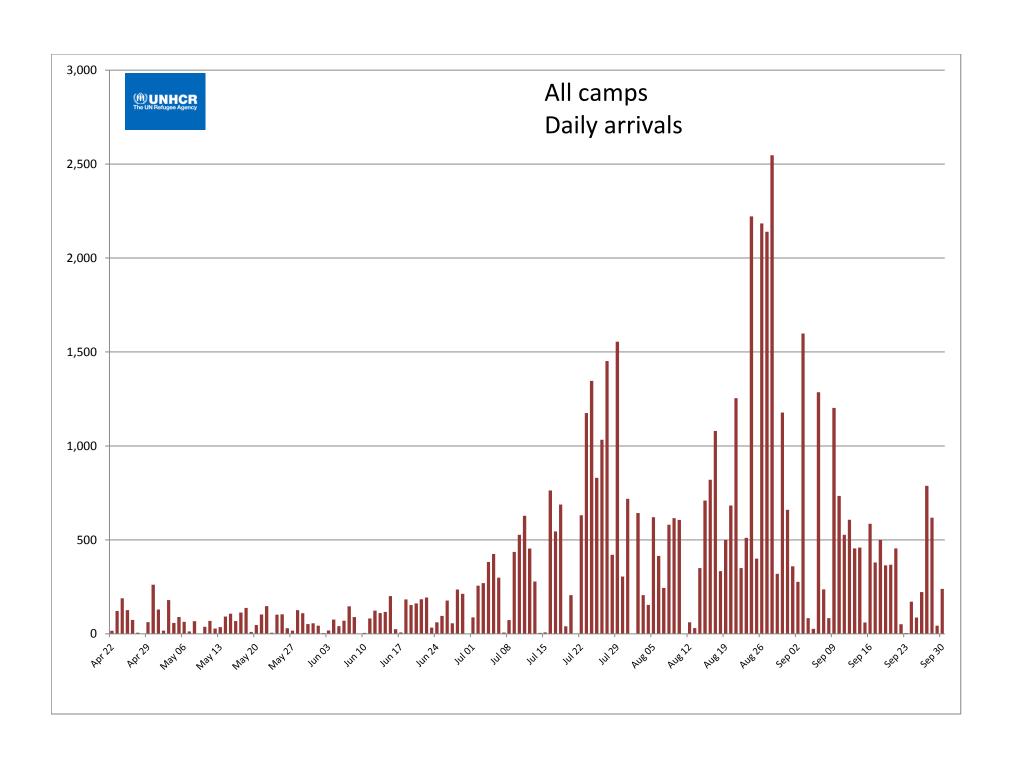

**Daily Update of Syrians Receiving UNHCR Assistance** 

| In Refugee Camps                                  |                                            |                         |                                                |                               |            |                       |                                            |
|---------------------------------------------------|--------------------------------------------|-------------------------|------------------------------------------------|-------------------------------|------------|-----------------------|--------------------------------------------|
|                                                   | Official<br>Population as<br>of:<br>Sep 29 | Arrivals from<br>border | Transfers from<br>(+) or to (-) other<br>camps | Voluntary<br>returns to Syria | Bailed out | Other<br>adjustments* | Official<br>Population as<br>of:<br>Sep 30 |
| Za'atri<br>Refugee<br>Camp                        | 28,942                                     | +239                    | 0                                              | 0                             | 0          | 0                     | 29,181                                     |
| Cyber City<br>Refugee<br>Camp                     | 412                                        | +0                      | 0                                              | 0                             | 0          | 0                     | 412                                        |
| King Abdullah<br>Park Refugee<br>Camp             | 1,011                                      | +0                      | 0                                              | 0                             | 0          | 0                     | 1,011                                      |
| TOTAL: All<br>refugees in<br>Refugee<br>Camps (A) | 30,365                                     | +239                    | 0                                              | 0                             | 0          | 0                     | 30,604                                     |