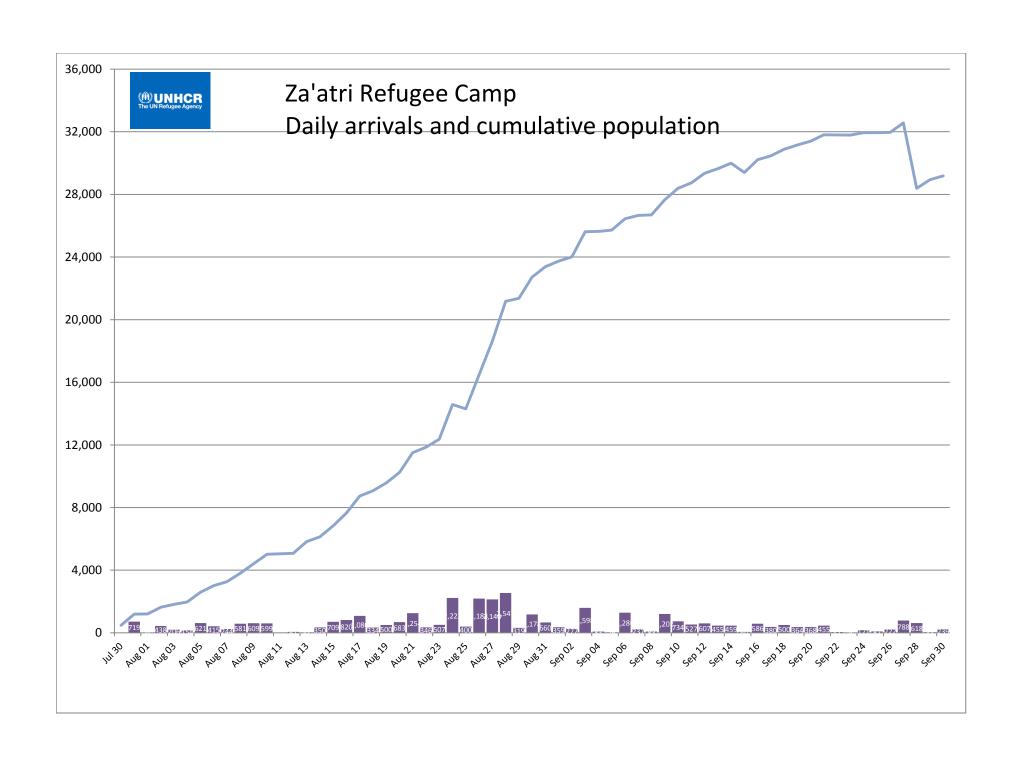

**Daily Update of Syrians Receiving UNHCR Assistance** 

| In Refugee Camps                                  |                                            |                         |                                                |                               |            |                       |                                            |
|---------------------------------------------------|--------------------------------------------|-------------------------|------------------------------------------------|-------------------------------|------------|-----------------------|--------------------------------------------|
|                                                   | Official<br>Population as<br>of:<br>Sep 29 | Arrivals from<br>border | Transfers from<br>(+) or to (-) other<br>camps | Voluntary<br>returns to Syria | Bailed out | Other<br>adjustments* | Official<br>Population as<br>of:<br>Sep 30 |
| Za'atri<br>Refugee<br>Camp                        | 28,942                                     | +239                    | 0                                              | 0                             | 0          | 0                     | 29,181                                     |
| Cyber City<br>Refugee<br>Camp                     | 412                                        | +0                      | 0                                              | 0                             | 0          | 0                     | 412                                        |
| King Abdullah<br>Park Refugee<br>Camp             | 1,011                                      | +0                      | 0                                              | 0                             | 0          | 0                     | 1,011                                      |
| TOTAL: All<br>refugees in<br>Refugee<br>Camps (A) | 30,365                                     | +239                    | 0                                              | 0                             | 0          | 0                     | 30,604                                     |