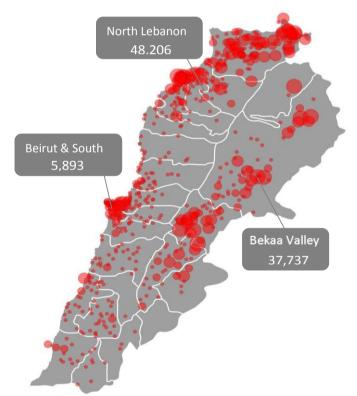

|                  |            | Awaiting   |              |         |  |  |
|------------------|------------|------------|--------------|---------|--|--|
| Field            |            | Registered | registration | Total   |  |  |
| Beirut and South | Persons    | 5,893      | 11,512       | 17,405  |  |  |
|                  | Households | 1,687      | 3,056        | 4,743   |  |  |
|                  |            |            |              |         |  |  |
| North            | Persons    | 48,206     | 9,527        | 57,733  |  |  |
|                  | Households | 10,433     | 1,993        | 12,426  |  |  |
|                  |            |            |              |         |  |  |
| Bekaa            | Persons    | 37,737     | 13,390       | 51,127  |  |  |
| Dekad            | Households | 8,280      | 2,673        | 10,953  |  |  |
|                  |            |            |              |         |  |  |
| Total Lebanon    | Persons    | 91,836     | 34,429       | 126,265 |  |  |
|                  | Households | 20,400     | 7,722        | 28,122  |  |  |