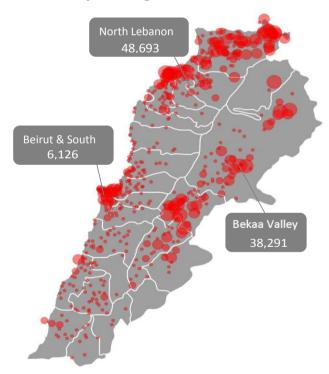

93,110

| A | W | a | it | ij | ng |  |
|---|---|---|----|----|----|--|
|   |   | - |    |    |    |  |

| Field            |            | Registered | registration | Total   |
|------------------|------------|------------|--------------|---------|
| Beirut and South | Persons    | 6,126      | 11,658       | 17,784  |
|                  | Households | 1,739      | 3,084        | 4,823   |
| North            | Persons    | 48,693     | 9,332        | 58,025  |
|                  | Households | 10,539     | 1,930        | 12,469  |
| Bekaa            | Persons    | 38,291     | 13,320       | 51,611  |
|                  | Households | 8,400      | 2,685        | 11,085  |
| Total Lebanon    | Persons    | 93,110     | 34,310       | 127,420 |
|                  | Households | 20,678     | 7,699        | 28,377  |

## **Distribution of Syrians Registration in Lebanon**