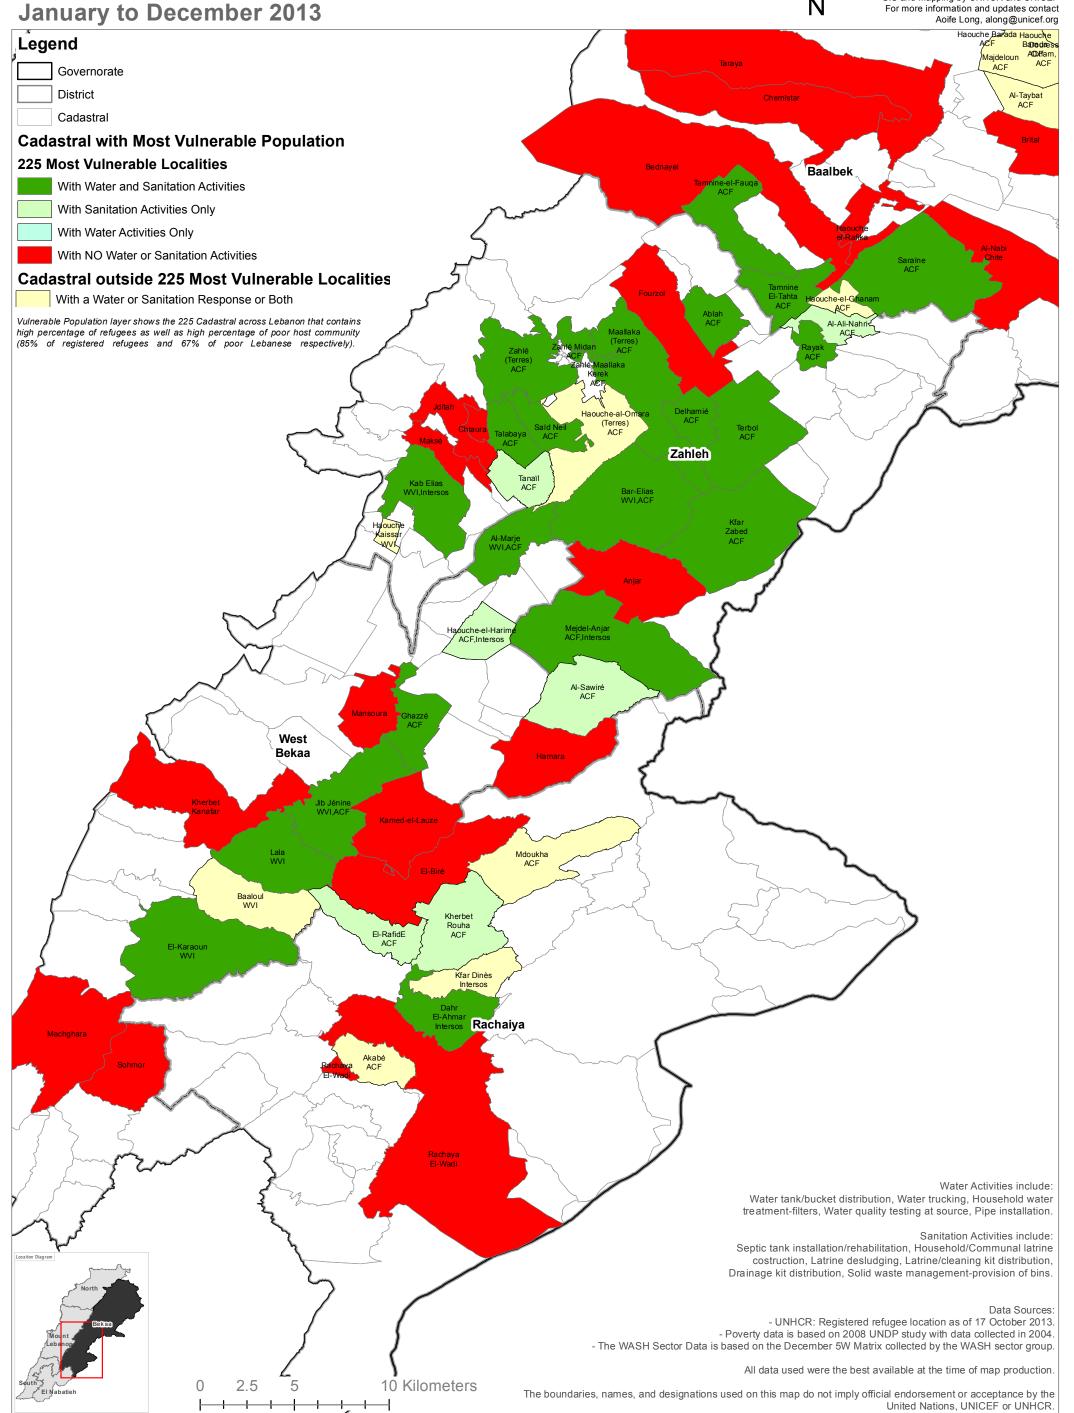

## SYRIA REFUGEE RESPONSE LEBANON Bekaa Governorate - Map2

WASH Sector Working Group

Implementation of Water and Sanitation Activities
January to December 2013

WASH Sector Working Group UNHCR Samuel Gonzaga, gonzagas@unhcr.org UNICEF David Adams, dadams@unicef.org

GIS and Mapping by UNHCR and UNICEF For more information and updates contact Aoife Long, along@unicef.org