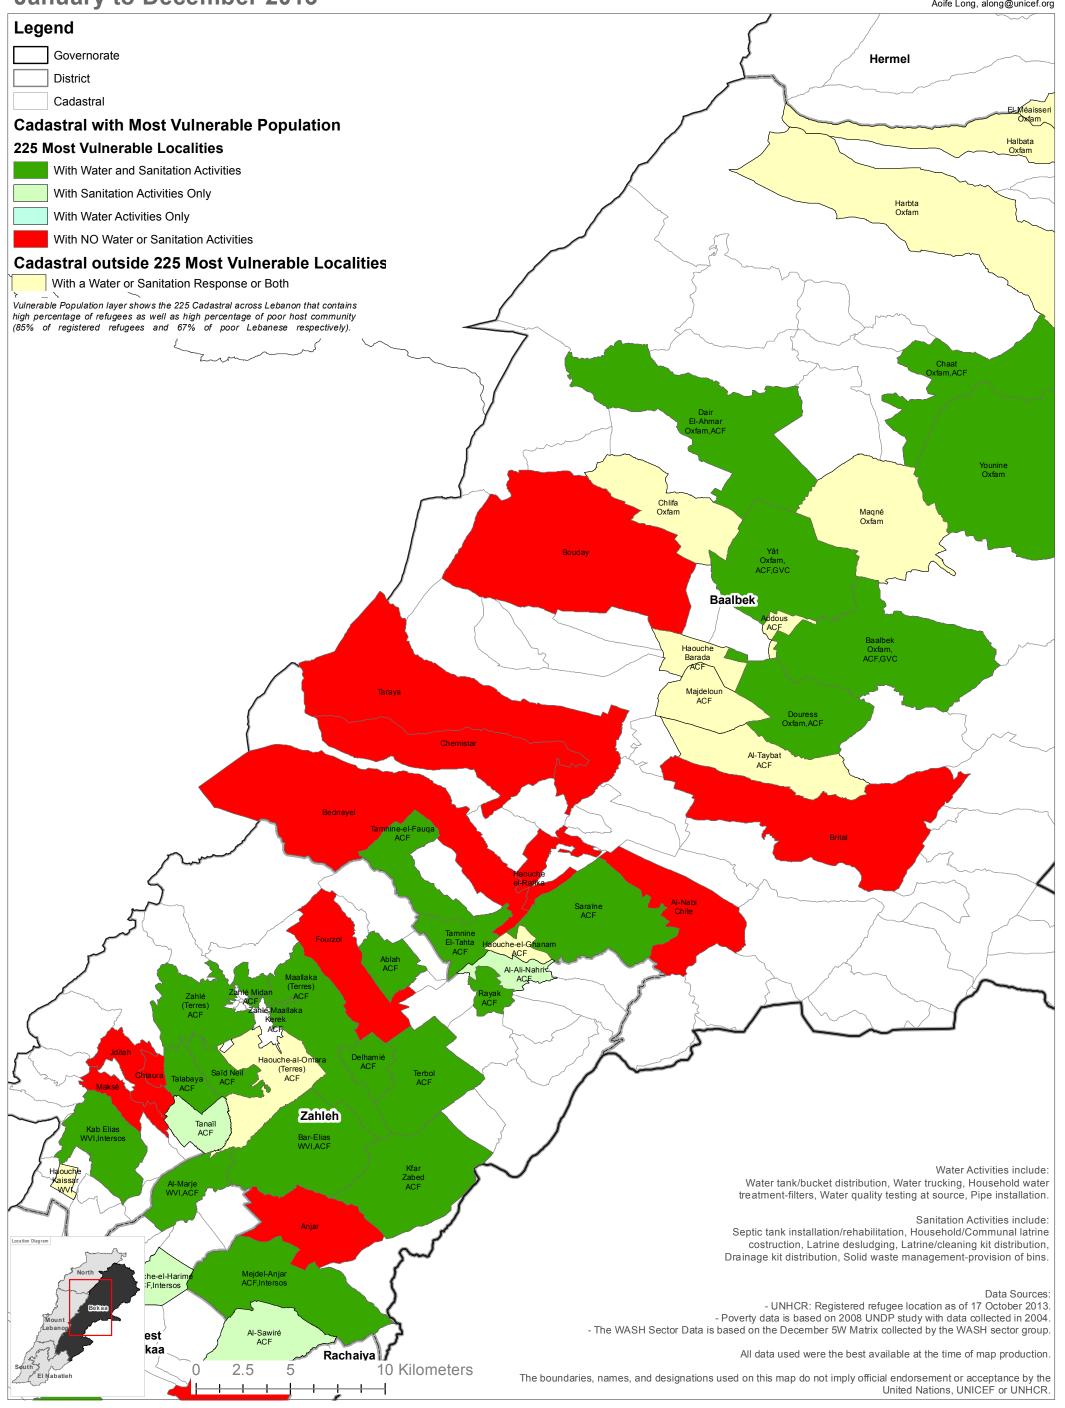

## **SYRIA REFUGEE RESPONSE LEBANON** Bekaa Governorate - Map1

**WASH Sector Working Group** Implementation of Water and Sanitation Activities

WASH Sector Working Group UNHCR Samuel Gonzaga, gonzagas@unhcr.org UNICEF David Adams, dadams@unicef.org

> GIS and Mapping by UNHCR and UNICEF For more information and updates contact