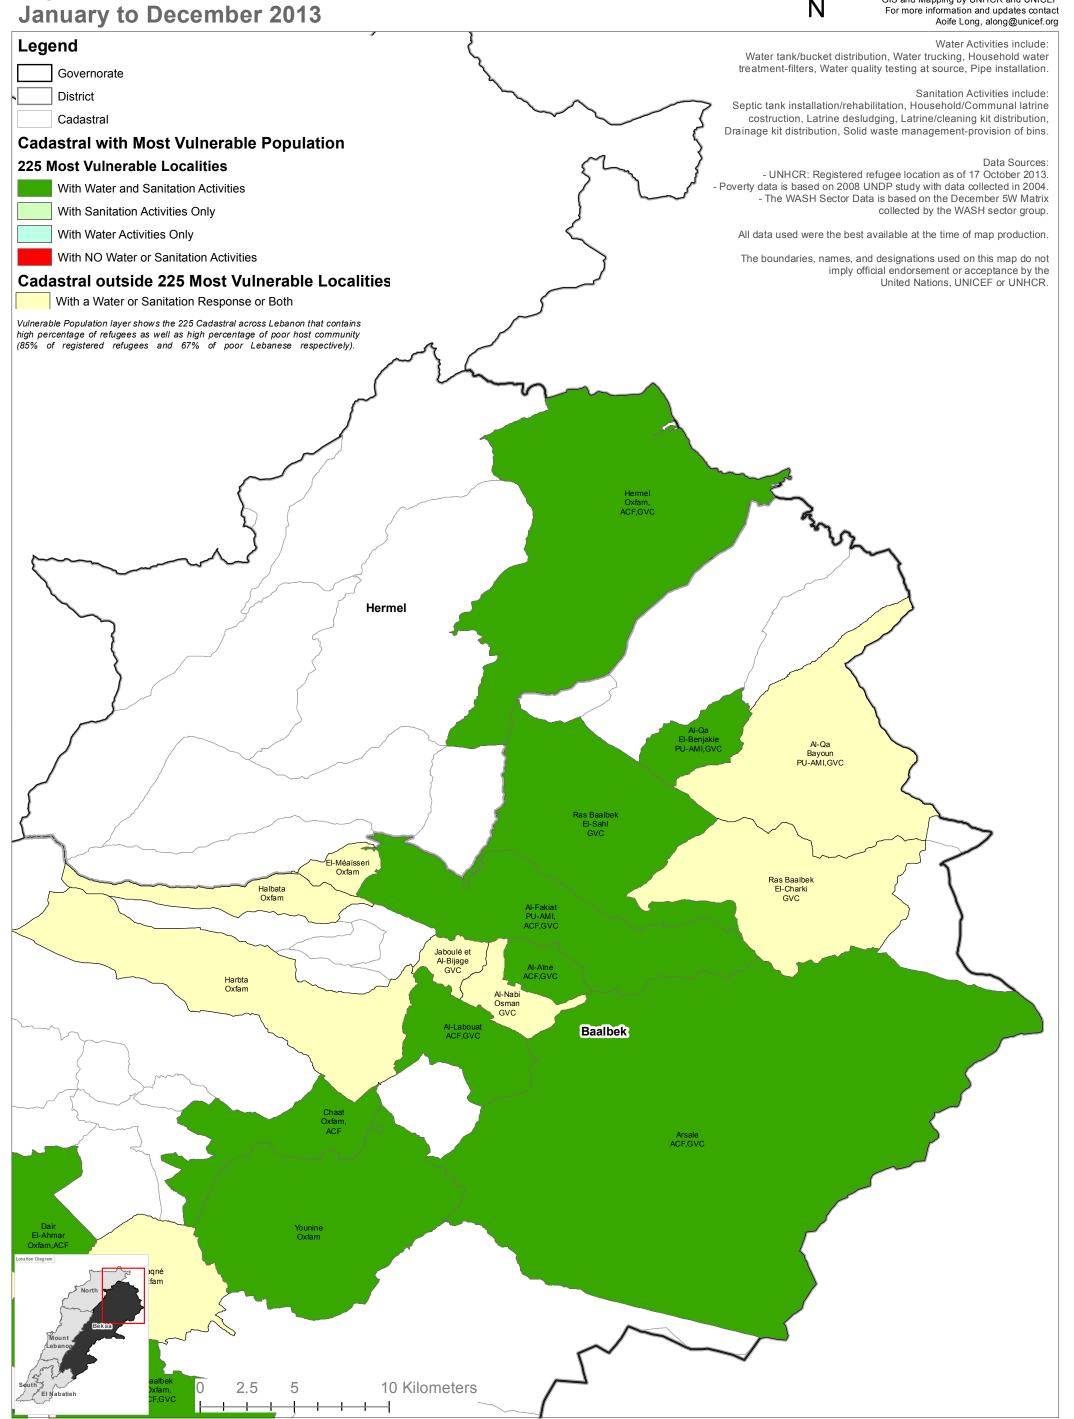

## **SYRIA REFUGEE RESPONSE LEBANON** Bekaa Governorate - Map3

**WASH Sector Working Group** Implementation of Water and Sanitation Activities

WASH Sector Working Group UNHCR Samuel Gonzaga, gonzagas@unhcr.org UNICEF David Adams, dadams@unicef.org

GIS and Mapping by UNHCR and UNICEF