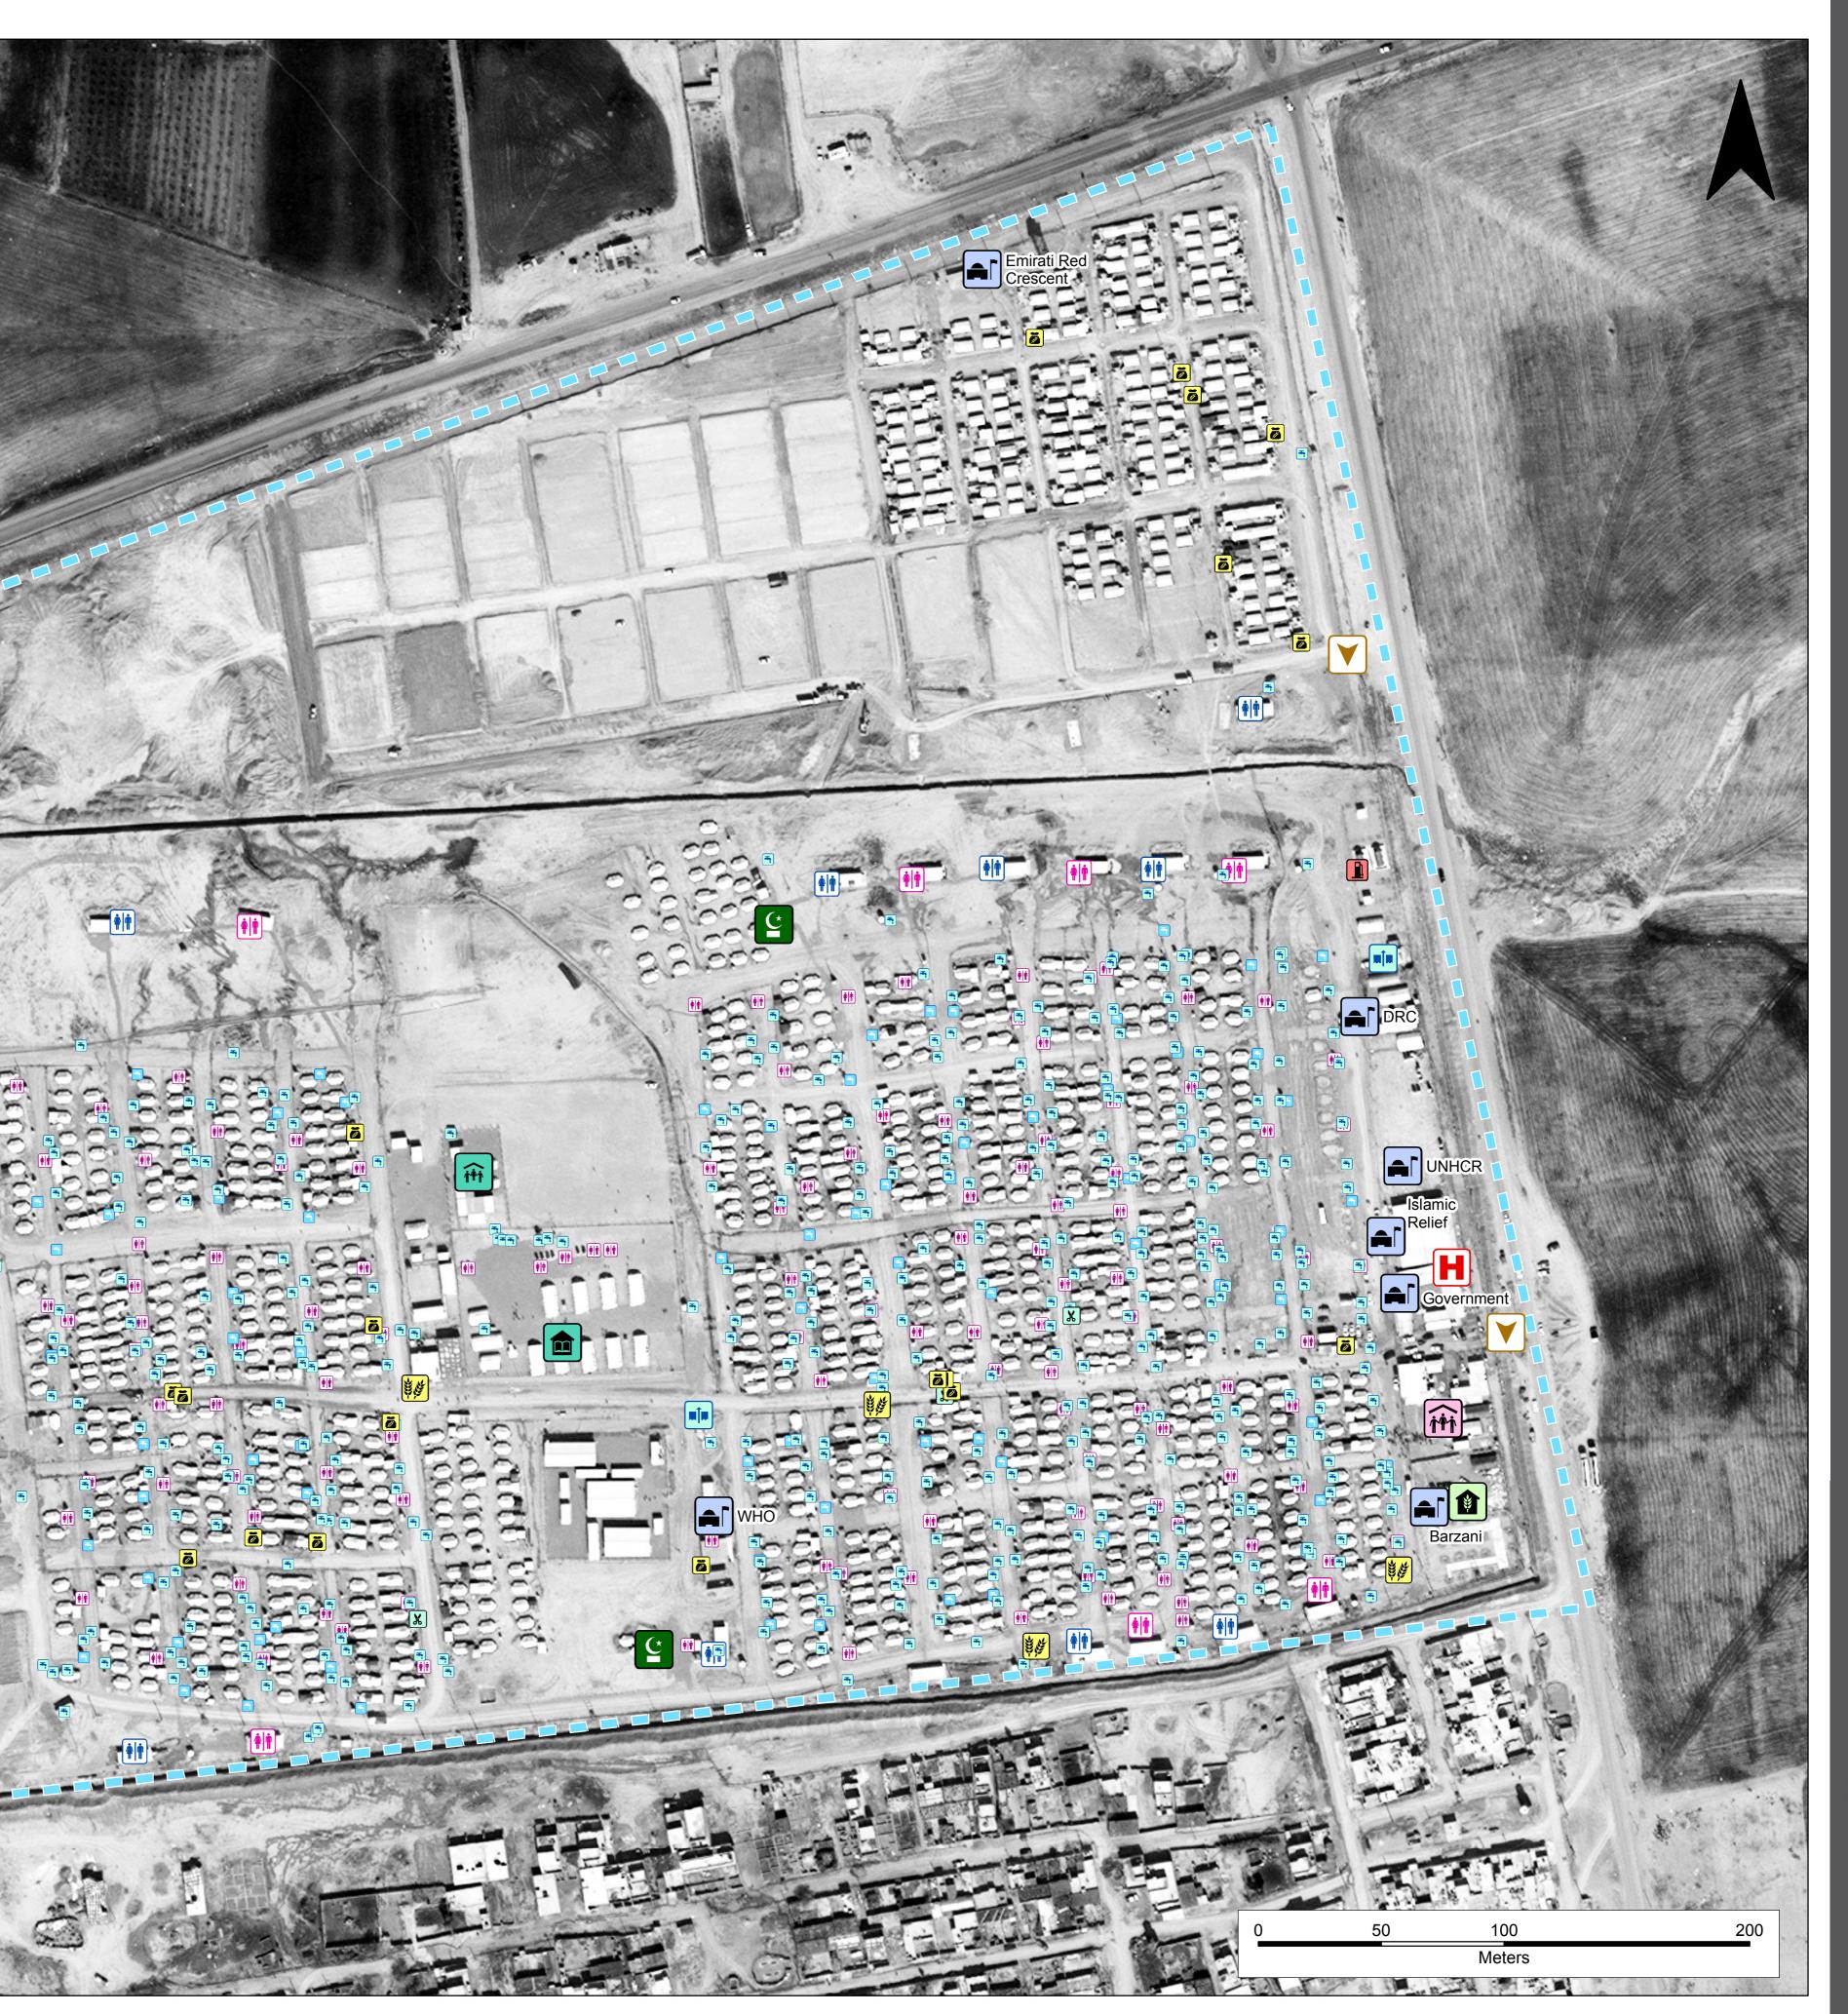

## KRI - Erbil Governorate - Qushtapa Camp

Thematic Data: 02/2014 - REACH Assessment Administrative boundaries: GADM Background imagery: 09/03/2014 Projection: WGS 1984 UTM Zone 38N

Contact : reach.mapping@impact-initiatives.org File: IRQ\_Qushtapa\_CampInfrastructure\_15MAR2014

nt

Camp Infrastructure- 02/2014

REACH An initiative of ACTED - UNOSAT IMPACT Initiatives