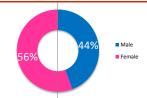

(LRTI) | 5%          | 55         |
| 5 Dental Conditions                        | 5%          | 46         |
| - Other                                    | 45%         | 459        |

#### Top 5 chronic health conditions

|                                  | % morbidity | # of cases |
|----------------------------------|-------------|------------|
| 1 Hypertension                   | 44%         | 36         |
| 2 Diabetes                       | 21%         | 17         |
| 3 Cardiovascular disease (other) | 17%         | 14         |
| 4 Ischaemic heart disease        | 10%         | 8          |
| 5 Asthma                         | 4%          | 3          |
| - Other                          | 5%          | 4          |

#### Breakdown of acute health conditions

by age by gender





#### Breakdown of chronic health conditions



### **Trends since January 2014**





















| Public Health                                               |           |           |                                             |           |          |
|-------------------------------------------------------------|-----------|-----------|---------------------------------------------|-----------|----------|
| Health Impact                                               | Indicator | Standard  | Outbreak Alert and Response                 | Indicator | Standard |
| Crude Mortality Rate (CMR) (/1000/month)                    | 0.0       | < 1.5     | Number of outbreaks reported                | 0         |          |
| Under-five Mortality Rate (U5MR) (/1000/month)              | 0.0