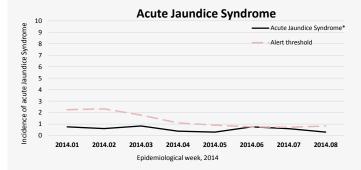

### **Trends since January 2014**

| Public Health                                               |           |           |                                             |           |          |
|-------------------------------------------------------------|-----------|-----------|---------------------------------------------|-----------|----------|
| Health Impact                                               | Indicator | Standard  | Outbreak Alert and Response                 | Indicator | Standard |
| Crude Mortality Rate (CMR) (/1000/month)                    | 0.0       | < 1.5     | Number of outbreaks reported                | 0         |          |
| Under-five Mortality Rate (U5MR) (/1000/month)              | 0.0       | < 3.0     | % of outbreaks investigated within 48 hours | N/A       | 100%     |
| Neonatal Mortality Rate (NNMR) (/1000 livebirths)           | 0.0       | < 40      | Routine immunization                        |           |          |
|                                                             |           |           | BCG immunisation coverage                   | 52%       | > 90%    |
| Access and utilization                                      |           |           | DPT 1 immunisation coverage                 | 86%       | > 90%    |
| No. of health facilities                                    | 1.0       | 1:<10,000 | Measles immunisation coverage               | 107%      | > 90%    |
| Total number of consultations                               | 1,158     |           | Polio III immunisation coverage             | 105%      | > 90%    |
| Health utilisation rate                                     | 4.5       | 1 - 4     | MMR immunisation coverage                   | 129%      | > 90%    |
| No. of consultations per trained clinician per day          | 48        | < 50      | Vitamin A coverage                          | 100%      | > 90%    |
|                                                             |           |           |                                             |           |          |
| Reproductive health                                         |           |           | Sexual and gender-based violence            |           |          |
| Proportion of first time antenatal visits made < 1st trimes | ter N/A   | ≥ 90%     | Incidence of reported rape                  | 0.0       |          |