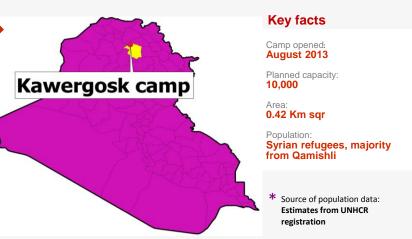

#### HIGHLIGHTS

Indicators normal.

Upper respiratory tract infections remain the major cause of morbidity

This public health profile for Kawergosk refugee camp is compiled from health data obtained from reporting agencies. Data is collected using standardised Health Information System (HIS) data collection and reporting tools and aims to be as accurate as possible.