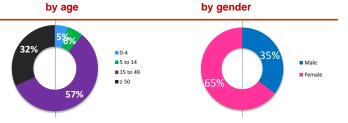

Conditions                        | 5%          | 46         |
| - Other                                    | 45%         | 459        |

#### Top 5 chronic health conditions

|                                  | % morbidity | # of cases |
|----------------------------------|-------------|------------|
| 1 Hypertension                   | 44%         | 36         |
| 2 Diabetes                       | 21%         | 17         |
| 3 Cardiovascular disease (other) | 17%         | 14         |
| 4 Ischaemic heart disease        | 10%         | 8          |
| 5 Asthma                         | 4%          | 3          |
| - Other                          | 5%          | 4          |

#### Breakdown of acute health conditions

by age by gender





#### Breakdown of chronic health conditions



### **Trends since January 2014**





















| Public Health                                               |           |           |                                             |           |          |
|-------------------------------------------------------------|-----------|-----------|---------------------------------------------|-----------|----------|
| Health Impact                                               | Indicator | Standard  | Outbreak Alert and Response                 | Indicator | Standard |
| Crude Mortality Rate (CMR) (/1000/month)                    | 0.0       | < 1.5     | Number of outbreaks reported                | 0         |          |
| Under-five Mortality Rate (U5MR) (/1000/month)              | 0.0       | < 3.0     | % of outbreaks investigated