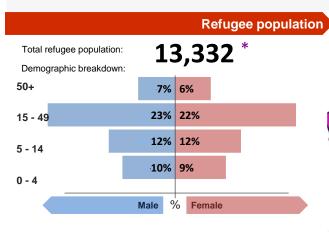

Week 08 | 16 - 22 February 2014





| 1 Health utilisation rate 4.5 1 2 Number of consultations per clinician per day 48 < 3 Proportion of first time antenatal visits made < 1st trimester N/A ≥ 9 4 Measles immunisation coverage 107% > 9