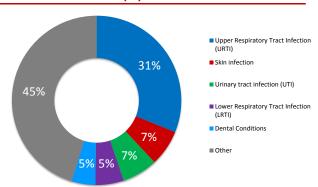

### Acute health conditions (%)

## Top 5 acute health conditions

|                                            | % morbidity | # of cases |
|--------------------------------------------|-------------|------------|
| 1 Upper Respiratory Tract Infection (URTI) | 31%         | 316        |
| 2 Skin infection                           | 7%          | 70         |
| 3 Urinary tract infection (UTI)            | 7%          | 69         |
| 4 Lower Respiratory Tract Infection (LRTI) | 5%          | 55         |
| 5 Dental Conditions                        | 5%          | 46         |
| - Other                                    | 45%         | 459        |