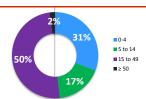

on (LRTI) | 5%          | 55         |
| 5 Dental Conditions                        | 5%          | 46         |
| - Other                                    | 45%         | 459        |

#### Top 5 chronic health conditions

|                                  | % morbidity | # of cases |
|----------------------------------|-------------|------------|
| 1 Hypertension                   | 44%         | 36         |
| 2 Diabetes                       | 21%         | 17         |
| 3 Cardiovascular disease (other) | 17%         | 14         |
| 4 Ischaemic heart disease        | 10%         | 8          |
| 5 Asthma                         | 4%          | 3          |
| - Other                          | 5%          | 4          |

#### Breakdown of acute health conditions

by age by gender





#### Breakdown of chronic health conditions



### **Trends since January 2014**





















| Public Health                                               |           |           |                                             |           |          |
|-------------------------------------------------------------|-----------|-----------|---------------------------------------------|-----------|----------|
| Health Impact                                               | Indicator | Standard  | Outbreak Alert and Response                 | Indicator | Standard |
| Crude Mortality Rate (CMR) (/1000/month)                    | 0.0       | < 1.5     | Number of outbreaks reported                | 0         |          |
| Under-five Mortality Rate (U5MR) (/1000/month)              | 0.