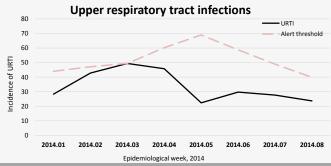

#### HIGHLIGHTS

Indicators normal.

Upper respiratory tract infections remain the major cause of morbidity

This public health profile for Kawergosk refugee camp is compiled from health data obtained from reporting agencies. Data is collected using standardised Health Information System (HIS) data collection and reporting tools and aims to be as accurate as possible.

## Top 5 acute health conditions

|                                            | % morbidity | # of cases |
|--------------------------------------------|-------------|------------|
| 1 Upper Respiratory Tract Infection (URTI) | 31%         | 316        |
| 2 Skin infection                           | 7%          | 70         |
| 3 Urinary tract infection (UTI)            | 7%          | 69         |
| 4 Lower Respiratory Tract Infection (LRTI) | 5%          | 55         |
| 5 Dental Conditions                        | 5%          | 46         |
| - Other                                    | 45%         | 459        |