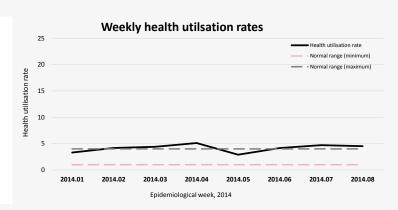

### **Trends since January 2014**

| Public Health                                               |           |           |                                             |           |          |
|-------------------------------------------------------------|-----------|-----------|---------------------------------------------|-----------|----------|
| Health Impact                                               | Indicator | Standard  | Outbreak Alert and Response                 | Indicator | Standard |
| Crude Mortality Rate (CMR) (/1000/month)                    | 0.0       | < 1.5     | Number of outbreaks reported                | 0         |          |
| Under-five Mortality Rate (U5MR) (/1000/month)              | 0.0       | < 3.0     | % of outbreaks investigated within 48 hours | N/A       | 100%     |
| Neonatal Mortality Rate (NNMR) (/1000 livebirths)           | 0.0       | < 40      | Routine immunization                        |           |          |
|                                                             |           |           | BCG immunisation coverage                   | 52%       | > 90%    |
| Access and utilization                                      |           |           | DPT 1 immunisation coverage                 | 86%       | > 90%    |
| No. of health facilities                                    | 1.0       | 1:<10,000 | Measles immunisation coverage               | 107%      | > 90%    |
| Total number of consultations                               | 1,158     |           | Polio III immunisation coverage             | 105%      | > 90%    |
| Health utilisation rate                                     | 4.5       | 1 - 4     | MMR immunisation coverage                   | 129%      | > 90%    |
| No. of consultations per trained clinician per day          | 48        | < 50      | Vitamin A coverage                          | 100%      | > 90%    |
|                                                             |           |           |                                             |           |          |
| Reproductive health                                         |           |           | Sexual and gender-based violence            |           |          |
| Proportion of first time antenatal visits made < 1st trimes | ter N/A   | ≥ 90%     | Incidence of reported rape                  | 0.0       |          |