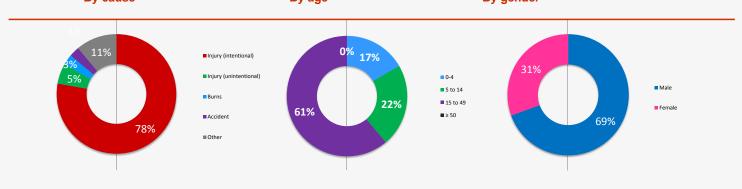

## **Top 3 injuries**

|                                           | % morbidity | # of cases |                          | % morbidity # of cases |
|-------------------------------------------|-------------|------------|--------------------------|------------------------|
| 1 Severe emotional disorder               | 24%         | 6          | 1 Injury (intentional)   | 78% 28                 |
| 2 Medically unexplained somatic complaint | 24%         | 6          | 2 Injury (unintentional) | 6% 2                   |
| 3 Psychotic disorder                      | 16%         | 4          | 3 Burns                  | 3% 1                   |
| - Other                                   | 36%         | 9          | - Other                  | 14% 5                  |

# Breakdown of injuries

By cause By age By gender

We gratefully acknowledge the support of the following agencies: