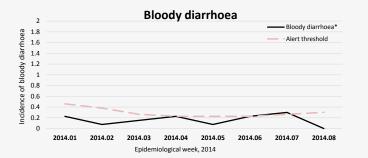

### **Trends since January 2014**

| Public Health                                               |           |           |                                             |           |          |
|-------------------------------------------------------------|-----------|-----------|---------------------------------------------|-----------|----------|
| Health Impact                                               | Indicator | Standard  | Outbreak Alert and Response                 | Indicator | Standard |
| Crude Mortality Rate (CMR) (/1000/month)                    | 0.0       | < 1.5     | Number of outbreaks reported                | 0         |          |
| Under-five Mortality Rate (U5MR) (/1000/month)              | 0.0       | < 3.0     | % of outbreaks investigated within 48 hours | N/A       | 100%     |
| Neonatal Mortality Rate (NNMR) (/1000 livebirths)           | 0.0       | < 40      | Routine immunization                        |           |          |
|                                                             |           |           | BCG immunisation coverage                   | 52%       | > 90%    |
| Access and utilization                                      |           |           | DPT 1 immunisation coverage                 | 86%       | > 90%    |
| No. of health facilities                                    | 1.0       | 1:<10,000 | Measles immunisation coverage               | 107%      | > 90%    |
| Total number of consultations                               | 1,158     |           | Polio III immunisation coverage             | 105%      | > 90%    |
| Health utilisation rate                                     | 4.5       | 1 - 4     | MMR immunisation coverage                   | 129%      | > 90%    |
| No. of consultations per trained clinician per day          | 48        | < 50      | Vitamin A coverage                          | 100%      | > 90%    |
|                                                             |           |           |                                             |           |          |
| Reproductive health                                         |           |           | Sexual and gender-based violence            |           |          |
| Proportion of first time antenatal visits made < 1st trimes | ter N/A   | ≥ 90%     | Incidence of reported rape                  | 0.0       |          |