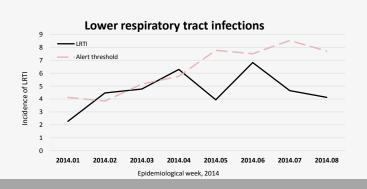

## Top 5 acute health conditions

|                                            | % morbidity | # of cases |
|--------------------------------------------|-------------|------------|
| 1 Upper Respiratory Tract Infection (URTI) | 31%         | 316        |
| 2 Skin infection                           | 7%          | 70         |
| 3 Urinary tract infection (UTI)            | 7%          | 69         |
| 4 Lower Respiratory Tract Infection (LRTI) | 5%          | 55         |
| 5 Dental Conditions                        | 5%          | 46         |
| - Other                                    | 45%         | 459        |

### **Trends since January 2014**

| Public Health                                               |           |           |                                             |           |          |
|-------------------------------------------------------------|-----------|-----------|---------------------------------------------|-----------|----------|
| Health Impact                                               | Indicator | Standard  | Outbreak Alert and Response                 | Indicator | Standard |
| Crude Mortality Rate (CMR) (/1000/month)                    | 0.0       | < 1.5     | Number of outbreaks reported                | 0         |          |
| Under-five Mortality Rate (U5MR) (/1000/month)              | 0.0       | < 3.0     | % of outbreaks investigated within 48 hours | N/A       | 100%     |
| Neonatal Mortality Rate (NNMR) (/1000 livebirths)           | 0.0       | < 40      | Routine immunization                        |           |          |
|                                                             |           |           | BCG immunisation coverage                   | 52%       | > 90%    |
| Access and utilization                                      |           |           | DPT 1 immunisation coverage                 | 86%       | > 90%    |
| No. of health facilities                                    | 1.0       | 1:<10,000 | Measles immunisation coverage               | 107%      | > 90%    |
| Total number of consultations                               | 1,158     |           | Polio III immunisation coverage             | 105%      | > 90%    |
| Health utilisation rate                                     | 4.5       | 1 - 4     | MMR immunisation coverage                   | 129%      | > 90%    |
| No. of consultations per trained clinician per day          | 48        | < 50      | Vitamin A coverage                          | 100%      | > 90%    |
|                                                             |           |           |                                             |           |          |
| Reproductive health                                         |           |           | Sexual and gender-based violence            |           |          |
| Proportion of first time antenatal visits made < 1st trimes | ter N/A   | ≥ 90%     | Incidence of reported rape                  | 0.0       |          |