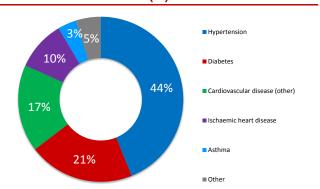

### Chronic health conditions (%)

#### Top 5 chronic health conditions

|                                  | % morbidity | # of cases |
|----------------------------------|-------------|------------|
| 1 Hypertension                   | 44%         | 36         |
| 2 Diabetes                       | 21%         | 17         |
| 3 Cardiovascular disease (other) | 17%         | 14         |
| 4 Ischaemic heart disease        | 10%         | 8          |
| 5 Asthma                         | 4%          | 3          |
| - Other                          | 5%          | 4          |