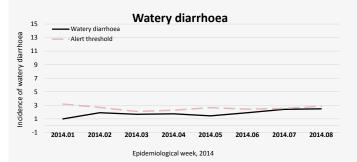

### **Trends since January 2014**

| Public Health                                               |           |           |                                             |           |          |
|-------------------------------------------------------------|-----------|-----------|---------------------------------------------|-----------|----------|
| Health Impact                                               | Indicator | Standard  | Outbreak Alert and Response                 | Indicator | Standard |
| Crude Mortality Rate (CMR) (/1000/month)                    | 0.0       | < 1.5     | Number of outbreaks reported                | 0         |          |
| Under-five Mortality Rate (U5MR) (/1000/month)              | 0.0       | < 3.0     | % of outbreaks investigated within 48 hours | N/A       | 100%     |
| Neonatal Mortality Rate (NNMR) (/1000 livebirths)           | 0.0       | < 40      | Routine immunization                        |           |          |
|                                                             |           |           | BCG immunisation coverage                   | 52%       | > 90%    |
| Access and utilization                                      |           |           | DPT 1 immunisation coverage                 | 86%       | > 90%    |
| No. of health facilities                                    | 1.0       | 1:<10,000 | Measles immunisation coverage               | 107%      | > 90%    |
| Total number of consultations                               | 1,158     |           | Polio III immunisation coverage             | 105%      | > 90%    |
| Health utilisation rate                                     | 4.5       | 1 - 4     | MMR immunisation coverage                   | 129%      | > 90%    |
| No. of consultations per trained clinician per day          | 48        | < 50      | Vitamin A coverage                          | 100%      | > 90%    |
|                                                             |           |           |                                             |           |          |
| Reproductive health                                         |           |           | Sexual and gender-based violence            |           |          |
| Proportion of first time antenatal visits made < 1st trimes | ter N/A   | ≥ 90%     | Incidence of reported rape                  | 0.0       |          |