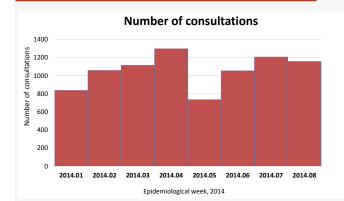

### **Trends since January 2014**

| Public Health                                               |           |           |                                             |           |          |
|-------------------------------------------------------------|-----------|-----------|---------------------------------------------|-----------|----------|
| Health Impact                                               | Indicator | Standard  | Outbreak Alert and Response                 | Indicator | Standard |
| Crude Mortality Rate (CMR) (/1000/month)                    | 0.0       | < 1.5     | Number of outbreaks reported                | 0         |          |
| Under-five Mortality Rate (U5MR) (/1000/month)              | 0.0       | < 3.0     | % of outbreaks investigated within 48 hours | N/A       | 100%     |
| Neonatal Mortality Rate (NNMR) (/1000 livebirths)           | 0.0       | < 40      | Routine immunization                        |           |          |
|                                                             |           |           | BCG immunisation coverage                   | 52%       | > 90%    |
| Access and utilization                                      |           |           | DPT 1 immunisation coverage                 | 86%       | > 90%    |
| No. of health facilities                                    | 1.0       | 1:<10,000 | Measles immunisation coverage               | 107%      | > 90%    |
| Total number of consultations                               | 1,158     |           | Polio III immunisation coverage             | 105%      | > 90%    |
| Health utilisation rate                                     | 4.5       | 1 - 4     | MMR immunisation coverage                   | 129%      | > 90%    |
| No. of consultations per trained clinician per day          | 48        | < 50      | Vitamin A coverage                          | 100%      | > 90%    |
|                                                             |           |           |                                             |           |          |
| Reproductive health                                         |           |           | Sexual and gender-based violence            |           |          |
| Proportion of first time antenatal visits made < 1st trimes | ter N/A   | ≥ 90%     | Incidence of reported rape                  | 0.0       |          |