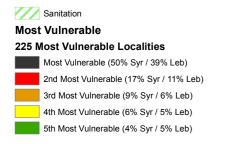

## Overview:

This map shows WASH Activities based on reporting from ActivityInfo April data Data Sources:

For more information please contact William Lavell Wlavell@unicef.org

- The WASH Sector Data is based on Activity Info Reporting. All data used were the best available at the time of map production. The boundaries, names, and designations used on this map do not imply official endorsement or acceptance by the United Nations, UNICEF or UNHCR. WASH Activities:

Activities shown are based on the indicators from ActivityInfo