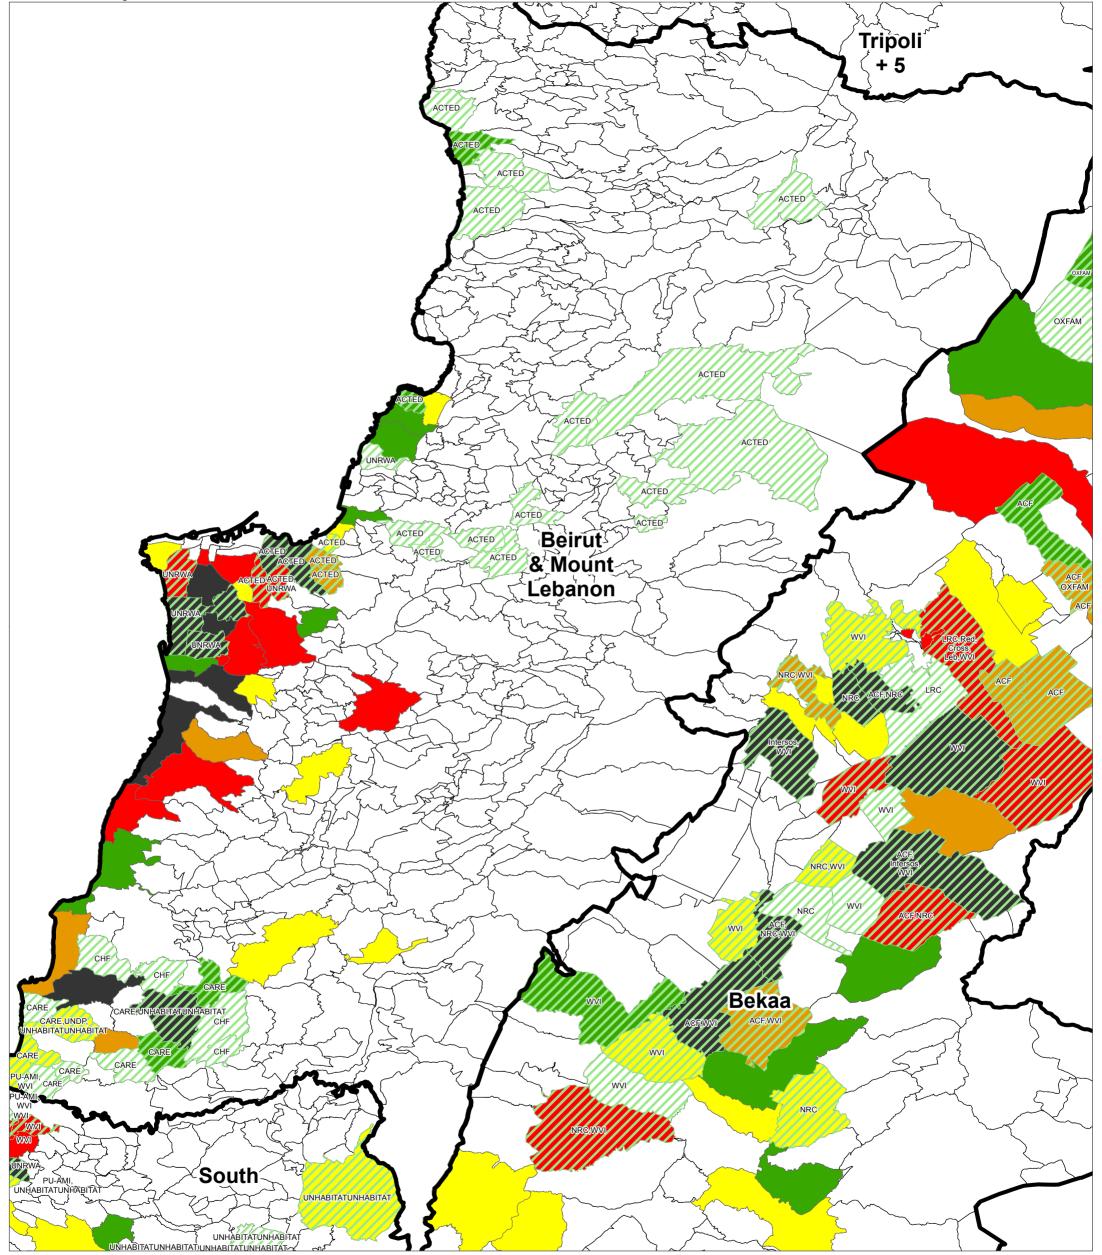

## Overview:

This map shows WASH Activities based on reporting from ActivityInfo April data Data Sources:

For more information please contact William Lavell Wlavell@unicef.org

- The WASH Sector Data is based on Activity Info Reporting. All data used were the best available at the time of map production. The boundaries, names, and designations used on this map do not imply official endorsement or acceptance by the United Nations, UNICEF or UNHCR. WASH Activities:

Activities shown are based on the indicators from ActivityInfo