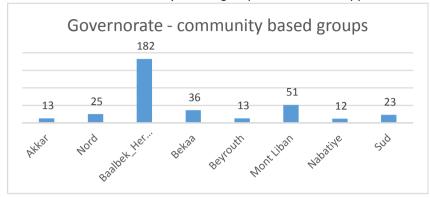

Indicator-4.1.1.1: Community leaders and gatekeepers trained and engaged on CP and PSS (including WFCL)

Dissaggregations:

Cohorts

Sex

Organisations:

Himaya

Indicator-4.1.1.2: Community-based groups trained and supported to address child protection concerns