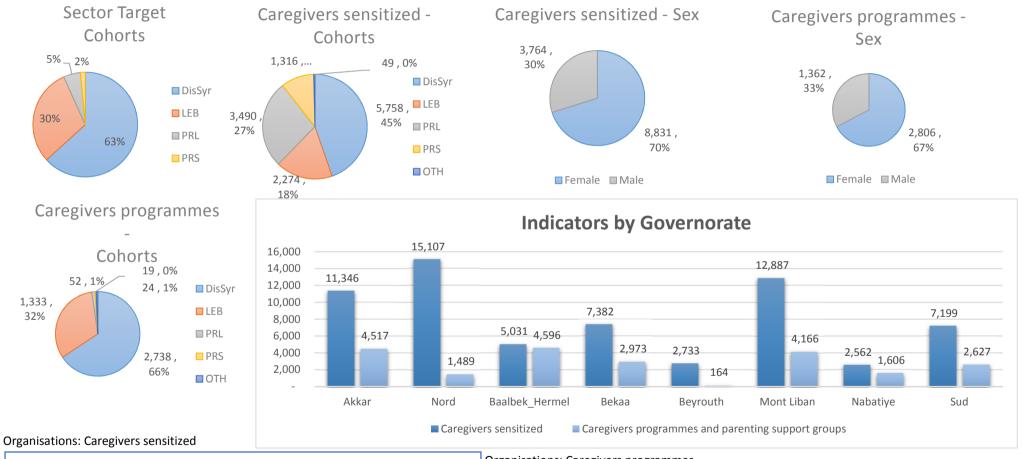

#### Activity-4.1.3: Increasing capacity and awareness of caregivers and community members to address child protection concerns

Dissaggregations:

Indicator-4.1.3.1: Caregivers/community members are sensitized on CP/PSS
Indicator-4.1.3.2: Caregivers programmes and parenting support groups

| Cohorts | Sex    |
|---------|--------|
| 12,887  | 12,595 |
| 4,166   | 4,168  |

AMEL, AVSI, Danish Red Cross, Himaya, Intersos, Makhzoumi, MAP, Mercy Corps, MS Lebanon, TdH - It, UNICEF-PP, WCH

Organisations: Caregivers programmes