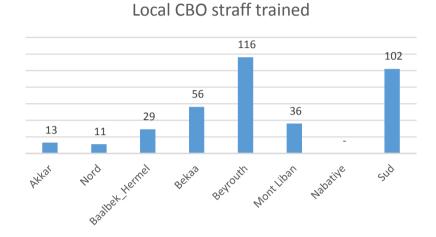

## Dissaggregations:

| Cohorts | Sex |
|---------|-----|
| 36      | 36  |

### Organisations:

Danish Red Cross, Intersos, MAP, TdH - It

Mont Liban