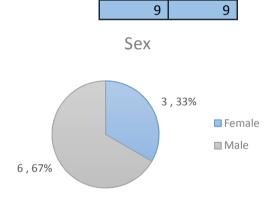

Indicator-4.1.1.1: Community leaders and gatekeepers trained and engaged on CP and PSS (including WFCL)

Dissaggregations:

Cohorts

Sex

Organisations:

Himaya

Indicator-4.1.1.2: Community-based groups trained and supported to address child protection concerns