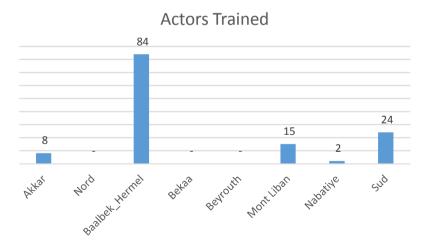

### Organisations:

IRC, MS Lebanon

Indicator-4.2.2.2: Actors trained on safe identification and referral and communicating with children