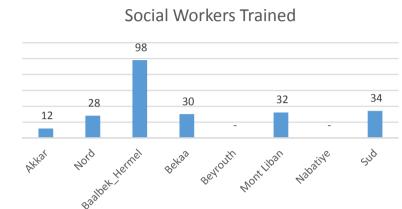

#### Activity-4.2.2: Strengthen capacity of government and local CBO workforce in contact with children

Indicator-4.2.2.1: Social workers trained on National child protection Case management procedure/participating in coaching

### Organisations:

IRC, MS Lebanon

Indicator-4.2.2.2: Actors trained on safe identification and referral and communicating with children