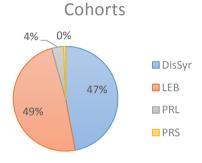

Indicator-4.1.1.1: Community leaders and gatekeepers trained and engaged on CP and PSS (including WFCL)

Dissaggregations:

Cohorts

Sex

Organisations:

Himaya

Indicator-4.1.1.2: Community-based groups trained and supported to address child protection concerns