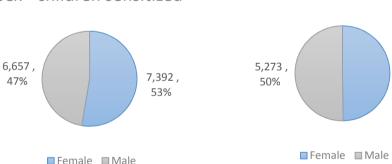

Sex - Structured PSS

5,228,

50%

Activity-4.1.2: Increasing capacity and awareness of children to negotiate risks and know where to go for help