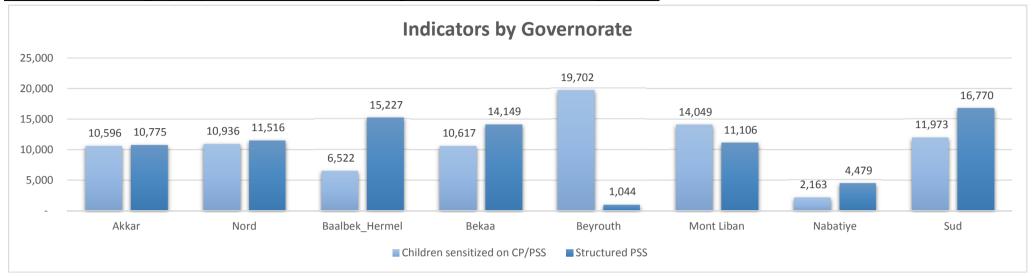

Indicator-4.1.2.2: Structured community-based child protection, PSS and life-skills programmes

#### Dissaggregations:

| Cohorts | Sex    |
|---------|--------|
| 14,049  | 14,049 |

|           | 2.000, 6000, 6100, 6100, 6100, 6100, 6100, 6100, 6100, 6100, 6100, 6100, 6100, 6100, 6100, 6100, 6100, 6100, 6100, 6100, 6100, 6100, 6100, 6100, 6100, 6100, 6100, 6100, 6100, 6100, 6100, 6100, 6100, 6100, 6100, 6100, 6100, 6100, 6100, 6100, 6100, 6100, 6100, 6100, 6100, 6100, 6100, 6100, 6100, 6100, 6100, 6100, 6100, 6100, 6100, 6100, 6100, 6100, 6100, 6100, 6100, 6100, 6100, 6100, 6100, 6100, 6100, 6100, 6100, 6100, 6100, 6100, 6100, 6100, 6100, 6100, 6100, 6100, 6100, 6100, 6100, 6100, 6100, 6100, 6100, 6100, 6100, 6100, 6100, 6100, 6100, 6100, 6100, 6100, 6100, 6100, 6100, 6100, 6100, 6100, 6100, 6100, 6100, 6100, 6100, 6100, 6100, 6100, 6100, 6100, 6100, 6100, 6100, 6100, 6100, 6100, 6100, 6100, 6100, 6100, 6100, 6100, 6100, 6100, 6100, 6100, 6100, 6100, 6100, 6100, 6100, 6100, 6100, 6100, 6100, 6100, 6100, 6100, 6100, 6100, 6100, 6100, 6100, 6100, 6100, 6100, 6100, 6100, 6100, 6100, 6100, 6100, 6100, 6100, 6100, 6100, 6100, 6100, 6100, 6100, 6100, 6100, 6100, 6100, 6100, 6100, 6100, 6100, 6100, 6100, 6100, 6100, 6100, 6100, 6100, 6100, 6100, 6100, 6100, 6100, 6100, 6100, 6100, 6100, 6100, 6100, 6100, 6100, 6100, 6100, 6100, 6100, 6100, 6100, 6100, 6100, 6100, 6100, 6100, 6100, 6100, 6100, 6100, 6100, 6100, 6100, 6100, 6100, 6100, 6100, 6100, 6100, 6100, 6100, 6100, 6100, 6100, 6100, 6100, 6100, 6100, 6100, 6100, 6100, 6100, 6100, 6100, 6100, 6100, 6100, 6100, 6100, 6100, 6100, 6100, 6100, 6100, 6100, 6100, 6100, 6100, 6100, 6100, 6100, 6100, 6100, 6100, 6100, 6100, 6100, 6100, 6100, 6100, 6100, 6100, 6100, 6100, 6100, 6100, 6100, 6100, 6100, 6100, 6100, 6100, 6100, 6100, 6100, 6100, 6100, 6100, 6100, 6100, 6100, 6100, 6100, 6100, 6100, 6100, 6100, 6100, 6100, 6100, 6100, 6100, 6100, 6100, 6100, 6100, 6100, 6100, 6100, 6100, 6100, 6100, 6100, 6100, 6100, 6100, 6100, 6100, 6100, 6100, 6100, 6100, 6100, 6100, 6100, 6100, 6100, 6100, 6100, 6100, 6100, 6100, 6100, 6100, 6100, 6100, 6100, 6100, 6100, 6100, 6100, 6100, 6100, 6100, 6100, 6100, 6100, 6100, 6100, 6100, 6100, 6100, 6100, 6100, 6100, 6100, 6100, 6100, |        |        |
|-----------|--------------------------------------------------------------------------------------------------------------------------------------------------------------------------------------------------------------------------------------------------------------------------------------------------------------------------------------------------------------------------------------------------------------------------------------------------------------------------------------------------------------------------------------------------------------------------------------------------------------------------------------------------------------------------------------------------------------------------------------------------------------------------------------------------------------------------------------------------------------------------------------------------------------------------------------------------------------------------------------------------------------------------------------------------------------------------------------------------------------------------------------------------------------------------------------------------------------------------------------------------------------------------------------------------------------------------------------------------------------------------------------------------------------------------------------------------------------------------------------------------------------------------------------------------------------------------------------------------------------------------------------------------------------------------------------------------------------------------------------------------------------------------------------------------------------------------------------------------------------------------------------------------------------------------------------------------------------------------------------------------------------------------------------------------------------------------------------------------------------------------------|--------|--------|
|           | Cohorts                                                                                                                                                                                                                                                                                                                                                                                                                                                                                                                                                                                                                                                                                                                                                                                                                                                                                                                                                                                                                                                                                                                                                                                                                                                                                                                                                                                                                                                                                                                                                                                                                                                                                                                                                                                                                                                                                                                                                                                                                                                                                                                        | Sex    | Age    |
| Sector    | 10,271                                                                                                                                                                                                                                                                                                                                                                                                                                                                                                                                                                                                                                                                                                                                                                                                                                                                                                                                                                                                                                                                                                                                                                                                                                                                                                                                                                                                                                                                                                                                                                                                                                                                                                                                                                                                                                                                                                                                                                                                                                                                                                                         | 10,212 | 10,062 |
| UNICEF PP | 835                                                                                                                                                                                                                                                                                                                                                                                                                                                                                                                                                                                                                                                                                                                                                                                                                                                                                                                                                                                                                                                                                                                                                                                                                                                                                                                                                                                                                                                                                                                                                                                                                                                                                                                                                                                                                                                                                                                                                                                                                                                                                                                            | 289    |        |