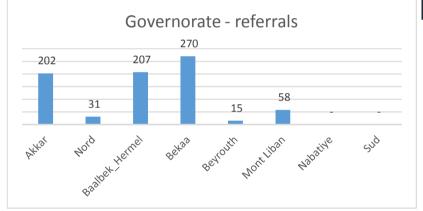

#### Organisations:

AMEL, Danish Red Cross, Himaya, Intersos, TdH - It

Indicator-4.1.1.5: Referrals of boys and girls from community-based programs to case management and focused PSS programs

**Population Cohorts** Sex - ,0% DisSyr 27, 24, ■ LEB 31, 47% 41% 53% ■ PRL 34 PRS 59% ■ OTH ■ Female ■ Male