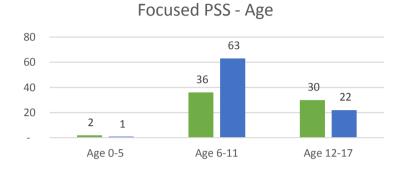

Dissaggregations:

Structured PSS - Age

4,000

3,017 3,066

3,000

2,000

1,340 1,556

1,000

Age 0-5

Age 6-11

Age 12-17

Organisations: Children Sensitized

AMEL, AVSI, Danish Red Cross, Himaya, Intersos, Makhzoumi, MAP, Mercy Corps, TdH - It, UNICEF-PP