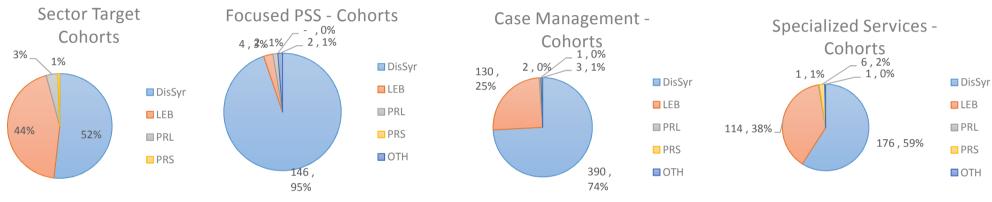

Indicator-4.2.1.1: Focused PSS and life-skills programming

Indicator-4.2.1.2: Case management

Indicator-4.2.1.3: Specialized services

| Dissaggregations: |     |     |
|-------------------|-----|-----|
| Cohorts           | Sex | Age |
| 154               | 154 | 154 |
| 526               | 526 | 526 |
| 282               | 282 | 282 |