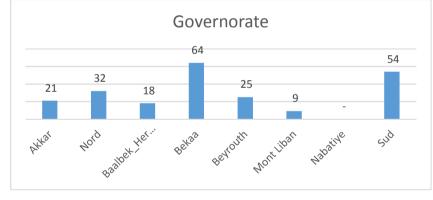

Location: Mont Liban

Outcome 4: Vulnerable girls and boys are protected from violence, exploitation, abuse and neglect through equitable access to quality child protection services

Funding Agencies: UNICEF, UNHCR, OCHA, Independent sources