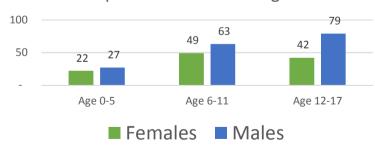

Dissaggregations:

Structured PSS - Age

4,000

3,017 3,066

3,000

2,000

1,340 1,556

1,000

Age 0-5

Age 6-11

Age 12-17

Organisations: Children Sensitized

AMEL, AVSI, Danish Red Cross, Himaya, Intersos, Makhzoumi, MAP, Mercy Corps, TdH - It, UNICEF-PP