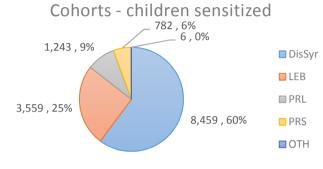

## Organisations:

Himaya, TdH - It

Activity-4.1.2: Increasing capacity and awareness of children to negotiate risks and know where to go for help

Indicator-4.1.2.1: Girls and boys are sensitized on CP/PSS

Indicator-4.1.2.2: Structured community-based child protection, PSS and life-skills programmes