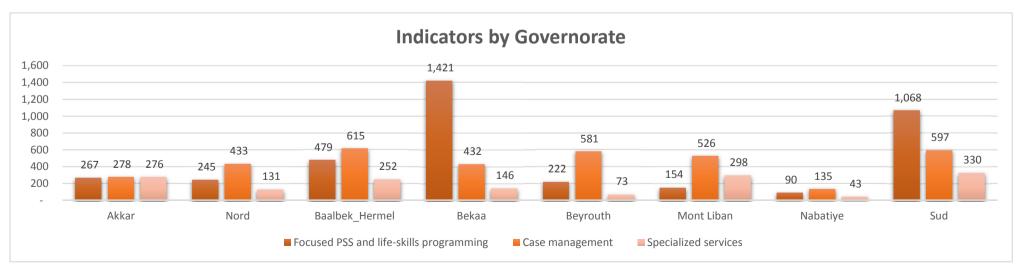

Indicator-4.2.1.1: Focused PSS and life-skills programming

Indicator-4.2.1.2: Case management

Indicator-4.2.1.3: Specialized services

| Dissaggregations: |     |     |
|-------------------|-----|-----|
| Cohorts           | Sex | Age |
| 154               | 154 | 154 |
| 526               | 526 | 526 |
| 282               | 282 | 282 |