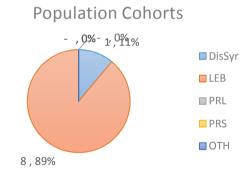

Indicator-4.1.1.1: Community leaders and gatekeepers trained and engaged on CP and PSS (including WFCL)

Dissaggregations:

Cohorts

Sex

Organisations:

Himaya

Indicator-4.1.1.2: Community-based groups trained and supported to address child protection concerns