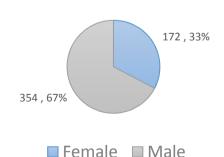

#### Organisations:

AMEL, Danish Red Cross, Himaya, Intersos, TdH - It

Indicator-4.1.1.5: Referrals of boys and girls from community-based programs to case management and focused PSS programs

**Population Cohorts** Sex - ,0% DisSyr 27, 24, ■ LEB 31, 47% 41% 53% ■ PRL 34 PRS 59% ■ OTH ■ Female ■ Male