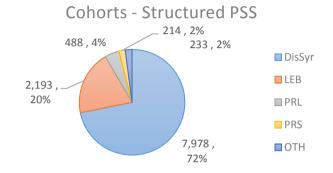

Indicator-4.1.2.2: Structured community-based child protection, PSS and life-skills programmes

#### Dissaggregations:

| Cohorts | Sex    |
|---------|--------|
| 14,049  | 14,049 |

|           | 2.000, 6000, 6100, 6100, 6100, 6100, 6100, 6100, 6100, 6100, 6100, 6100, 6100, 6100, 6100, 6100, 6100, 6100, 6100, 6100, 6100, 6100, 6100, 6100, 6100, 6100, 6100, 6100, 6100, 6100, 6100, 6100, 6100, 6100, 6100, 6100, 6100, 6100, 6100, 6100, 6100, 6100, 6100, 6100, 6100, 6100, 6100, 6100, 6100, 6100, 6100, 6100, 6100, 6100, 6100, 6100, 6100, 6100, 6100, 6100, 6100, 6100, 6100, 6100, 6100, 6100, 6100, 6100, 6100, 6100, 6100, 6100, 6100, 6100, 6100, 6100, 6100, 6100, 6100, 6100, 6100, 6100, 6100, 6100, 6100, 6100, 6100, 6100, 6100, 6100, 6100, 6100, 6100, 6100, 6100, 6100, 6100, 6100, 6100, 6100, 6100, 6100, 6100, 6100, 6100, 6100, 6100, 6100, 6100, 6100, 6100, 6100, 6100, 6100, 6100, 6100, 6100, 6100, 6100, 6100, 6100, 6100, 6100, 6100, 6100, 6100, 6100, 6100, 6100, 6100, 6100, 6100, 6100, 6100, 6100, 6100, 6100, 6100, 6100, 6100, 6100, 6100, 6100, 6100, 6100, 6100, 6100, 6100, 6100, 6100, 6100, 6100, 6100, 6100, 6100, 6100, 6100, 6100, 6100, 6100, 6100, 6100, 6100, 6100, 6100, 6100, 6100, 6100, 6100, 6100, 6100, 6100, 6100, 6100, 6100, 6100, 6100, 6100, 6100, 6100, 6100, 6100, 6100, 6100, 6100, 6100, 6100, 6100, 6100, 6100, 6100, 6100, 6100, 6100, 6100, 6100, 6100, 6100, 6100, 6100, 6100, 6100, 6100, 6100, 6100, 6100, 6100, 6100, 6100, 6100, 6100, 6100, 6100, 6100, 6100, 6100, 6100, 6100, 6100, 6100, 6100, 6100, 6100, 6100, 6100, 6100, 6100, 6100, 6100, 6100, 6100, 6100, 6100, 6100, 6100, 6100, 6100, 6100, 6100, 6100, 6100, 6100, 6100, 6100, 6100, 6100, 6100, 6100, 6100, 6100, 6100, 6100, 6100, 6100, 6100, 6100, 6100, 6100, 6100, 6100, 6100, 6100, 6100, 6100, 6100, 6100, 6100, 6100, 6100, 6100, 6100, 6100, 6100, 6100, 6100, 6100, 6100, 6100, 6100, 6100, 6100, 6100, 6100, 6100, 6100, 6100, 6100, 6100, 6100, 6100, 6100, 6100, 6100, 6100, 6100, 6100, 6100, 6100, 6100, 6100, 6100, 6100, 6100, 6100, 6100, 6100, 6100, 6100, 6100, 6100, 6100, 6100, 6100, 6100, 6100, 6100, 6100, 6100, 6100, 6100, 6100, 6100, 6100, 6100, 6100, 6100, 6100, 6100, 6100, 6100, 6100, 6100, 6100, 6100, 6100, 6100, 6100, 6100, 6100, 6100, 6100, |        |        |
|-----------|--------------------------------------------------------------------------------------------------------------------------------------------------------------------------------------------------------------------------------------------------------------------------------------------------------------------------------------------------------------------------------------------------------------------------------------------------------------------------------------------------------------------------------------------------------------------------------------------------------------------------------------------------------------------------------------------------------------------------------------------------------------------------------------------------------------------------------------------------------------------------------------------------------------------------------------------------------------------------------------------------------------------------------------------------------------------------------------------------------------------------------------------------------------------------------------------------------------------------------------------------------------------------------------------------------------------------------------------------------------------------------------------------------------------------------------------------------------------------------------------------------------------------------------------------------------------------------------------------------------------------------------------------------------------------------------------------------------------------------------------------------------------------------------------------------------------------------------------------------------------------------------------------------------------------------------------------------------------------------------------------------------------------------------------------------------------------------------------------------------------------------|--------|--------|
|           | Cohorts                                                                                                                                                                                                                                                                                                                                                                                                                                                                                                                                                                                                                                                                                                                                                                                                                                                                                                                                                                                                                                                                                                                                                                                                                                                                                                                                                                                                                                                                                                                                                                                                                                                                                                                                                                                                                                                                                                                                                                                                                                                                                                                        | Sex    | Age    |
| Sector    | 10,271                                                                                                                                                                                                                                                                                                                                                                                                                                                                                                                                                                                                                                                                                                                                                                                                                                                                                                                                                                                                                                                                                                                                                                                                                                                                                                                                                                                                                                                                                                                                                                                                                                                                                                                                                                                                                                                                                                                                                                                                                                                                                                                         | 10,212 | 10,062 |
| UNICEF PP | 835                                                                                                                                                                                                                                                                                                                                                                                                                                                                                                                                                                                                                                                                                                                                                                                                                                                                                                                                                                                                                                                                                                                                                                                                                                                                                                                                                                                                                                                                                                                                                                                                                                                                                                                                                                                                                                                                                                                                                                                                                                                                                                                            | 289    |        |