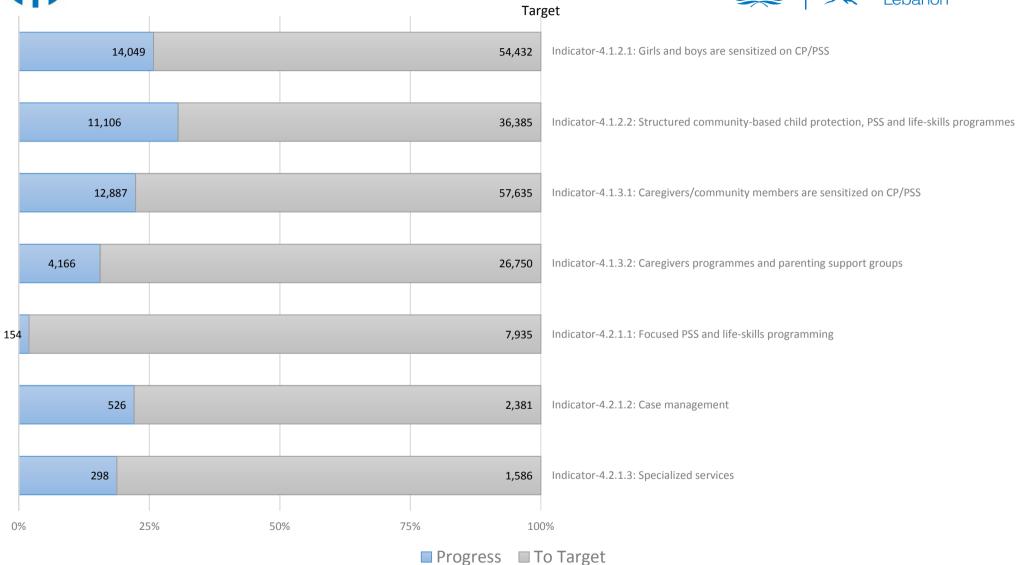

## Organisations:

Himaya, TdH - It

Activity-4.1.2: Increasing capacity and awareness of children to negotiate risks and know where to go for help

Indicator-4.1.2.1: Girls and boys are sensitized on CP/PSS

Indicator-4.1.2.2: Structured community-based child protection, PSS and life-skills programmes

#### Activity-4.1.3: Increasing capacity and awareness of caregivers and community members to address child protection concerns

Dissaggregations:

Indicator-4.1.3.1: Caregivers/community members are sensitized on CP/PSS
Indicator-4.1.3.2: Caregivers programmes and parenting support groups

Indicator-4.2.1.1: Focused PSS and life-skills programming

Indicator-4.2.1.2: Case management

Indicator-4.2.1.3: Specialized services

| Dissaggregations: |     |     |
|-------------------|-----|-----|
| Cohorts           | Sex | Age |
| 154               | 154 | 154 |
| 526               | 526 | 526 |
| 282               | 282 | 282 |

# Child Protection - All Activities - Progress to Target