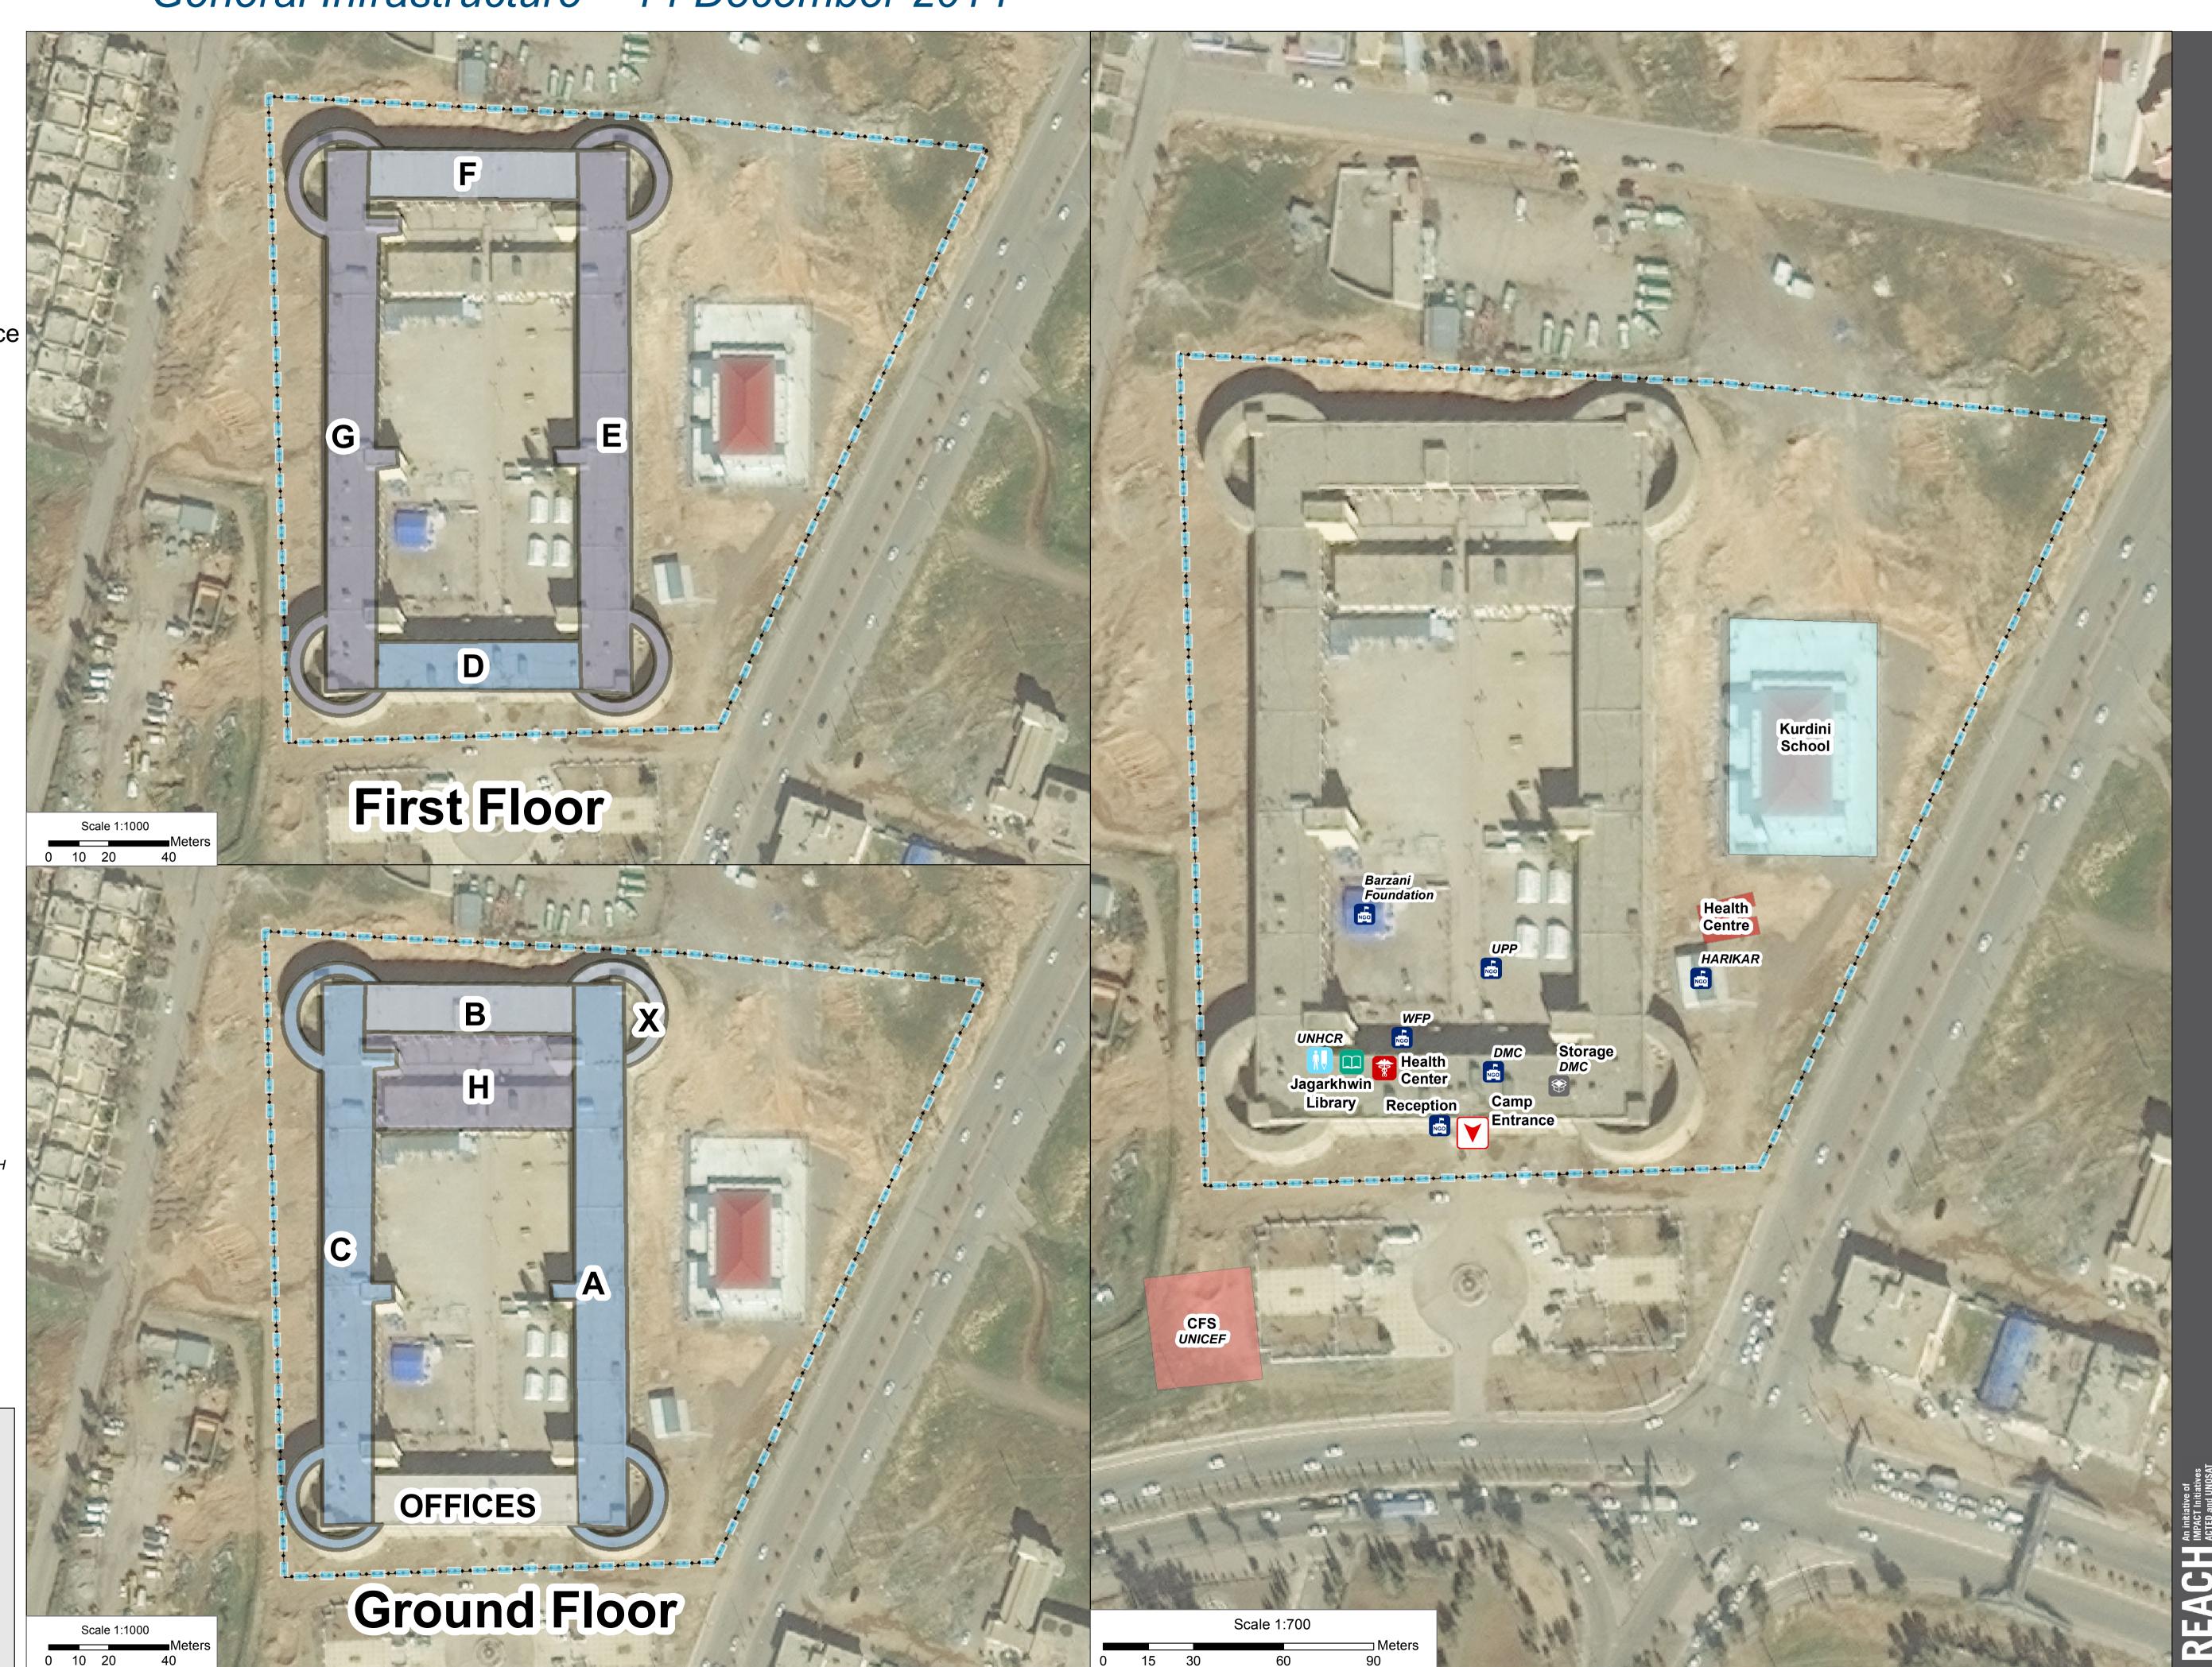

## IRAQ - Duhok Governorate - Akre Camp

For Humanitarian Purposes Only Production date: 18/12/2014

General Infrastructure – 14 December 2014

## Camp Infrastructure

Camp Delineation

······ Fence

Block (A - H,X)

Health

Education

Child Friendly Space

**Y** Entrance

**#** Health

Registration

Office

Education

Storage

GPS Coordinates of camp location: Longitude :43° 52' 46.908" E (43.879697) Latitude: 36° 44' 9.419" N (36.73595)

Thematic Data: 14 December 2014 - REACH Administrative boundaries: GADM Background imagery: 02/14/2014 DigitalGlobe Projection: WGS 1984 UTM Zone 38N