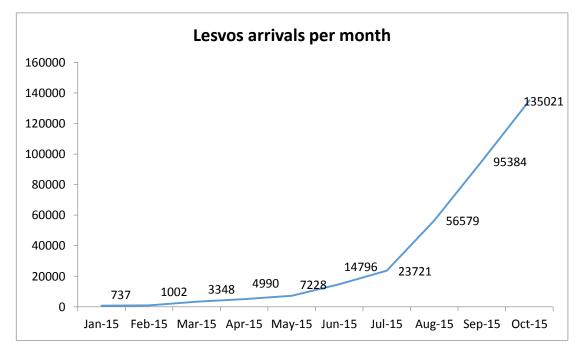

## Lesvos island snapshot (8 Nov. 2015)

Total arrivals in Lesvos (Jan – 08 Nov 2015): **370,456** 

Total arrivals in Lesvos during November: 27,650 (58% of arrivals during November)

Average daily arrivals during November in Lesvos: approx. **3,450** per day

Average daily arrivals during October in Lesvos: approx. 4,400 per day

Top nationalities of arrivals in Lesvos during October: Syria: 41%, Afghanistan: 40%, Iraq: 12%

% of arrivals in Lesvos compared to total: 57%