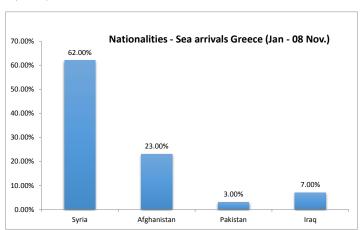

Average daily arrivals during October in Lesvos: approx. 4,400 per day

Top nationalities of arrivals in Lesvos during October: Syria: 41%, Afghanistan: 40%, Iraq: 12%

% of arrivals in Lesvos compared to total: 57%