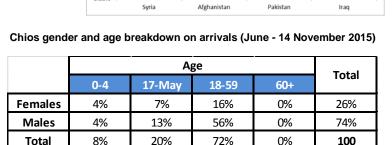

ivals during November)

Average daily arrivals during November in Chios: approx. 875 per day

50.00%

40.00%

20.00%

Average daily arrivals during October in Chios: approx. 900 per day

Top nationalities of arrivals in Chios during November: Syria: 51%, Afghanistan: 24%,

Iraq: 9%, Iran: 8%

Top nationalities of arrivals in Chios during October: Syria: 58%, Afghanistan: 24%,

62.00%

Iraq: 7%, Iran: 6%

% of arrivals in Lesvos compared to total: 13%

## Estimated arrivals during the last seven days (Based on registration, arrows indicating higher or lower arrivals based on the day before)

14/11/2015: 927 arrivals

1

15/11/2015: 507 arrivals



16:11/2015: 764 arrivals

17/11/2015: 318 arrivals

1

18/11/2015: 784 arrivals

19/11/2015: 1,417 arrivals

**1** 

20/11/2015: 1,199 arrivals



23.00%

Nationalities - Sea arrivals Greece (Jan - 20 Nov.)

3.00%

7.00%

Based on partial data covering 80% of arrivals