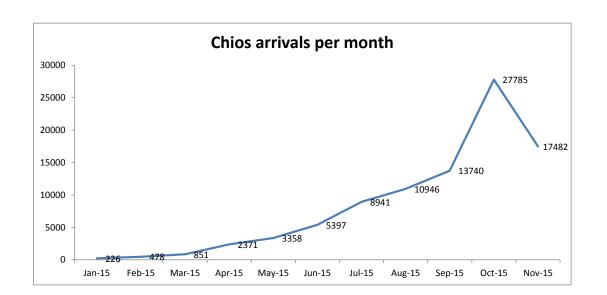

## **Chios island snapshot (20 Nov 2015)**

Total arrivals in Chios (Jan - 20 Nov 2015): 91,575

Total arrivals in Chios during November: 17,500 (17% of arrivals during November)

Average daily arrivals during November in Chios: approx. 875 per day

50.00%

40.00%

20.00%

Average daily arrivals during October in Chios: approx. 900 per day

Top nationalities of arrivals in Chios during November: Syria: 51%, Afghanistan: 24%,

Iraq: 9%, Iran: 8%

Top nationalities of arrivals in Chios during October: Syria: 58%, Afghanistan: 24%,