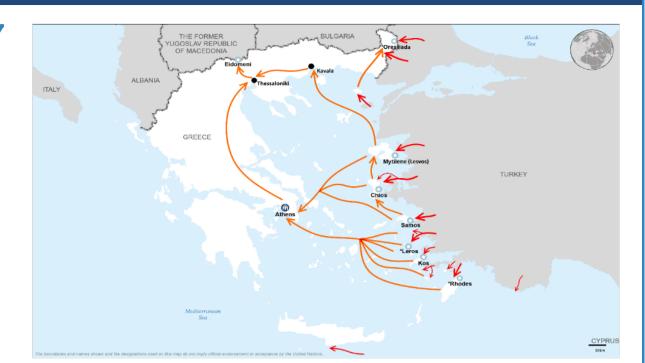

## UNHCR The UN Refugee Agency

## **UNHCR Data Portal - Greece**



Dead and missing 272 dead - 152 missing (2015) 132 dead - 24 missing (9 April. 2016) (Source: Hellenic Coast Guard, Greek territorial waters)

## Estimated # of arrivals during the last seven days

(Based on arrivals or registration figures as provided by authorities, arrows indicating higher or lower number based on the day before)

| 14-04-2016 |   | 106 |
|------------|---|-----|
| 15-04-2016 | ▼ | 79  |
| 16-04-2016 | ▼ | 55  |
| 17-04-2016 |   | 107 |
| 18-04-2016 |   | 107 |
| 19-04-2016 |   | 178 |
| 20-04-2016 |   | 233 |

Relocation Procedures (up to 10th Apr.)Total Relocation Requests:2,306Implemented Transfers (Departures581Source: Asylum service





## Arrivals per month

Source: Asylum service