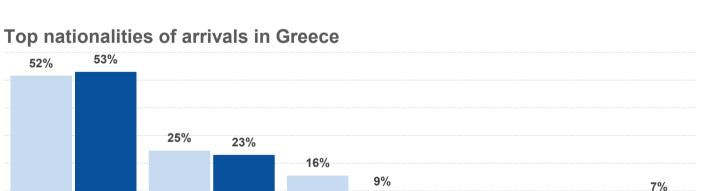

## UNHCR The UN Refugee Agency

## **UNHCR Data Portal - Greece**



Dead and missing 272 dead - 152 missing (2015) 132 dead - 24 missing (9 April. 2016) (Source: Hellenic Coast Guard, Greek territorial waters)

## Estimated # of arrivals during the last seven days

(Based on arrivals or registration figures as provided by authorities, arrows indicating higher or lower number based on the day before)

| 14-04-2016 |   | 106 |
|------------|---|-----|
| 15-04-2016 | ▼ | 79  |
| 16-04-2016 | ▼ | 55  |
| 17-04-2016 |   | 107 |
| 18-04-2016 |   | 107 |
| 19-04-2016 |   | 178 |
| 20-04-2016 |   | 233 |

Relocation Procedures (up to 10th Apr.)Total Relocation Requests:2,306Implemented Transfers (Departures581Source: Asylum service





## Arrivals per month

Source: Asylum service