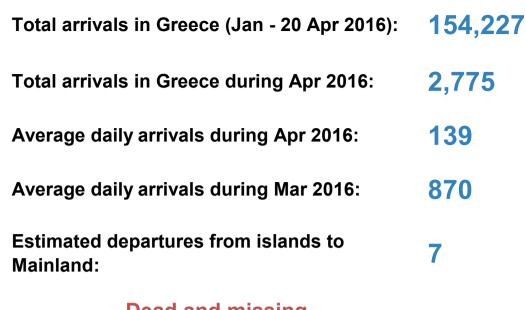

## **UNHCR Data Portal - Greece**

Dead and missing 272 dead - 152 missing (2015) 132 dead - 24 missing (9 April. 2016) (Source: Hellenic Coast Guard, Greek territorial waters)