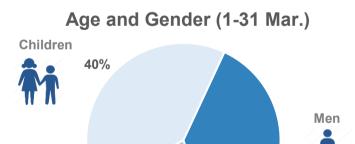

## UNHCR The UN Refugee Agency

## **UNHCR Data Portal - Greece**



Dead and missing 272 dead - 152 missing (2015) 132 dead - 24 missing (9 April. 2016) (Source: Hellenic Coast Guard, Greek territorial waters)

## Estimated # of arrivals during the last seven days

(Based on arrivals or registration figures as provided by authorities, arrows indicating higher or lower number based on the day before)

| 14-04-2016 |   | 106 |
|------------|---|-----|
| 15-04-2016 | ▼ | 79  |
| 16-04-2016 | ▼ | 55  |
| 17-04-2016 |   | 107 |
| 18-04-2016 |   | 107 |
| 19-04-2016 |   | 178 |
| 20-04-2016 |   | 233 |

Relocation Procedures (up to 10th Apr.)Total Relocation Requests:2,306Implemented Transfers (Departures581Source: Asylum service





## Arrivals per month

Source: Asylum service