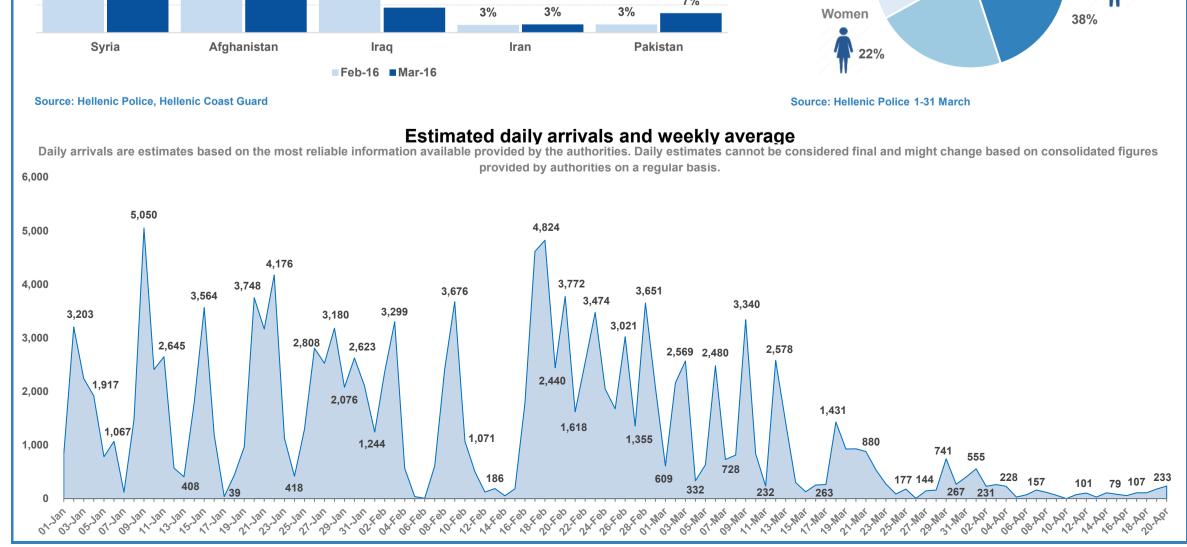

## Estimated # of arrivals during the last seven days

(Based on arrivals or registration figures as provided by authorities, arrows indicating higher or lower number based on the day before)

| 14-04-2016 |   | 106 |
|------------|---|-----|
| 15-04-2016 | ▼ | 79  |
| 16-04-2016 | ▼ | 55  |
| 17-04-2016 |   | 107 |
| 18-04-2016 |   | 107 |
| 19-04-2016 |   | 178 |
| 20-04-2016 |   | 233 |