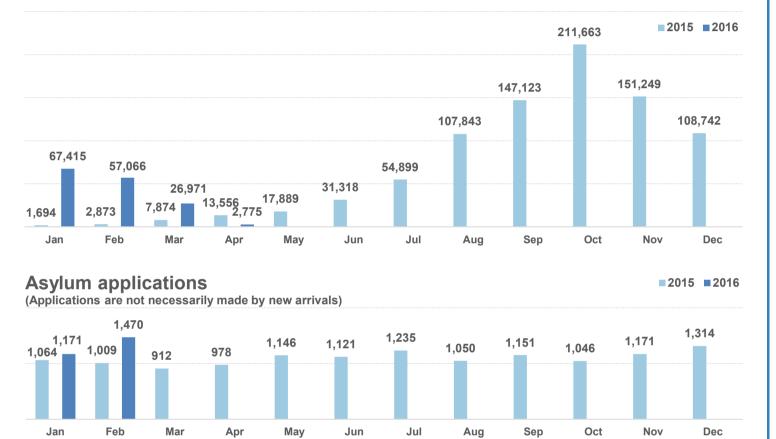

## UNHCR The UN Refugee Agency

## **UNHCR Data Portal - Greece**



Dead and missing 272 dead - 152 missing (2015) 132 dead - 24 missing (9 April. 2016) (Source: Hellenic Coast Guard, Greek territorial waters)

## Estimated # of arrivals during the last seven days

(Based on arrivals or registration figures as provided by authorities, arrows indicating higher or lower number based on the day before)

| 14-04-2016 |   | 106 |
|------------|---|-----|
| 15-04-2016 | ▼ | 79  |
| 16-04-2016 | ▼ | 55  |
| 17-04-2016 |   | 107 |
| 18-04-2016 |   | 107 |
| 19-04-2016 |   | 178 |
| 20-04-2016 |   | 233 |

Relocation Procedures (up to 10th Apr.)Total Relocation Requests:2,306Implemented Transfers (Departures581Source: Asylum service





## Arrivals per month

Source: Asylum service