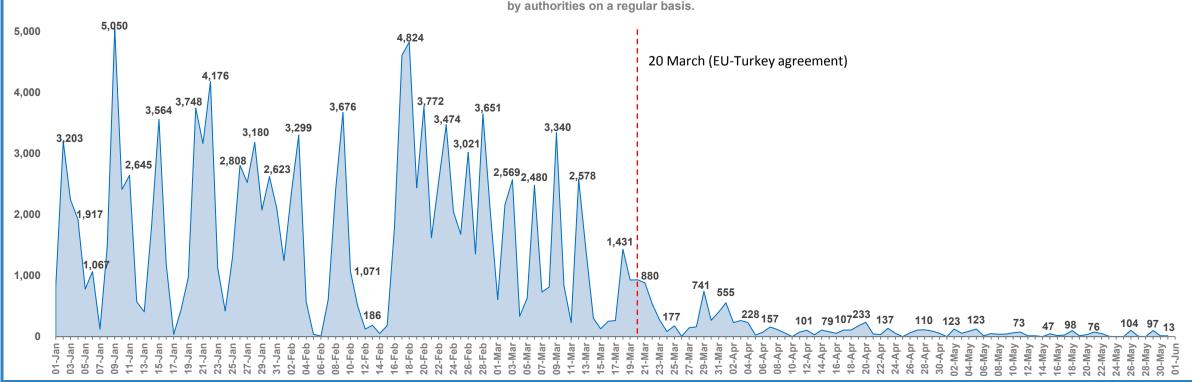

### Estimated daily arrivals and weekly average

Daily arrivals are estimates based on the most reliable information available provided by the authorities. Daily estimates cannot be considered final and might change based on consolidated figures provided by authorities on a regular basis.