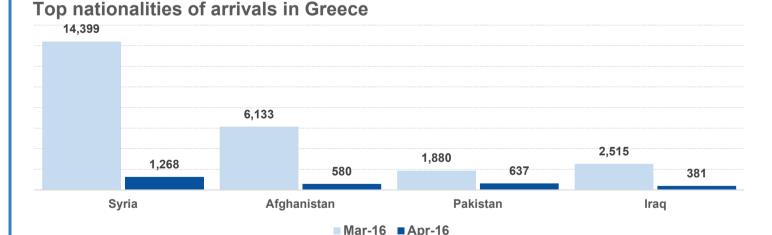

# **UNHCR Data Portal - Greece**



Total arrivals in Greece (Jan - 31 May 2016): 156,391

Total arrivals in Greece during May 2016: 1,289

Average daily arrivals during May 2016: 42

Average daily arrivals during Apr 2016: 122

Estimated departures from islands to Mainland: 57



# **Dead and missing**

272 dead - 152 missing (2015)

138 dead - 24 missing (5 May 2016)

(Source: Hellenic Coast Guard, Greek territorial waters)

## Estimated # of arrivals during the last seven days

(Based on arrivals or registration figures as provided by authorities, arrows indicating higher or lower number based on the day before)



**Relocation Procedures (up to 22nd May)** 

Total Relocation Requests: 3,744
Implemented Transfers (Departures): 973

Source: Asylum service



## **Arrivals per month**





Women 47%

Age and Gender (1-30 April)

Source: Hellenic Police, Hellenic Coast Guard (partial data)

Source: Hellenic Police (partial data)

34%

Children

### Estimated daily arrivals and weekly average

Daily arrivals are estimates based on the most reliable information available provided by the authorities. Daily estimates cannot be considered final and might change based on consolidated figures provided by authorities on a regular basis.