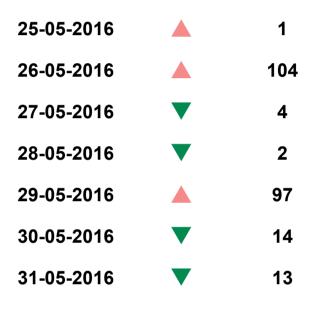

## Estimated # of arrivals during the last seven days

(Based on arrivals or registration figures as provided by authorities, arrows indicating higher or lower number based on the day before)

**Relocation Procedures (up to 22nd May)** 