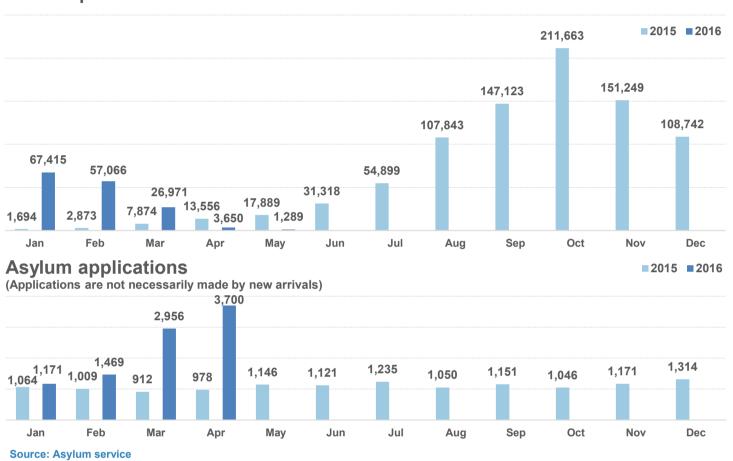

## **Arrivals per month**

Women 47%

Age and Gender (1-30 April)

Source: Hellenic Police, Hellenic Coast Guard (partial data)

Source: Hellenic Police (partial data)

34%

Children