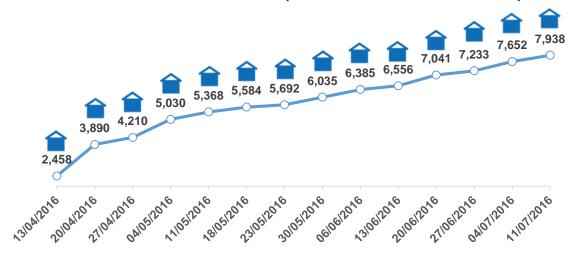

## TRENDS FROM APRIL TO JULY 2016 (TOTAL NUMBER OF PLACES)

| Cumulative total number of beneficiaries:                                                                         | 9,417 |
|-------------------------------------------------------------------------------------------------------------------|-------|
| Cumulative total number of <u>beneficiaries</u> transported from the islands and/or accommodated on the mainland: | 892   |