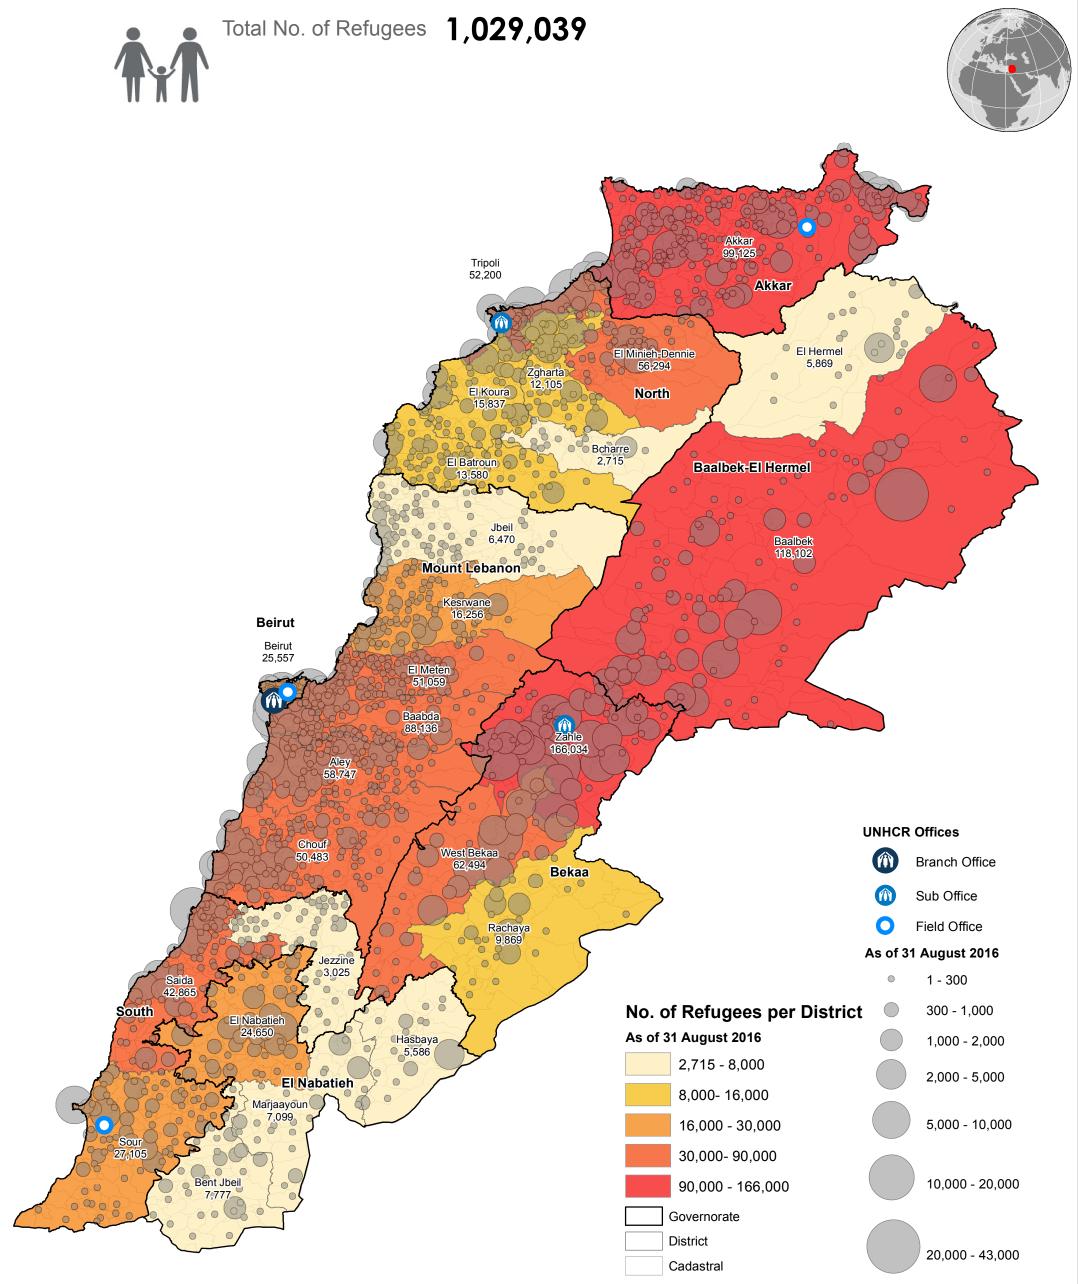

## Data Sources:

- Refugee population and location data by UNHCR as of 31 August 2016. For more information on refugee data, contact Diana El Habr at elhabr@unhcr.org