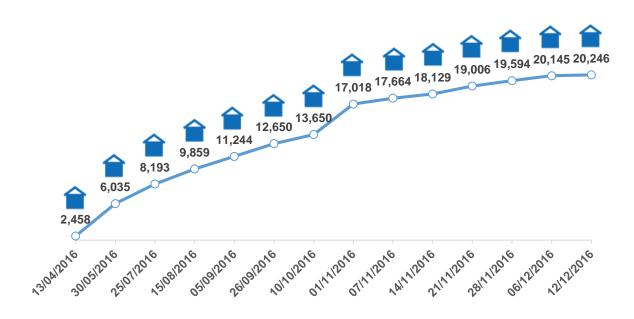

### **Total number of places:** 20,246

# TRENDS FROM APRIL TO OCTOBER 2016 (TOTAL NUMBER OF PLACES)

| Cumulative total number of beneficiaries: | 21,997 |
|-------------------------------------------|--------|
|-------------------------------------------|--------|