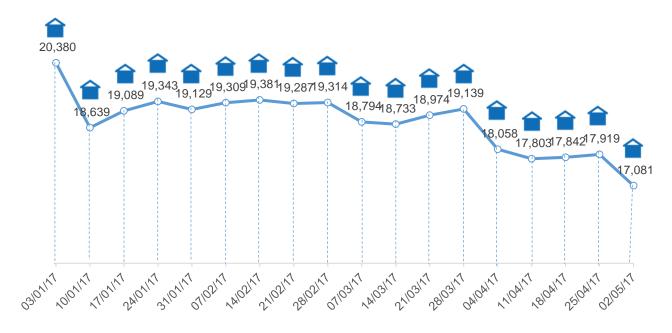

## TRENDS FROM JAN 2017 TO MAY 2017 (TOTAL NUMBER OF PLACES)

Cumulative total number of <u>beneficiaries</u>: 27,742