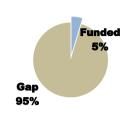

| Funding level*          |               |  |  |  |
|-------------------------|---------------|--|--|--|
| <b>RRP</b> requirements | \$406,091,011 |  |  |  |
| Funding received        | \$18,950,089  |  |  |  |
| % funded                | 5%            |  |  |  |

|                     | DRC          | Rwanda       | Tanzania      | Uganda       | Region    | Total         |
|---------------------|--------------|--------------|---------------|--------------|-----------|---------------|
| Requirements Total  | \$34,296,032 | \$82,901,738 | \$217,250,427 | \$71,642,814 |           | \$406,091,011 |
| Funding Level Total | \$0          | \$4,586,890  | \$13,810,041  | \$0          | \$553,159 | \$18,950,089  |
| % Funded            | 0%           | 6%           | 6%            | 0%           |           | 5%            |