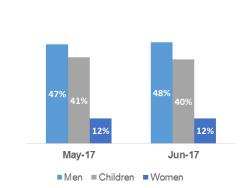

# New refugees, asylum seekers and migrants, presence and shelter Jan 2016 -Jun 2017

Total (observed) arrivals - June: 126 Total (observed) arrivals - May: 222 Total (observed) arrivals of unaccompanied/separated children - June: 23 Total (observed) arrivals of unaccompanied/separated children - May: 22 Total occupancy of government centres - end June: 5,500 Total occupancy of government centres - end May: 6,160 Total presence of refugees/migrants/asylum-seekers – end June: 5,800 Total presence of refugees/migrants/asylum-seekers – end May: 6,600