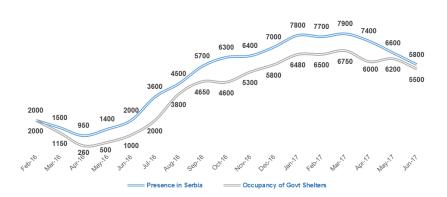

# New refugees, asylum seekers and migrants, presence and shelter Jan 2016 -Jun 2017

Total (observed) arrivals - June: 126 Total (observed) arrivals - May: 222 Total (observed) arrivals of unaccompanied/separated children - June: 23 Total (observed) arrivals of unaccompanied/separated children - May: 22 Total occupancy of government centres - end June: 5,500 Total occupancy of government centres - end May: 6,160 Total presence of refugees/migrants/asylum-seekers – end June: 5,800 Total presence of refugees/migrants/asylum-seekers – end May: 6,600