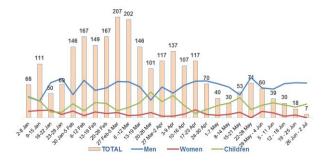

# New refugees, asylum seekers and migrants, presence and shelter Jan 2016 -Jun 2017





Total (observed) arrivals - June: 126 Total (observed) arrivals - May: 222 Total (observed) arrivals of unaccompanied/separated children - June: 23 Total (observed) arrivals of unaccompanied/separated children - May: 22 Total occupancy of government centres - end June: 5,500 Total occupancy of government centres - end May: 6,160 Total presence of refugees/migrants/asylum-seekers – end June: 5,800 Total presence of refugees/migrants/asylum-seekers – end May: 6,600



## Profile of refugees/migrants/asylum-seekers in government centres by country of origin and age/gender





#### Observed new arrivals by country of transit and age/gender in 2017





# **SERBIA MONTHLY SNAPSHOT- JUNE 2017**

## **Asylum applications**

| <b>Applications for asylum submitted - June:</b> Applications for asylum submitted - May:   | <b>50</b> 1 9 |
|---------------------------------------------------------------------------------------------|---------------|
| Substantive first-instance decisions - June:<br>Substantive first-instance decisions - May: | <b>2</b> 0    |
| Positive decisions - June: Positive decisions - May:                                        | <b>0</b><br>0 |

### Registered intentions to seek asylum in 2017



## **Collective expulsions**

| # of observed expulsions from Hungary - June:<br># of observed expulsions from Hungary - May: | <b>323</b> 137 |
|-------------------------------------------------------------------------------