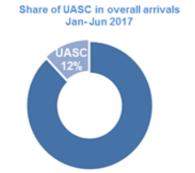

# New refugees, asylum seekers and migrants, presence and shelter Jan 2016 -Jun 2017

Total (observed) arrivals - June: 126 Total (observed) arrivals - May: 222 Total (observed) arrivals of unaccompanied/separated children - June: 23 Total (observed) arrivals of unaccompanied/separated children - May: 22 Total occupancy of government centres - end June: 5,500 Total occupancy of government centres - end May: 6,160 Total presence of refugees/migrants/asylum-seekers – end June: 5,800 Total presence of refugees/migrants/asylum-seekers – end May: 6,600