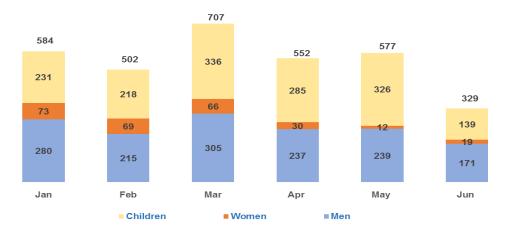

migrants/asylum-seekers – end May: 6,600



## Profile of refugees/migrants/asylum-seekers in government centres by country of origin and age/gender





#### Observed new arrivals by country of transit and age/gender in 2017





# **SERBIA MONTHLY SNAPSHOT- JUNE 2017**

## **Asylum applications**

| <b>Applications for asylum submitted - June:</b> Applications for asylum submitted - May:   | <b>50</b> 1 9 |
|---------------------------------------------------------------------------------------------|---------------|
| Substantive first-instance decisions - June:<br>Substantive first-instance decisions - May: | <b>2</b> 0    |
| Positive decisions - June: Positive decisions - May:                                        | <b>0</b><br>0 |

### Registered intentions to seek asylum in 2017



## **Collective expulsions**

| # of observed expulsions from Hungary - June:<br># of observed expulsions from Hungary - May: | <b>323</b> 137 |
|-----------------------------------------------------------------------------------------------|----------------|
| # of observed expulsions from Croatia - June:<br># of observed expulsions from Croatia - May: | <b>371</b> 372 |
| # of observed expulsions from Romania - June:<br># of observed expulsions from Romania, -May: | <b>21</b> 28   |

#### Collective (observed) expulsions into Serbia in 2017