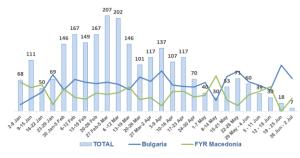

# New refugees, asylum seekers and migrants, presence and shelter Jan 2016 -Jun 2017





Total (observed) arrivals - June: 126 Total (observed) arrivals - May: 222 Total (observed) arrivals of unaccompanied/separated children - June: 23 Total (observed) arrivals of unaccompanied/separated children - May: 22 Total occupancy of government centres - end June: 5,500 Total occupancy of government centres - end May: 6,160 Total presence of refugees/migrants/asylum-seekers – end June: 5,800 Total presence of refugees/migrants/asylum-seekers – end May: 6,600



## Profile of refugees/migrants/asylum-seekers in government centres by country of origin and age/gender





#### Observed new arrivals by country of transit and age/gender in 2017





# **SERBIA MONTHLY SNAPSHOT- JUNE 2017**

## **Asylum applications**

| <b>Applications for asylum submitted - June:</b> Applications for asylum submitted - May:   | <b>50</b> 1 9 |
|---------------------------------------------------------------------------------------------|---------------|
| Substantive first-instance decisions - June:<br>Substantive first-instance decisions - May: | <b>2</b> 0    |
| Positive decisions - June: Positive decisions - May:                                        | <b>0</b><br>0 |

### Registered intentions to seek asylum in 2017



## **Collective expulsions**

| # of observed expulsions from Hungary - June:<br># of observed expulsions from Hungary - May: | <b>323</b> 137 |
|---------------------------------------------------------------------------------