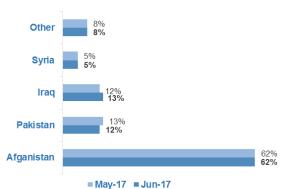

## Profile of refugees/migrants/asylum-seekers in government centres by country of origin and age/gender