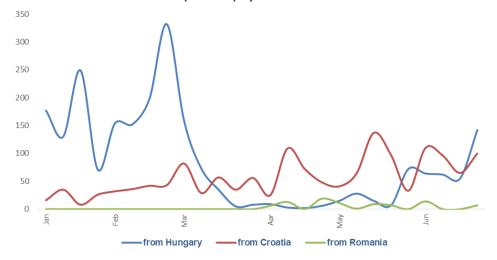

## **Collective expulsions**

| # of observed expulsions from Hungary - June:<br># of observed expulsions from Hungary - May: | <b>323</b> 137 |
|-----------------------------------------------------------------------------------------------|----------------|
| # of observed expulsions from Croatia - June:<br># of observed expulsions from Croatia - May: | <b>371</b> 372 |
| # of observed expulsions from Romania - June:<br># of observed expulsions from Romania, -May: | <b>21</b> 28   |

#### Collective (observed) expulsions into Serbia in 2017