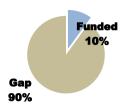

| Funding level           |               |  |  |  |  |
|-------------------------|---------------|--|--|--|--|
| <b>RRP</b> requirements | \$406,091,011 |  |  |  |  |
| Funding received        | \$40,782,237  |  |  |  |  |
| % funded                | 10%           |  |  |  |  |

|                     | DRC          | Rwanda       | Tanzania      | Uganda       | Region      | Total         |
|---------------------|--------------|--------------|---------------|--------------|-------------|---------------|
| Requirements Total  | \$34,296,032 | \$82,901,738 | \$217,250,427 | \$71,642,814 |             | \$406,091,011 |
| Funding Level Total | \$1,137,656  | \$13,180,796 | \$22,524,410  | \$1,706,485  | \$2,232,890 | \$40,782,237  |
| % Funded            | 3%           | 16%          | 10%           | 2%           |             | 10%           |