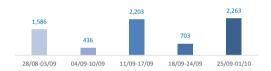

er 2017: | <b>360</b> 199         |
| Dead and missing in 2017 (as of 01 Oct)                                                  | 2,655                  |
| Dead and missing in 2016 (as of 01 Oct)                                                  | 3,543                  |
| Dead and missing in 2016                                                                 | 5,096                  |

#### Estimated # of arrivals during the last seven days

(Based on arrivals or registration figures collected by UNHCR staff)

| Mon, 25 S | ep 2017  | 44  |
|-----------|----------|-----|
| Tue, 26 S | ep 2017  | 41  |
| Wed, 27 S | ep 2017  | 483 |
| Thu, 28 S | ep 2017  | 812 |
| Fri, 29 S | ep 2017  | 292 |
| Sat, 30 S | ep 2017  | 231 |
| Sun. 01 0 | Oct 2017 | 360 |

#### Sea arrivals of last weeks



#### Persons relocated (as of 01 Oct)

9,126

#### % relocated persons of the 39,600 target\*



\* Out of 39,600 originally foreseen to be relocated from Italy, 34,953 commitments have been legally







# Most common sea arrival nationalities in Italy (comparison with previous month)



\* % of the monthly total





### Estimated daily sea arrivals in 2017