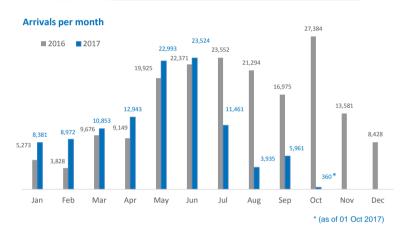

| 3,543                  |
| Dead and missing in 2016                                                                 | 5,096                  |

#### Estimated # of arrivals during the last seven days

(Based on arrivals or registration figures collected by UNHCR staff)

| Mon, 25 S | ep 2017  | 44  |
|-----------|----------|-----|
| Tue, 26 S | ep 2017  | 41  |
| Wed, 27 S | ep 2017  | 483 |
| Thu, 28 S | ep 2017  | 812 |
| Fri, 29 S | ep 2017  | 292 |
| Sat, 30 S | ep 2017  | 231 |
| Sun. 01 0 | Oct 2017 | 360 |

#### Sea arrivals of last weeks



#### Persons relocated (as of 01 Oct)

9,126

#### % relocated persons of the 39,600 target\*



\* Out of 39,600 originally foreseen to be relocated from Italy, 34,953 commitments have been legally







# Most common sea arrival nationalities in Italy (comparison with previous month)



\* % of the monthly total





### Estimated daily sea arrivals in 2017