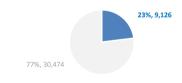

#### Persons relocated (as of 01 Oct)

9,126

#### % relocated persons of the 39,600 target\*

\* Out of 39,600 originally foreseen to be relocated from Italy, 34,953 commitments have been legally