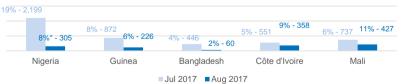

# Most common sea arrival nationalities in Italy (comparison with previous month)

\* % of the monthly total