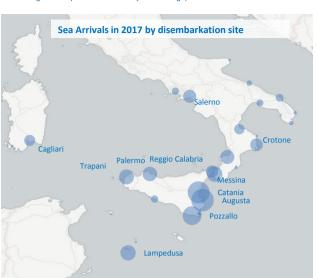

## Italy weekly snapshot - 01 Oct 2017

(The charts below are based on figures from the Italian Ministry of Interior and UNHCR estimates. All figures are provisional and subject to change)

| Total arrivals (1 Jan - 01 Oct 2017):<br>Total arrivals (1 Jan - 01 Oct 2016):           | <b>109,383</b> 132,043 |
|------------------------------------------------------------------------------------------|------------------------|
| <b>Total arrivals 1 Oct - 01 Oct 2017</b> Total arrivals 1 Oct - 01 Oct 2016             | <b>360</b> 0           |
| Average daily arrivals in October 2017 so far: Average daily arrivals in September 2017: | <b>360</b> 199         |
| Dead and missing in 2017 (as of 01 Oct)                                                  | 2,655                  |
| Dead and missing in 2016 (as of 01 Oct)                                                  | 3,543                  |
| Dead and missing in 2016                                                                 | 5,096                  |