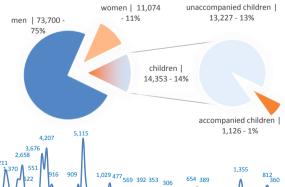

## Italy weekly snapshot - 01 Oct 2017

(The charts below are based on figures from the Italian Ministry of Interior and UNHCR estimates. All figures are provisional and subject to change)

| Total arrivals (1 Jan - 01 Oct 2017):<br>Total arrivals (1 Jan - 01 Oct 2016):           | <b>109,383</b> 132,043 |
|------------------------------------------------------------------------------------------|------------------------|
| <b>Total arrivals 1 Oct - 01 Oct 2017</b> Total arrivals 1 Oct - 01 Oct 2016             | <b>360</b> 0           |
| Average daily arrivals in October 2017 so far: Average daily arrivals in September 2017: | <b>360</b> 199         |
| Dead and missing in 2017 (as of 01 Oct)                                                  | 2,655                  |
| Dead and missing in 2016 (as of 01 Oct)                                                  | 3,543                  |
| Dead and missing in 2016                                                                 | 5,096                  |