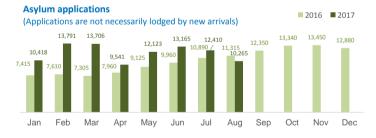

## Italy weekly snapshot - 01 Oct 2017

(The charts below are based on figures from the Italian Ministry of Interior and UNHCR estimates. All figures are provisional and subject to change)

| Total arrivals (1 Jan - 01 Oct 2017):<br>Total arrivals (1 Jan - 01 Oct 2016):           | <b>109,383</b> 132,043 |
|------------------------------------------------------------------------------------------|------------------------|
| <b>Total arrivals 1 Oct - 01 Oct 2017</b> Total arrivals 1 Oct - 01 Oct 2016             | <b>360</b> 0           |
| Average daily arrivals in October 2017 so far: Average daily arrivals in September 2017: | <b>360</b> 199         |
| Dead and missing in 2017 (as of 01 Oct)                                                  | 2,655                  |
| Dead and missing in 2016 (as of 01 Oct)                                                  | 3,543                  |
| Dead and missing in 2016                                                                 | 5,096                  |