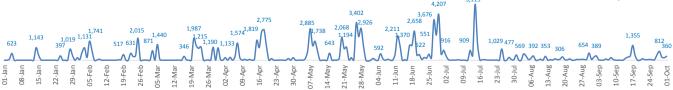

#### Estimated # of arrivals during the last seven days

(Based on arrivals or registration figures collected by UNHCR staff)

| Mon, 25 S | ep 2017  | 44  |
|-----------|----------|-----|
| Tue, 26 S | ep 2017  | 41  |
| Wed, 27 S | ep 2017  | 483 |
| Thu, 28 S | ep 2017  | 812 |
| Fri, 29 S | ep 2017  | 292 |
| Sat, 30 S | ep 2017  | 231 |
| Sun. 01 0 | Oct 2017 | 360 |

#### Sea arrivals of last weeks

### Estimated daily sea arrivals in 2017